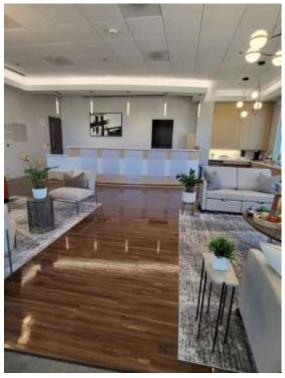

**Zoning:** General Retail

**Amenities:** Modernly updated medical facility on just

under an acre with numerous exam rooms, large central nurses' station, beautiful floors, welcoming waiting room with snack service and a fenced outside space for staff located behind the building.

# **PROPERTY PHOTOS**

This information has been secured from sources we believe to be reliable, but we make no representations or warranties, expressed or implied, as to the accuracy of the information. References to square footage or property boundary lines are approximate. Buyer must verify the information and bears all risk for any inaccuracies.