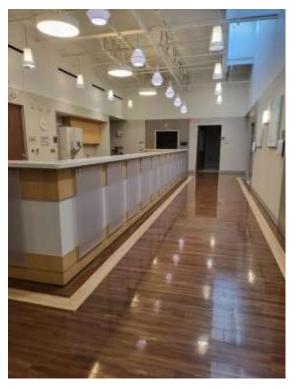

**Zoning:** General Retail

**Amenities:** Modernly updated medical facility on just

under an acre with numerous exam rooms, large central nurses' station, beautiful floors, welcoming waiting room with snack service and a fenced outside space for staff located behind the building.

# **PROPERTY PHOTOS**

This information has been secured from sources we believe to be reliable, but we make no representations or warranties, expressed or implied, as to the accuracy of the information. References to square footage or property boundary lines are approximate. Buyer must verify the information and bears all risk for any inaccuracies.