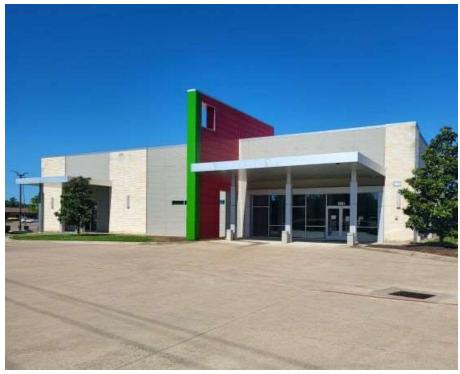

#### **Property Information**

**Location:** 1801 W Loop 281

Longview, Texas 75604

On the corner of W Loop 281

and Gilmer Road

**Building Size:** Approximately 8,132 square feet

**Asking Rent:** \$35.00/SF/YR + NNN

**Zoning:** General Retail

**Amenities:** Modernly updated medical facility on just

under an acre with numerous exam rooms, large central nurses' station, beautiful floors, welcoming waiting room with snack service and a fenced outside space for staff located behind the building.