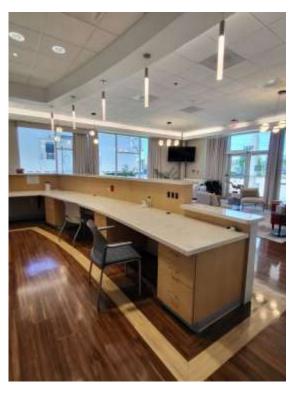

**Zoning:** General Retail

**Amenities:** Modernly updated medical facility on just

under an acre with numerous exam rooms, large central nurses' station, beautiful floors, welcoming waiting room with snack service and a fenced outside space for staff located behind the building.

# **PROPERTY PHOTOS**

This information has been secured from sources we believe to be reliable, but we make no representations or warranties, expressed or implied, as to the accuracy of the information. References to square footage or property boundary lines are approximate. Buyer must verify the information and bears all risk for any inaccuracies.