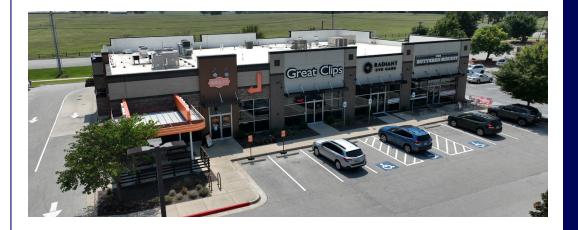

# 1210 J.T.L. Parkway Springdale, Arkansas

BUTTERED BISCUIT

# **Property Features**

Great Clips

- 1,881 square feet available in suite 103
- 35,000 cars per day and near major traffic light
- Building signage visible on Highway 412
- · Abundant well-lit parking field
- Space includes reception area, restrooms, offices and break room
- In direct path of growth along Highway 412 corridor, designated to become a future U.S. interstate

Highly-visible retail on Highway 412 available for lease in sought after shopping center. Located in a heavily trafficked area with national retailers including Harp's Food Stores, Freddy's Frozen Custard, Tropical Smoothie and many others. Adjacent to the property is the 500+ master-planned development, The Crossings with dense residential neighborhoods and Har-ber High School. Location is convenient to Springdale's Care Corridor, Arvest Ballpark and Interstate 49.