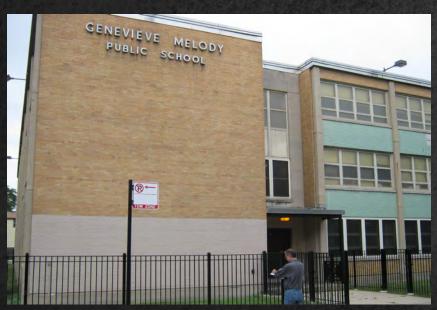

# MELODY

| ADDRESS                       | 412 S Keeler Ave               |  |
|-------------------------------|--------------------------------|--|
| PIN(S)                        | 16-15-225-048<br>16-15-225-049 |  |
| BUILDING SF                   | 69,100                         |  |
| LAND SF                       | 69,987                         |  |
| INCLUDES ANNEX/<br>BRANCH     | No                             |  |
| OWNERSHIP                     | PBC                            |  |
| ALDERMAN                      | M. Chandler                    |  |
| WARD                          | 24                             |  |
| NEIGHBORHOOD                  | West Garfield Park             |  |
| ZONING                        | RT4 surrounded by residential  |  |
| MAINTENANCE COSTS (as school) | \$266,683                      |  |
| CARRY COSTS (vacant)          | \$64,619                       |  |

## MELODY