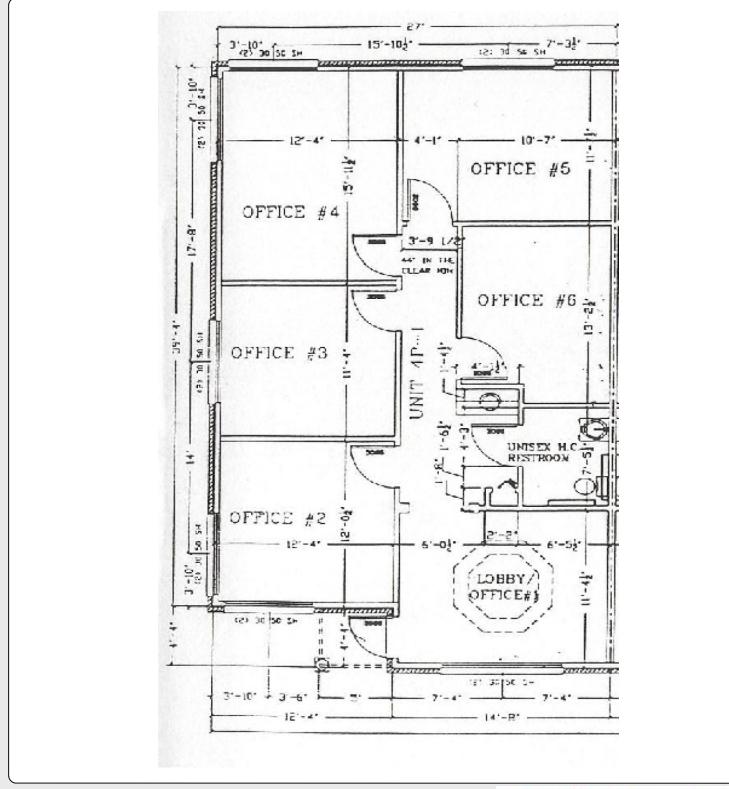

**FLOOR PLAN** 

# OFFICE FOR LEASE

Suite 1501

1180 Square Feet

\$20.60/sf/yr Modified Gross

Suite 1501 is centrally located in Southpoint Office Center with close proximity to St. Johns Town Center, St. Vincent's Hospital, I-95, I-295, US-1, and Jay Turner Butler Blvd. The property is approved for both office and medical users. This suite features 4 private offices, reception/lobby, a break-room equipped with a kitchenette, and an ADA compliant bathroom.