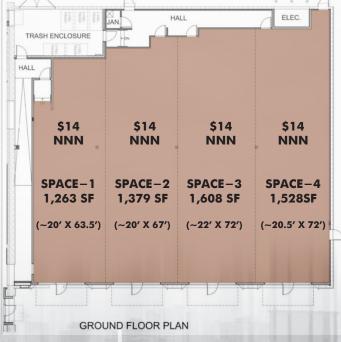

FOR LEASE, 107-109 - \$14psf NNN FOR LEASE, 110-111 - \$16psf NNN

Spaces ranging in sizes from 1,379sf to as large as 4,515sf on S 1st Street. On Walnut Street, there is an additional 2,950sf available with high ceilings that can be demised in 1/2.

CALL NOW (509)594-7989 RUSS ROBERTS, CCIM (253)961-2299 ANTHONY KOLB