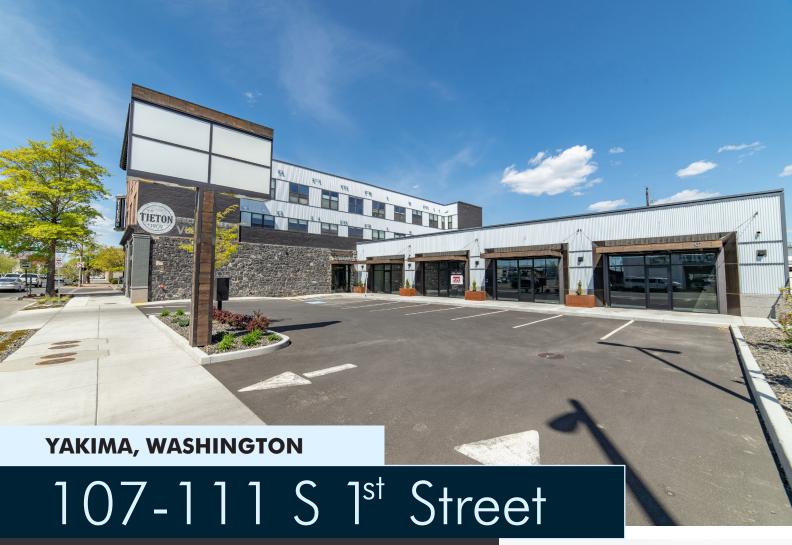

FOR LEASE, 107-109 - \$14psf NNN FOR LEASE, 110-111 - \$16psf NNN

## FULLY RESTORED, CLASS A RETAIL SPACE IN THE HEART OF DOWNTOWN YAKIMA'S REVITALIZATION ZONE.

In the heart of the Yakima revitalization zone. Walking distance to many fine restaurants, Capitol Theatre, Convention Center, Wine Tasting and Tap rooms. The building is beautifully restored with modern amenities while retaining historic characteristics.