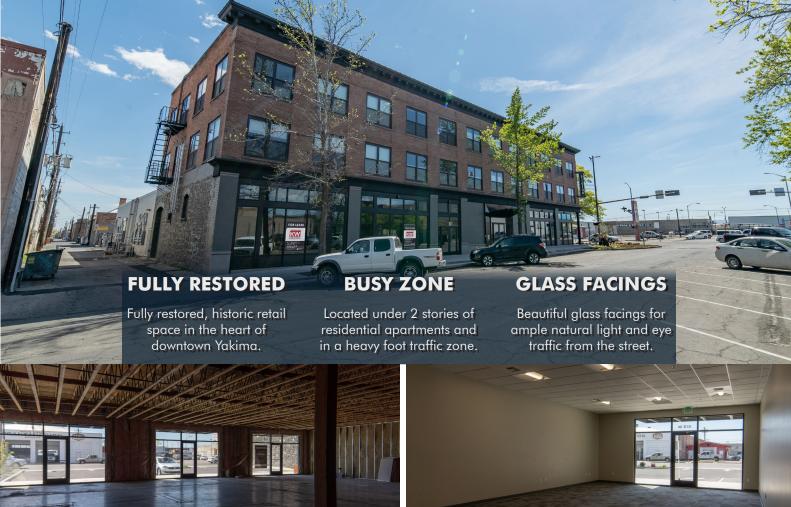

## FULLY RESTORED, CLASS A RETAIL SPACE IN THE HEART OF DOWNTOWN YAKIMA'S REVITALIZATION ZONE.

In the heart of the Yakima revitalization zone. Walking distance to many fine restaurants, Capitol Theatre, Convention Center, Wine Tasting and Tap rooms. The building is beautifully restored with modern amenities while retaining historic characteristics.

Spaces ranging in sizes from 1,379sf to as large as 4,515sf on S 1st Street. On Walnut Street, there is an additional 2,950sf available with high ceilings that can be demised in 1/2.

CALL NOW (509)594-7989 RUSS ROBERTS, CCIM (253)961-2299 ANTHONY KOLB