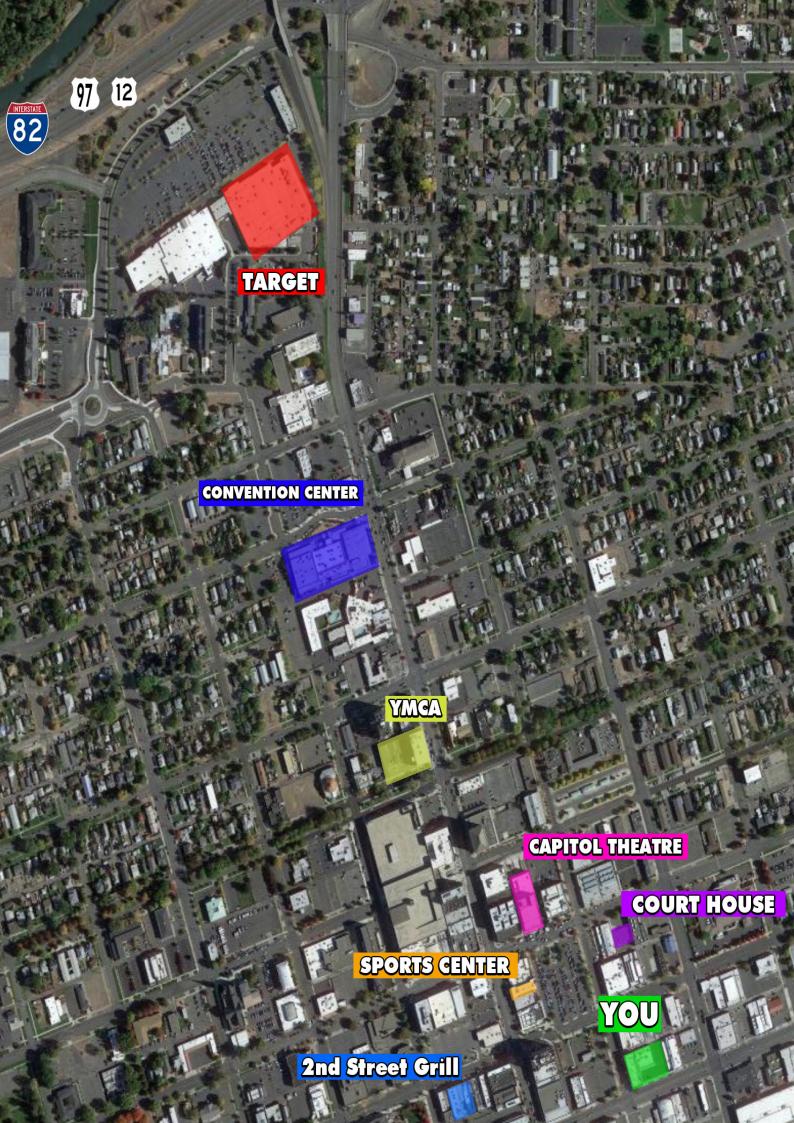

## FULLY RESTORED, CLASS A RETAIL SPACE IN THE HEART OF DOWNTOWN YAKIMA'S REVITALIZATION ZONE.

In the heart of the Yakima revitalization zone. Walking distance to many fine restaurants, Capitol Theatre, Convention Center, Wine Tasting and Tap rooms. The building is beautifully restored with modern amenities while retaining historic characteristics.