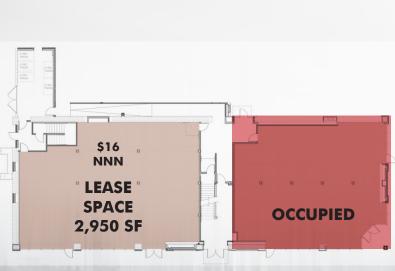

FOR LEASE, 107-109 - \$14psf NNN FOR LEASE, 110-111 - \$16psf NNN

Spaces ranging in sizes from 1,379sf to as large as 4,515sf on S 1st Street. On Walnut Street, there is an additional 2,950sf available with high ceilings that can be demised in 1/2.

CALL NOW (509)594-7989 RUSS ROBERTS, CCIM (253)961-2299 ANTHONY KOLB