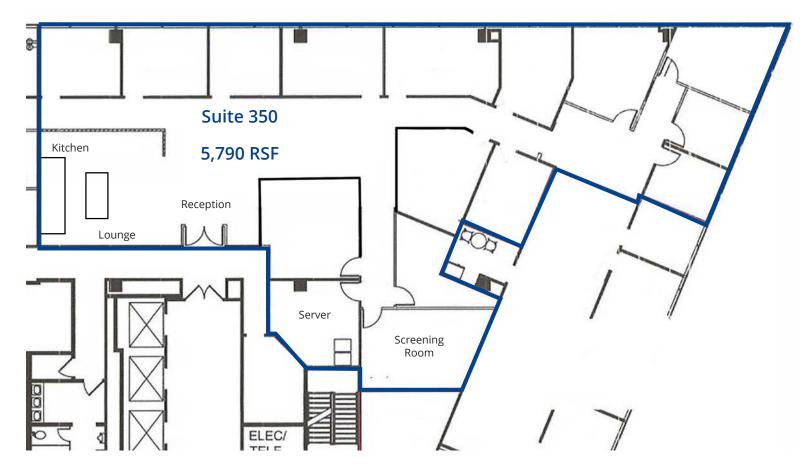

## Floor Plan

# **Availability**

Suite 350 **Available SF** 

5,790 RSF

Rate

\$4.10 per RSF, FSG

Suite Features • Double Door Entry

• (10) Perimeter Offices

• (2) Conference Rooms

(1) Screening RoomLarge Open Kitchen/ Lounge