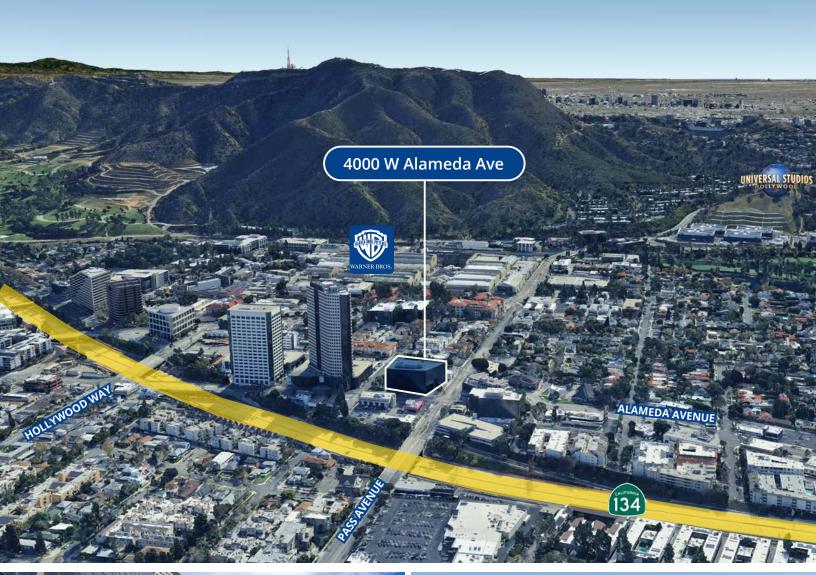

## **Location Map**

# 4000 W Alameda Avenue Burbank, CA

Suite 350 5,790 SF Available

## Last Suite Available!

Walking Distance to restaurant and retail amenities

Located in the Heart of Burbank Media District

Ideal Location & Turnkey for Production Companies

Great Ingress/ Egress from 134 Freeway

## **Building Features**

- Direct access to Burbank's "Dark" Fiber Network
- On-site Security
- Great ingress/egress from the 134 freeway
- Building is 96% leased with 1 remaining vacant suite
- Located in the heart of the Burbank Media District
- Walking distance to restaurants and retail amenities
- Ideal location and turnkey for production companies