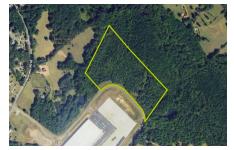

## Barrow Co, Georgia

\$2,166,000 ± 28.88 acres

Unlock the potential of 28.88 acres zoned M1 light industrial, offering unparalleled Build-To-Suit opportunities of up to 322,900 SF. This property is strategically located just 3.5 miles from Barrow County Airport, making it ideal for businesses that require convenient access to air transport. The site also features Rail Re-Load Access to CSX, with existing rail infrastructure available to tenants as needed, enhancing your logistical capabilities.

- Build-to-suit opportunities
- Zoned M-1 light industrial
- · CSX Rail reload access
- Close to Barrow County Airport
- Quick access to GA-316

Jackson Pryor Salesperson, Land Specialist / Licensed in GA CELL 678.544.7098