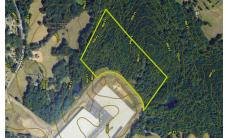

## Barrow Co, Georgia

\$2,166,000 ± 28.88 acres

Unlock the potential of 28.88 acres zoned M1 light industrial, offering unparalleled Build-To-Suit opportunities of up to 322,900 SF. This property is strategically located just 3.5 miles from Barrow County Airport, making it ideal for businesses that require convenient access to air transport. The site also features Rail Re-Load Access to CSX, with existing rail infrastructure available to tenants as needed, enhancing your logistical capabilities.

- Build-to-suit opportunities
- Zoned M-1 light industrial
- · CSX Rail reload access
- Close to Barrow County Airport
- Quick access to GA-316

Jackson Pryor Salesperson, Land Specialist / Licensed in GA CELL 678.544.7098