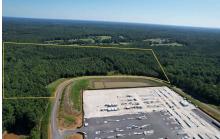

## Barrow Co, Georgia

\$2,166,000 ± 28.88 acres

Unlock the potential of 28.88 acres zoned M1 light industrial, offering unparalleled Build-To-Suit opportunities of up to 322,900 SF. This property is strategically located just 3.5 miles from Barrow County Airport, making it ideal for businesses that require convenient access to air transport. The site also features Rail Re-Load Access to CSX, with existing rail infrastructure available to tenants as needed, enhancing your logistical capabilities.

- Build-to-suit opportunities
- Zoned M-1 light industrial
- · CSX Rail reload access
- Close to Barrow County Airport
- Quick access to GA-316

Jackson Pryor Salesperson, Land Specialist / Licensed in GA CELL 678.544.7098