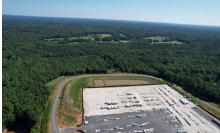

## Barrow Co, Georgia

\$2,166,000 ± 28.88 acres

Unlock the potential of 28.88 acres zoned M1 light industrial, offering unparalleled Build-To-Suit opportunities of up to 322,900 SF. This property is strategically located just 3.5 miles from Barrow County Airport, making it ideal for businesses that require convenient access to air transport. The site also features Rail Re-Load Access to CSX, with existing rail infrastructure available to tenants as needed, enhancing your logistical capabilities.

- Build-to-suit opportunities
- Zoned M-1 light industrial
- · CSX Rail reload access
- Close to Barrow County Airport
- Quick access to GA-316

Jackson Pryor Salesperson, Land Specialist / Licensed in GA CELL 678.544.7098