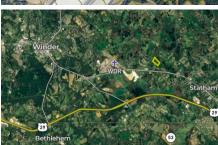

## Barrow Co, Georgia

\$2,166,000 ± 28.88 acres

Unlock the potential of 28.88 acres zoned M1 light industrial, offering unparalleled Build-To-Suit opportunities of up to 322,900 SF. This property is strategically located just 3.5 miles from Barrow County Airport, making it ideal for businesses that require convenient access to air transport. The site also features Rail Re-Load Access to CSX, with existing rail infrastructure available to tenants as needed, enhancing your logistical capabilities.