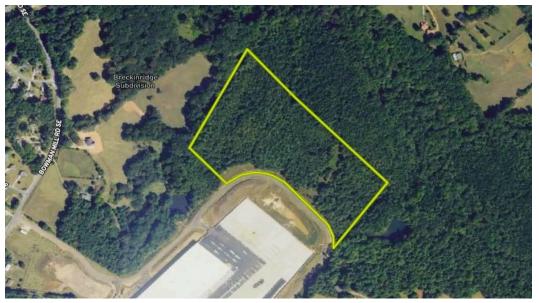

## Barrow Co, Georgia

\$2,166,000 ± 28.88 acres

Unlock the potential of 28.88 acres zoned M1 light industrial, offering unparalleled Build-To-Suit opportunities of up to 322,900 SF. This property is strategically located just 3.5 miles from Barrow County Airport, making it ideal for businesses that require convenient access to air transport. The site also features Rail Re-Load Access to CSX, with existing rail infrastructure available to tenants as needed, enhancing your logistical capabilities.

- Build-to-suit opportunities
- Zoned M-1 light industrial
- · CSX Rail reload access
- Close to Barrow County Airport
- Quick access to GA-316

Jackson Pryor Salesperson, Land Specialist / Licensed in GA CELL 678.544.7098