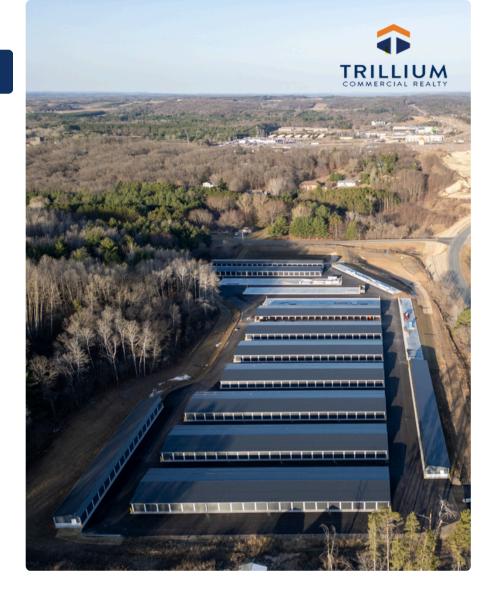

#### **PROPERTY FEATURES**

- 10 acres
- Separate in/out gates
- Over 20 plus security cameras on site
- 100,700 NLSF | 593 Units | 16 buildings
- Over 100,000 people in a 10-mile radius
- Median Household income exceeds \$63,000
- Valuation of appr. \$9.3 M at 7% CAP when 100% occupied

# SELF STORAGE FOR SALE

100,700 NLSF | 16 Buildings | 593 Units

| Size    | Square Feet | Total Sq Ft | Total Units |
|---------|-------------|-------------|-------------|
| 10 x 5  | 50          | 2,200       | 44          |
| 10 x 10 | 100         | 7,000       | 70          |
| 10 x 15 | 150         | 19,200      | 128         |
| 10 x 20 | 200         | 66,000      | 330         |
| 10 x 30 | 300         | 6,300       | 21          |