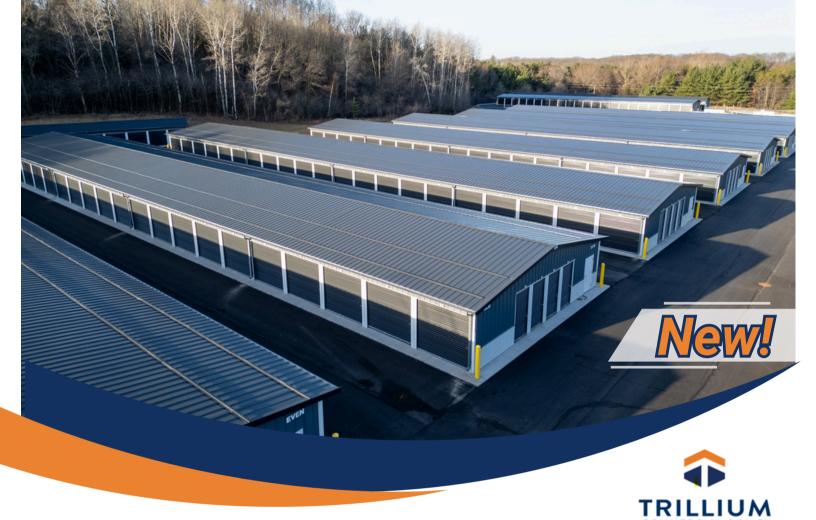

## SELF STORAGE **FOR SALE**

**PURCHASE PRICE** \$6,999,000

**PER SOUARE FOOT** \$69

4155 Old Town Hall Rd Eau Claire, WI

#### **PROPERTY FEATURES**

- 10 acres
- Separate in/out gates
- Over 20 plus security cameras on site
- 100,700 NLSF | 593 Units | 16 buildings
- Over 100,000 people in a 10-mile radius
- Median Household income exceeds \$63,000
- Valuation of appr. \$9.3 M at 7% CAP when 100% occupied