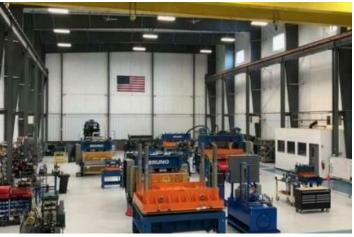

#### **PROPERTY HIGHLIGHTS**

 Great opportunity to own a +/- 14,600 SF industrial building with 30 ton crane and 40ft ceiling height. Super clean building built in 2018 with room for 5,000 SF of expansion. Warehouse is 12,600 Sf and offices are 2,000 SF. Loading dock and drive in door for easy access. Current property and school tax partially exempt.