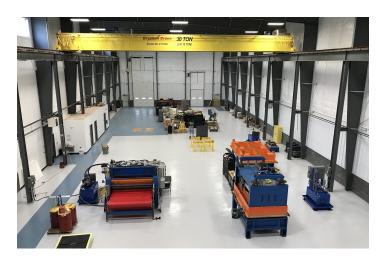

#### **PROPERTY HIGHLIGHTS**

 Great opportunity to own a +/- 14,600 SF industrial building with 30 ton crane and 40ft ceiling height. Super clean building built in 2018 with room for 5,000 SF of expansion. Warehouse is 12,600 Sf and offices are 2,000 SF. Loading dock and drive in door for easy access. Current property and school tax partially exempt.