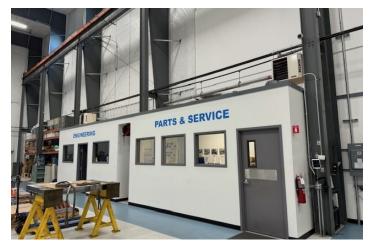

#### **PROPERTY HIGHLIGHTS**

 Great opportunity to own a +/- 14,600 SF industrial building with 30 ton crane and 40ft ceiling height. Super clean building built in 2018 with room for 5,000 SF of expansion. Warehouse is 12,600 Sf and offices are 2,000 SF. Loading dock and drive in door for easy access. Current property and school tax partially exempt.