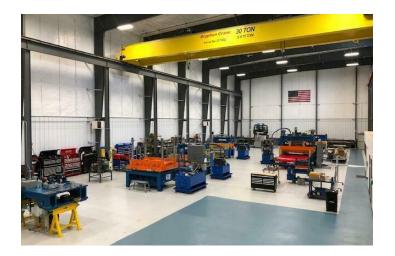

#### **PROPERTY HIGHLIGHTS**

 Great opportunity to own a +/- 14,600 SF industrial building with 30 ton crane and 40ft ceiling height. Super clean building built in 2018 with room for 5,000 SF of expansion. Warehouse is 12,600 Sf and offices are 2,000 SF. Loading dock and drive in door for easy access. Current property and school tax partially exempt.