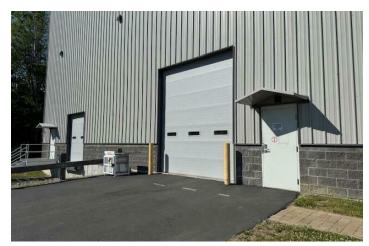

#### **PROPERTY HIGHLIGHTS**

 Great opportunity to own a +/- 14,600 SF industrial building with 30 ton crane and 40ft ceiling height. Super clean building built in 2018 with room for 5,000 SF of expansion. Warehouse is 12,600 Sf and offices are 2,000 SF. Loading dock and drive in door for easy access. Current property and school tax partially exempt.