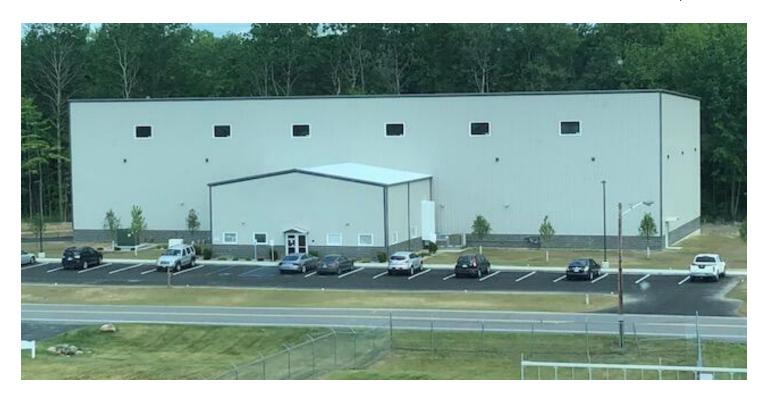

#### **PROPERTY HIGHLIGHTS**

 Great opportunity to own a +/- 14,600 SF industrial building with 30 ton crane and 40ft ceiling height. Super clean building built in 2018 with room for 5,000 SF of expansion. Warehouse is 12,600 Sf and offices are 2,000 SF. Loading dock and drive in door for easy access. Current property and school tax partially exempt.

#### **OFFERING SUMMARY**

| Sale Price:    | \$2,500,000       |
|----------------|-------------------|
| Lot Size:      | 2.51 Acres        |
| Building Size: | 14,600 SF         |
| Zoning:        | CON               |
| APN:           | 422289 221-10.714 |