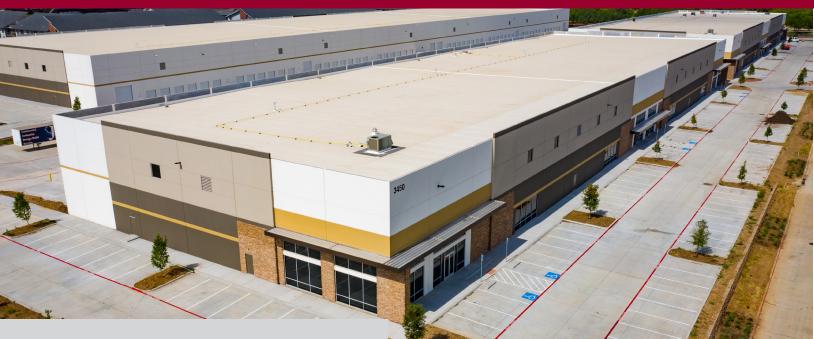

### ±33,183 SF WAREHOUSE | BUILDING 2

### 3450 HIGHWAY 114 Fort Worth, TX 76177

# AVAILABILITY HIGHLIGHTS

- ±33,183 SF Total Available
  - ±2,262 SF Office
  - 32' Clear Height
  - 12 Dock High Doors
  - 1 Ramped Door •
  - 160' Building Depth •
  - 50' x 52' Column Spacing •
  - ESFR Sprinklers •
  - 190' Truck Court •
  - Available for Occupancy •
  - 1st Generation Space