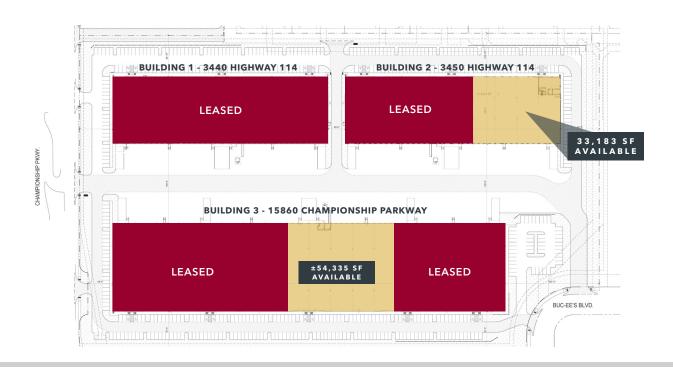

orth, TX 76177



# AVAILABILITY HIGHLIGHTS

- ±33,183 SF Total Available
  - ±2,262 SF Office
  - 32' Clear Height
  - 12 Dock High Doors
  - 1 Ramped Door •
  - 160' Building Depth •
  - 50' x 52' Column Spacing •
  - ESFR Sprinklers •
  - 190' Truck Court •
  - Available for Occupancy •
  - 1st Generation Space

#### FOR LEASING INFORMATION:

#### Nathan Denton, SIOR Principal

**Reid Bassinger, SIOR** Principal

972.934.4015

ndenton@lee-associates.com rbassinger@lee-associates.com 972.934.4013

**DEVELOPMENT:** 





LEASING:

COMMERCIAL REAL ESTATE SERVICE



## **FLOOR PLAN**

| OFFICE    | ± 2,262 SF         |
|-----------|--------------------|
| WAREHOUSE | <u>± 30,921 SF</u> |
| TOTAL     | ± 33,183 SF        |
|           |                    |



### **BUILDING AVAILABILITY**



### FOR LEASING INFORMATION:

### Nathan Denton, SIOR Principal 972.934.4015

**Reid Bassinger, SIOR** Principal ndenton@lee-associates.com rbassinger@lee-associates.com 972.934.4013

#### **DEVELOPMENT:**



### LEASING:



14950 Quorum Drive, Suite 100 Dallas, Texas 75254 972.934.4000 lee-associates.com