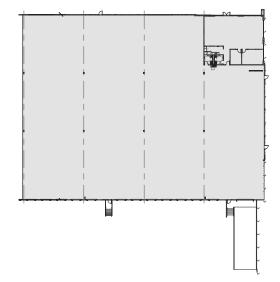

## **FLOOR PLAN**

| OFFICE    | ± 2,262 SF         |
|-----------|--------------------|
| WAREHOUSE | <u>± 30,921 SF</u> |
| TOTAL     | ± 33,183 SF        |
|           |                    |