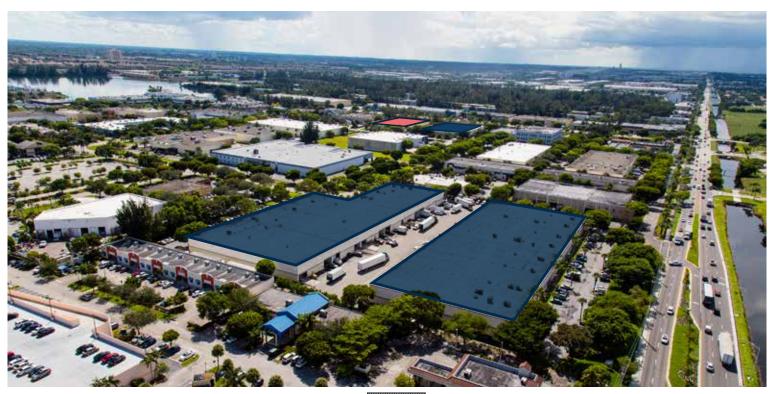

## 2180 NW 89th Place, Doral, FL 33172

Americas Gateway is located in the heart of Doral off of NW 87th Avenue and NW 25th Street. This park offers great frontage and proximity to all major thoroughfares - The Dolphin Expressway, Palmetto Expressway, Florida Turnpike, Interstates 75 and 95.

## **BUILDING 3**