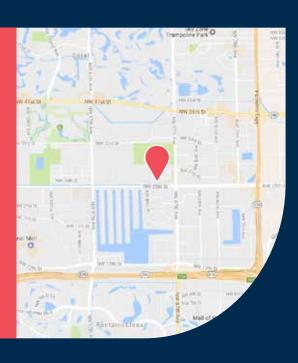

## 2180 NW 89th Place, Doral, FL 33172

Americas Gateway is located in the heart of Doral off of NW 87th Avenue and NW 25th Street. This park offers great frontage and proximity to all major thoroughfares - The Dolphin Expressway, Palmetto Expressway, Florida Turnpike, Interstates 75 and 95.

Institutionally owned and managed

Located in the desired market of Airport West

2 miles from SR 836, Palmetto Expressway (with access to Florida's Turnpike, I-95 and I-75).

3 miles from Miami International Airport

8 miles from Port of Miami

13,761 SF TOTAL AVAILABLE SPACE

> 2,695 SF OFFICE AREA

11,066 SF WAREHOUSE AREA

1.00/1,000 PARKING RATIO

2 DOCK HEIGHT DOORS

1 RAMP

40'x40'
COLUMN SPACING