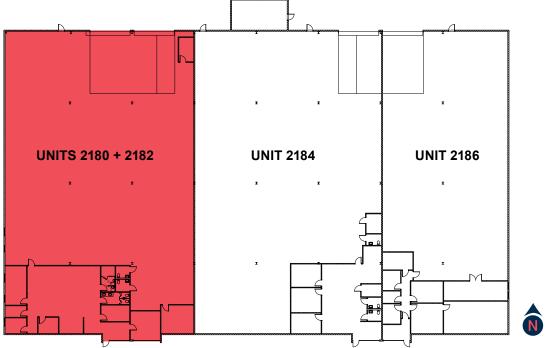

8 miles from Port of Miami

13,761 SF TOTAL AVAILABLE SPACE

> 2,695 SF OFFICE AREA

11,066 SF WAREHOUSE AREA

1.00/1,000 PARKING RATIO

2 DOCK HEIGHT DOORS

1 RAMP

40'x40'
COLUMN SPACING

## **BUILDING 3**