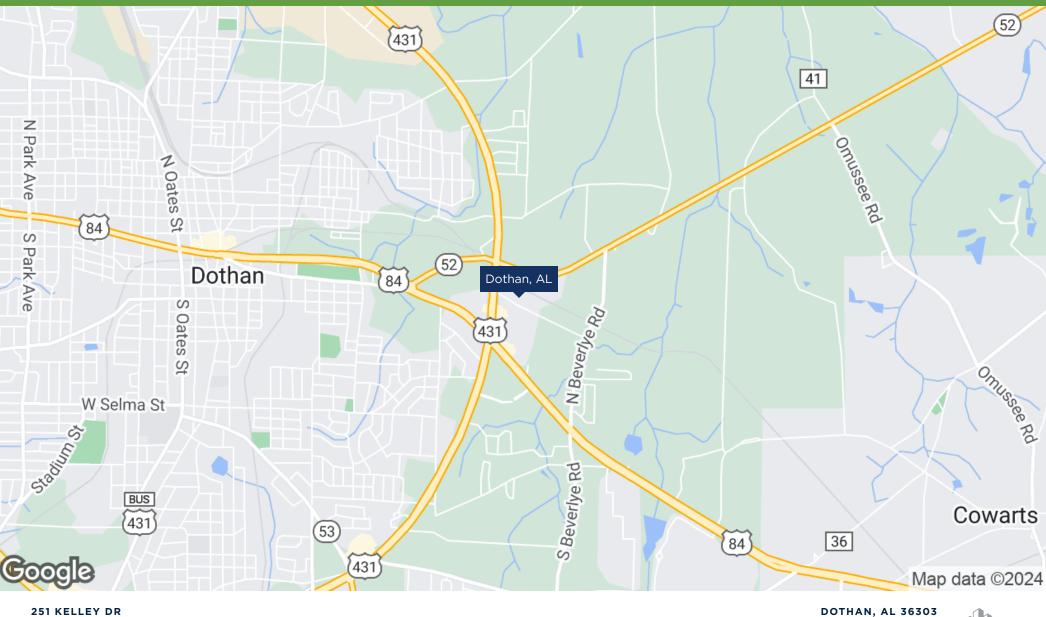

### REGIONAL MAP

SperryCGA - Forrest & Fields CRE // 1050 WEST MAIN STREET, DOTHAN, AL 36301 //

We obtained the information above from sources we believe to be reliable. However, we have not verified its accuracy and make no guarantee, warranty or representation about it. It is submitted subject to the possibility of errors, omissions, change of price, rental or other conditions, prior sale, lease or financing, or withdrawal without notice. We include projections, opinions, assumptions or estimates for example only, and they may not represent current or future performance of the property. You and your tax and legal advisors should conduct your own investigation of the property and transaction.