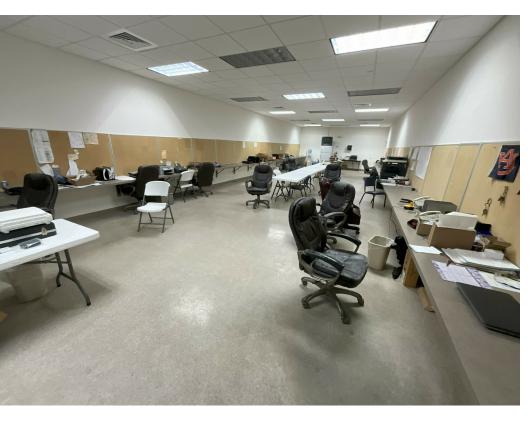

#### LOCATION DESCRIPTION

This steel frame construction building spans approximately 13,000 square feet of warehouse and office space, strategically positioned on Kelley Drive in Dothan, AL. Situated a mere 700 feet from the bustling traffic circle, this property is easily accessible, making it an ideal location for businesses seeking access to both the Ross Clark Circle, and the new Amazon Distribution Facility currently in development.

### Key Features:

- Strategic Location: Positioned on Kelley Drive, this property occupies a coveted spot within Dothan's thriving commercial landscape, offering easy access to major thoroughfares and essential amenities.
- Proximity to Amazon Distribution Facility: Positioned on the same street as the highly anticipated Amazon Distribution Facility currently in development, this property presents an unparalleled opportunity for businesses looking to capitalize on the area's growth and economic potential.
- Versatile Space: With approximately 13,000 square feet of versatile space, the property provides ample room for customization, catering to a wide range of commercial ventures and business needs.
- Convenient Access: Enjoy seamless access to major transportation routes and key destinations, thanks to the property's strategic location near the traffic circle and other major arteries.
- +/- 1.79 Acres with fenced in lay down yard

#### CONSTRUCTION DESCRIPTION

Steel Frame with metal sides and roof.

251 KELLEY DR DOTHAN, AL 36303

## **ADDITIONAL PHOTOS**

**251 KELLEY DR** 

DOTHAN, AL 36303

ADDITIONAL PHOTOS // 5