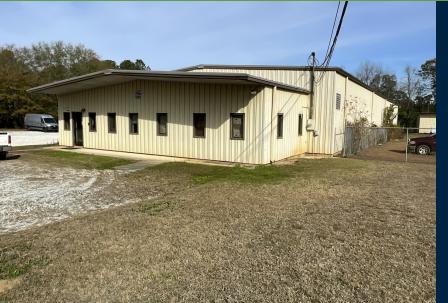

### PROPERTY OVERVIEW

For Sale

#### PROPERTY DESCRIPTION

For Sale

#### LOCATION DESCRIPTION

This steel frame construction building spans approximately 13,000 square feet of warehouse and office space, strategically positioned on Kelley Drive in Dothan, AL. Situated a mere 700 feet from the bustling traffic circle, this property is easily accessible, making it an ideal location for businesses seeking access to both the Ross Clark Circle, and the new Amazon Distribution Facility currently in development.

#### CONSTRUCTION DESCRIPTION

Steel Frame with metal sides and roof.

251 KELLEY DR DOTHAN, AL 36303