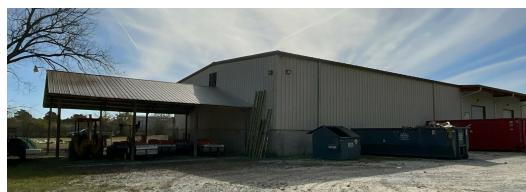

#### PROPERTY DESCRIPTION

For Sale

#### LOCATION DESCRIPTION

This steel frame construction building spans approximately 13,000 square feet of warehouse and office space, strategically positioned on Kelley Drive in Dothan, AL. Situated a mere 700 feet from the bustling traffic circle, this property is easily accessible, making it an ideal location for businesses seeking access to both the Ross Clark Circle, and the new Amazon Distribution Facility currently in development.

#### CONSTRUCTION DESCRIPTION

Steel Frame with metal sides and roof.

251 KELLEY DR DOTHAN, AL 36303