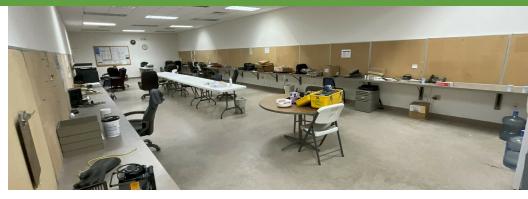

#### LOCATION DESCRIPTION

This steel frame construction building spans approximately 13,000 square feet of warehouse and office space, strategically positioned on Kelley Drive in Dothan, AL. Situated a mere 700 feet from the bustling traffic circle, this property is easily accessible, making it an ideal location for businesses seeking access to both the Ross Clark Circle, and the new Amazon Distribution Facility currently in development.

### Key Features:

- Strategic Location: Positioned on Kelley Drive, this property occupies a coveted spot within Dothan's thriving commercial landscape, offering easy access to major thoroughfares and essential amenities.
- Proximity to Amazon Distribution Facility: Positioned on the same street as the highly anticipated Amazon Distribution Facility currently in development, this property presents an unparalleled opportunity for businesses looking to capitalize on the area's growth and economic potential.
- Versatile Space: With approximately 13,000 square feet of versatile space, the property provides ample room for customization, catering to a wide range of commercial ventures and business needs.
- Convenient Access: Enjoy seamless access to major transportation routes and key destinations, thanks to the property's strategic location near the traffic circle and other major arteries.
- +/- 1.79 Acres with fenced in lay down yard

#### CONSTRUCTION DESCRIPTION

Steel Frame with metal sides and roof.

251 KELLEY DR DOTHAN, AL 36303

## **ADDITIONAL PHOTOS**

**251 KELLEY DR** 

DOTHAN, AL 36303

ADDITIONAL PHOTOS // 5