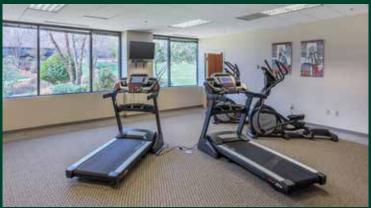

#### **Property Overview**

One story office building located in Mendenhall Oaks Business Park. Amenities include a shared community fitness center, conference/training rooms, paved walking paths, and scenic lake views.

#### Park Amenities

- + Conference/Training Rooms Available | Seats up to 25 People
- + Community Shared Fitness Center | Available Monday Friday (7am 7pm)
- + Paved Walking Paths Connect Buildings to 16 acre Davis Lake & Bicentennial Greenway
- + Mature Business Park Setting with Sculpture Gardens & Sparkling Fountains