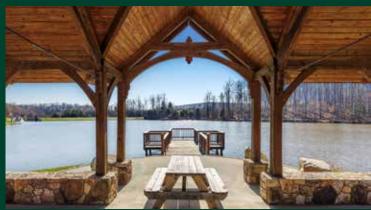

#### **Property Overview**

One story office building located in Mendenhall Oaks Business Park. Amenities include a shared community fitness center, conference/training rooms, paved walking paths, and scenic lake views.

#### Park Amenities

- + Conference/Training Rooms Available | Seats up to 25 People
- + Community Shared Fitness Center | Available Monday Friday (7am 7pm)
- + Paved Walking Paths Connect Buildings to 16 acre Davis Lake & Bicentennial Greenway
- + Mature Business Park Setting with Sculpture Gardens & Sparkling Fountains