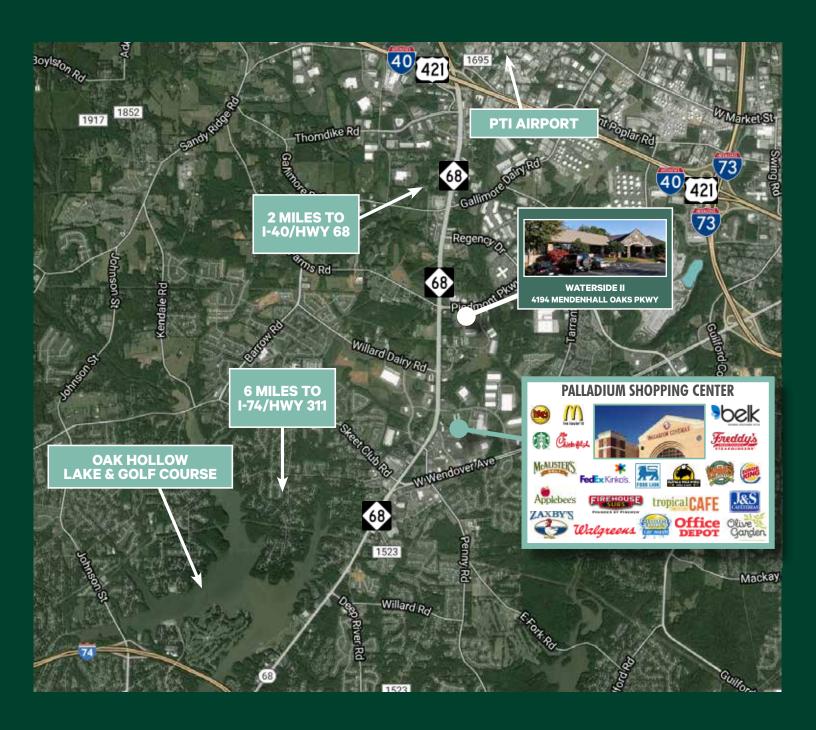

### **Location Map**

## **Building Overview**

- + Year Built: 1997
- + Zoning: CU-LI
- + Close Proximity to PTI Airport
- + Hotels, Restaurants & Retail Shopping Nearby
- + Easy access to I-40, US-421, I-73, Highway 68 and Wendover Ave