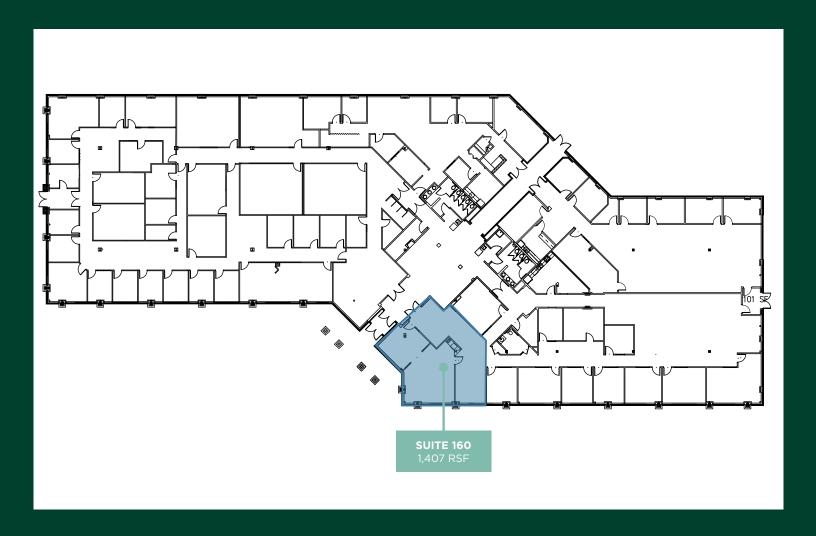

### Floor Plan

- + Available Space:
  - Suite 160: 1,407 RSF
- + Rental Rate: Negotiable
- + Parking Ratio: 5.83/1,000 SF