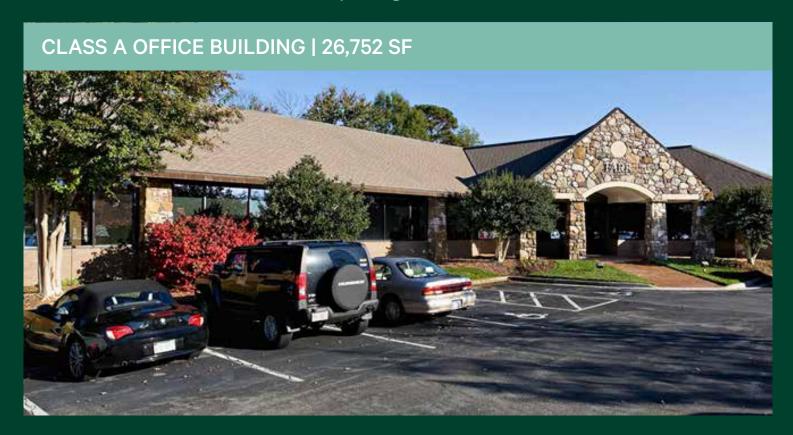

#### **Property Overview**

One story office building located in Mendenhall Oaks Business Park. Amenities include a shared community fitness center, conference/training rooms, paved walking paths, and scenic lake views.

## **Building Overview**

- + Year Built: 1997
- + Zoning: CU-LI
- + Close Proximity to PTI Airport
- + Hotels, Restaurants & Retail Shopping Nearby
- + Easy access to I-40, US-421, I-73, Highway 68 and Wendover Ave