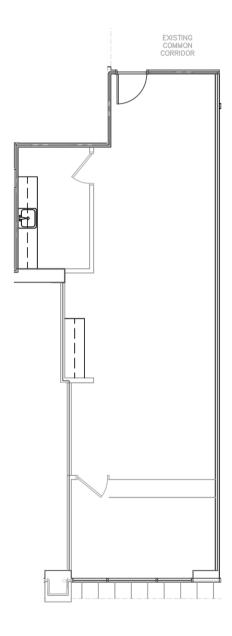

ce:

#### **DEMOGRAPHICS:**

|                                         | 1 MILE   | 3 MILES  | 5 MILES  |
|-----------------------------------------|----------|----------|----------|
| 2017 POPULATION                         | 9,960    | 51,919   | 117,513  |
| 2022 PROJECTED POPULATION               | 10,875   | 57,212   | 127,485  |
| 2017 AVERAGE HOUSEHOLD INCOME           | \$40,015 | \$62,067 | \$43,981 |
| 2022 PROJECTED AVERAGE HOUSEHOLD INCOME | \$45,797 | \$71,632 | \$50,212 |

#### TRAFFIC COUNTS:

SHANNON ROAD

7,520

MARTIN-LUTHER KING PARKWAY

13,920

VEHICLES PER DAY

US 15-501

51,000

VEHICLES PER DAY



### **VALLEY VIEW**

3511 SHANNON ROAD DURHAM, NC 27707 P. 919.809.6400 F. 919.809.6401 PO BOX 90393 • RALEIGH, NC 27675 www.genesiscres.com

#### FIRST FLOOR:

RSF: 1069