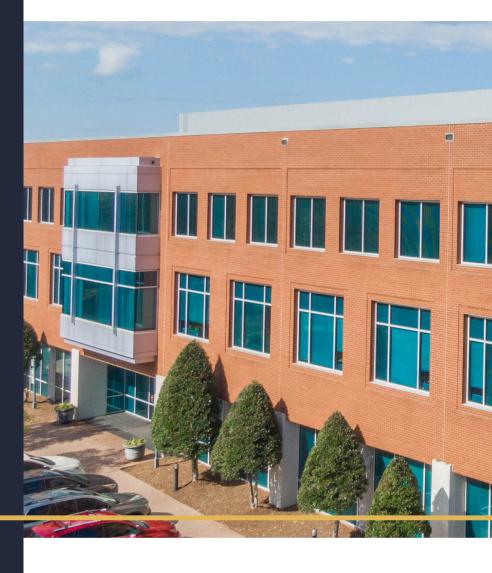

# FOR LEASE

1069 sq/ft - First Floor Class A Office Building

VALLEY VIEW 3511 SHANNON ROAD DURHAM, NC 27707

**LEASE RATE: \$19.75/SF** 

Conveniently located at the signalized intersection of Martin Luther King Jr. Parkway and Shannon Road in the South Durham submarket of the Triangle region. Easy access to Durham, Chapel Hill, RTP, Raleigh via US 15-501, Hwy 751, Hwy 147, I-85 I-40

## VALLEY VIEW

3511 SHANNON ROAD DURHAM, NC 27707 P. 919.809.6400 F. 919.809.6401 PO BOX 90393 • RALEIGH, NC 27675 WWW.genesiscres.com

#### HIGHLIGHTS:

- ±1,069 SF First floor second generation office space available
- Conveniently located at the signalized intersection of Martin Luther King Jr. Parkway and Shannon Road
- Easy access to Durham, Chapel Hill, RTP, Raleigh via US 15-501, Hwy 751, Hwy 147, I-85 I-40