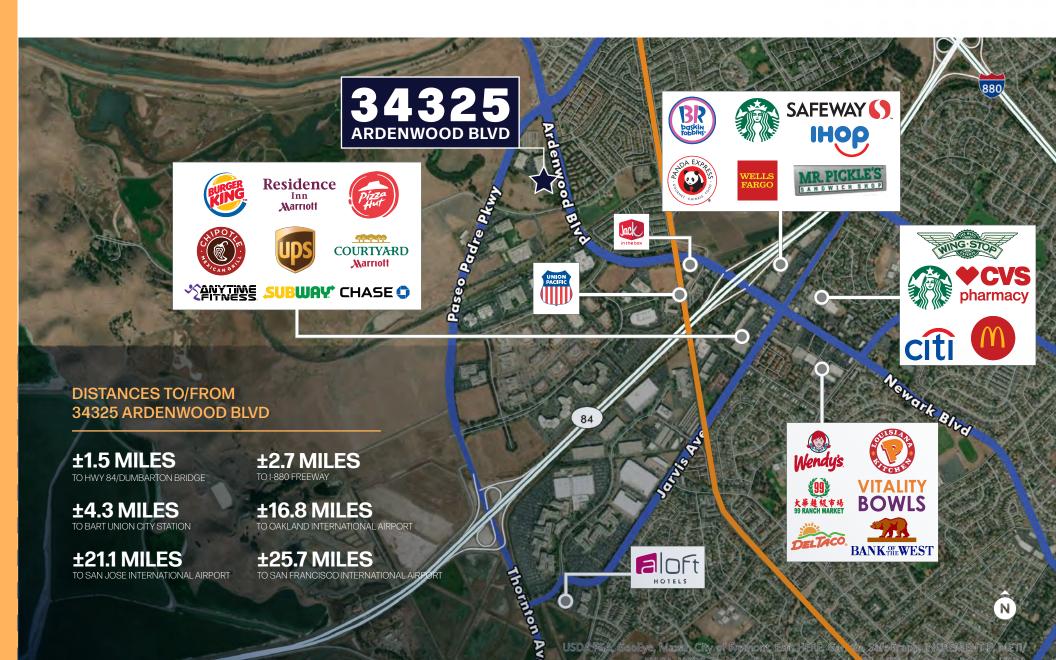

**34325**ARDENWOOD BLVD







### PROPERTY HIGHLIGHTS





±51,385 SF

PARTIAL 2-STORY BUILDING



TWO(2)

GRADE-LEVEL DOORS



3.35/1,000

PARKING RATIO



±9,166 SF

MEZZANINE



26' - 28'

**CLEAR HEIGHT** 



**UPGRADE TO 4,000 AMPS** 

@ 277/480V AVAILABLE NOW



HIGHLY DESIRABLE

ARDENWOOD SUBMARKET



# AS-BUILT FLOOR PLAN

First Floor ±42,219 SF



- GRADE LEVEL DOORS
- WAREHOUSE
- OFFICE
- LAB



# AS-BUILT FLOOR PLAN

Second Floor **±9,166 SF** 

| WAREHOUSE | OFFICE



## **CORPORATE NEIGHBORS**



### **AMENITIES MAP**





FREESTANDING

ADVANCED MANUFACTURING/

STEM BUILDING

### FOR MORE INFORMATION, PLEASE CONTACT:

#### **CHIP SUTHERLAND**

Vice Chairman +1 408 453 7410 chip.sutherland@cbre.com Lic. 01014633

#### **MARK KOL**

Executive Vice President +1 510 874 1992 mark.kol@cbre.com Lic, 01251158

#### **DAMON SCHOR**

Executive Vice President +1 650 494 5121 damon.schor@cbre.com Lic. 01317778

© 2024 CBRE, Inc. All rights reserved. This information has been obtained from sources believed reliable, but has not been verified for accuracy or completeness. You should conduct a careful, independent investigation of the property and verify all information. Any reliance on this information is solely at your own risk. CBRE and the CBRE logo are service marks of CBRE, Inc. All other marks displayed on this