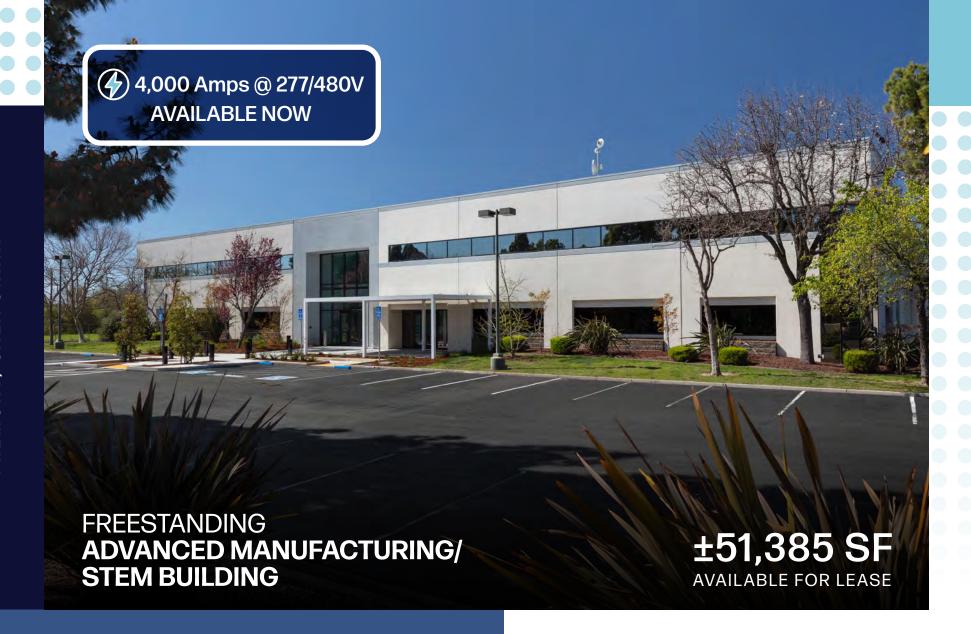

### PROPERTY HIGHLIGHTS

±51,385 SF

PARTIAL 2-STORY BUILDING

TWO(2)

GRADE-LEVEL DOORS

3.35/1,000

PARKING RATIO

±9,166 SF

MEZZANINE

26' - 28'

**CLEAR HEIGHT** 

**UPGRADE TO 4,000 AMPS** 

@ 277/480V AVAILABLE NOW

HIGHLY DESIRABLE

ARDENWOOD SUBMARKET

### **AMENITIES MAP**

FREESTANDING

ADVANCED MANUFACTURING/

STEM BUILDING