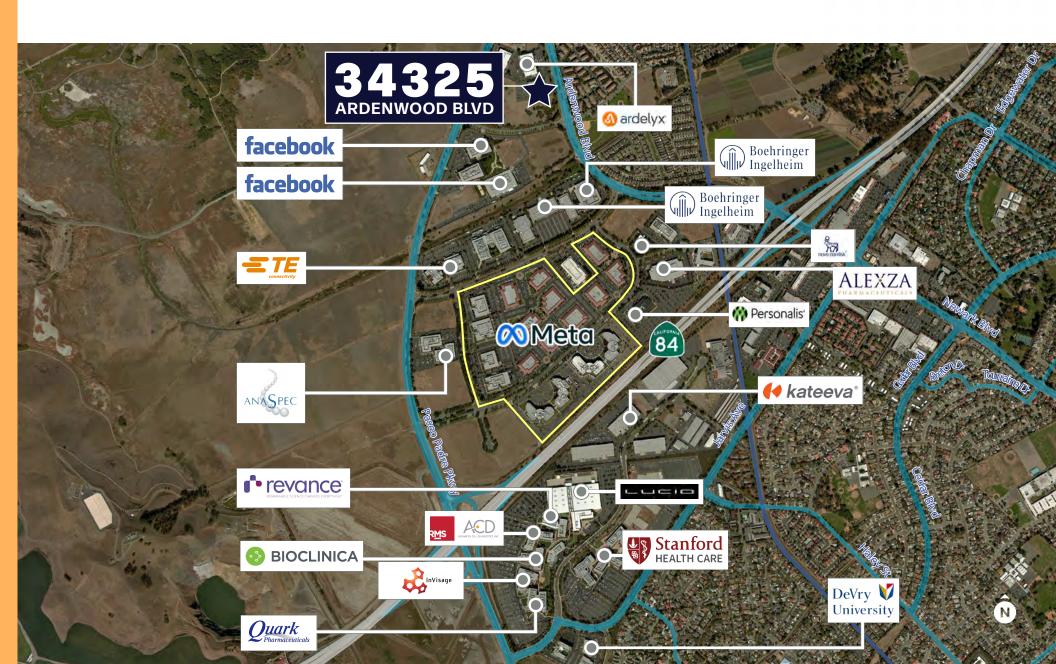

**34325**ARDENWOOD BLVD







### PROPERTY HIGHLIGHTS





±51,385 SF

PARTIAL 2-STORY BUILDING



TWO(2)

GRADE-LEVEL DOORS



3.35/1,000

PARKING RATIO



±9,166 SF

MEZZANINE



26' - 28'

**CLEAR HEIGHT** 



**UPGRADE TO 4,000 AMPS** 

@ 277/480V AVAILABLE NOW



HIGHLY DESIRABLE

ARDENWOOD SUBMARKET



# AS-BUILT FLOOR PLAN

First Floor ±42,219 SF



- GRADE LEVEL DOORS
- WAREHOUSE
- OFFICE
- LAB



# AS-BUILT FLOOR PLAN

Second Floor **±9,166 SF** 

| WAREHOUSE | OFFICE



## **CORPORATE NEIGHBORS**



### **AMENITIES MAP**





FREESTANDING

ADVANCED MANUFACTURING/

STEM BUILDING

### FOR MORE INFORMATION, PLEASE CONTACT:

#### **CHIP SUTHERLAND**

Vice Chairman +1 408 453 7410 chip.sutherland@cbre.com Lic. 01014633

#### **MARK KOL**

Executive Vice President +1 510 874 1992 mark.kol@cbre.com Lic, 01251158

#### **DAMON SCHOR**

Executive Vice President +1 650 494 5121 damon.schor@cbre.com Lic. 01317778

© 2024 CBRE, Inc. All rights reserved. This information has been obtained from sources believed reliable, but has not been verified for accuracy or completeness. You should conduct a careful, independent investigation of the property and verify all information. Any reliance on this information is solely at your own risk. CBRE and the CBRE logo are service marks of CBRE, Inc. All othe