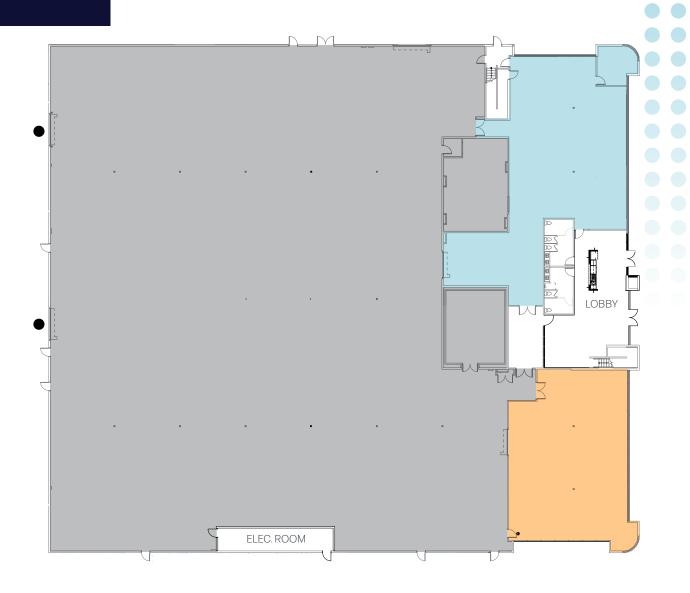

# AS-BUILT FLOOR PLAN

First Floor ±42,219 SF

- GRADE LEVEL DOORS
- WAREHOUSE
- OFFICE
- LAB