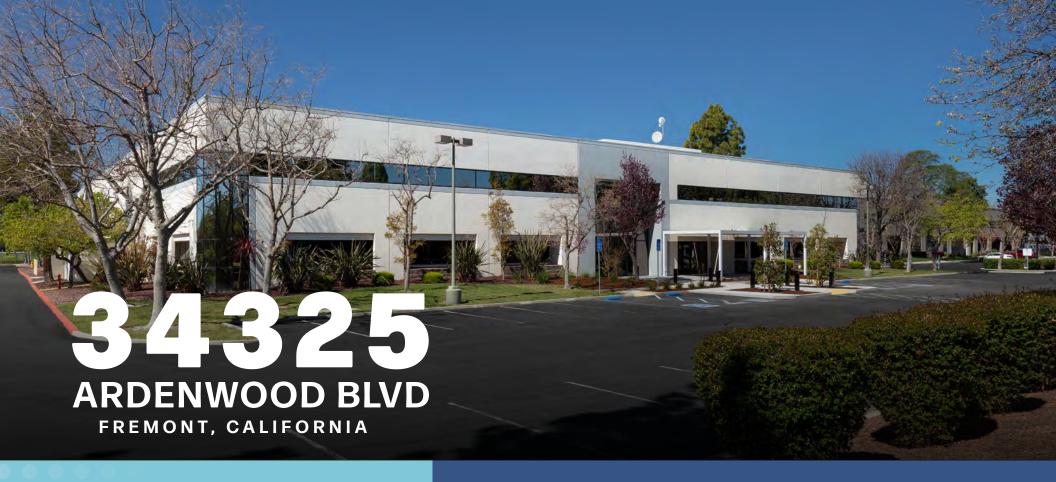

**34325**ARDENWOOD BLVD

### PROPERTY HIGHLIGHTS

±51,385 SF

PARTIAL 2-STORY BUILDING

TWO(2)

GRADE-LEVEL DOORS

3.35/1,000

PARKING RATIO

±9,166 SF

MEZZANINE

26' - 28'

**CLEAR HEIGHT** 

**UPGRADE TO 4,000 AMPS** 

@ 277/480V AVAILABLE NOW

HIGHLY DESIRABLE

ARDENWOOD SUBMARKET