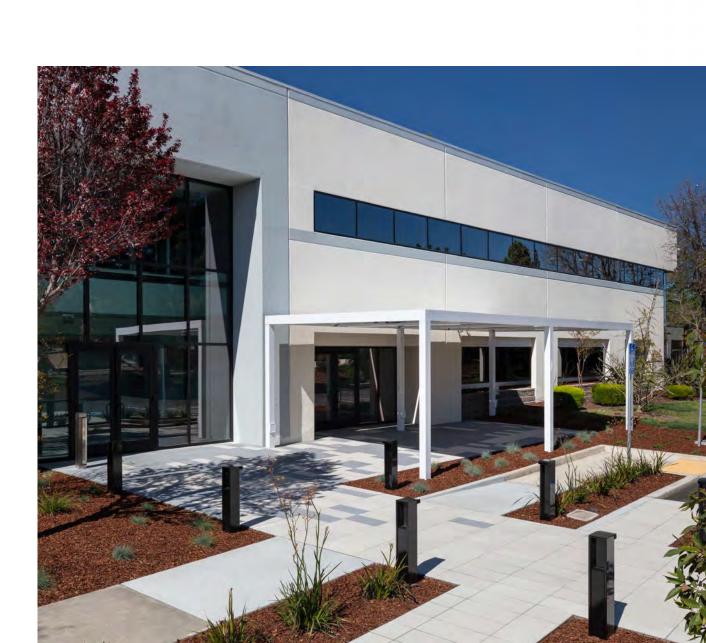

### PROPERTY HIGHLIGHTS

±51,385 SF

PARTIAL 2-STORY BUILDING

TWO(2)

GRADE-LEVEL DOORS

3.35/1,000

PARKING RATIO

±9,166 SF

MEZZANINE

26' - 28'

**CLEAR HEIGHT** 

**UPGRADE TO 4,000 AMPS** 

@ 277/480V AVAILABLE NOW

HIGHLY DESIRABLE

ARDENWOOD SUBMARKET