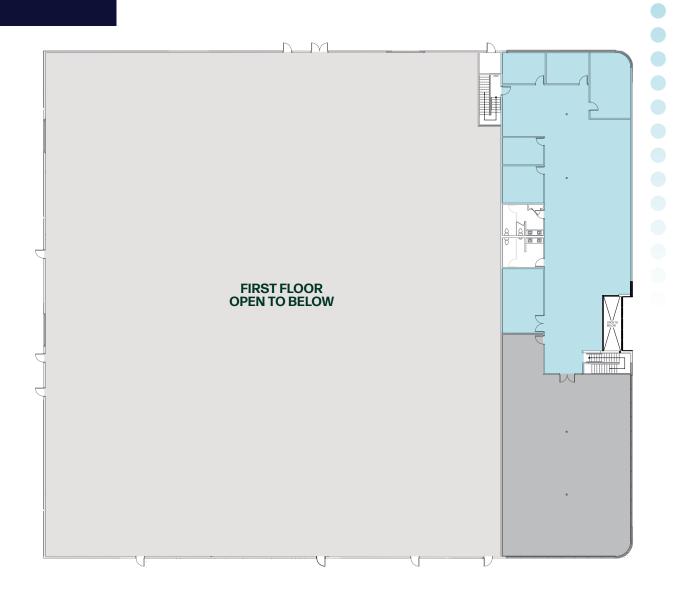

**34325**ARDENWOOD BLVD







### PROPERTY HIGHLIGHTS





±51,385 SF

PARTIAL 2-STORY BUILDING



TWO(2)

GRADE-LEVEL DOORS



3.35/1,000

PARKING RATIO



±9,166 SF

MEZZANINE



26' - 28'

**CLEAR HEIGHT** 



**UPGRADE TO 4,000 AMPS** 

@ 277/480V AVAILABLE NOW



HIGHLY DESIRABLE

ARDENWOOD SUBMARKET



# AS-BUILT FLOOR PLAN

First Floor ±42,219 SF



- GRADE LEVEL DOORS
- WAREHOUSE
- OFFICE
- LAB



# AS-BUILT FLOOR PLAN

Second Floor **±9,166 SF** 

| WAREHOUSE | OFFICE



## **CORPORATE NEIGHBORS**



### **AMENITIES MAP**





FREESTANDING

ADVANCED MANUFACTURING/

STEM BUILDING

### FOR MORE INFORMATION, PLEASE CONTACT:

#### **CHIP SUTHERLAND**

Vice Chairman +1 408 453 7410 chip.sutherland@cbre.com Lic. 01014633

#### **MARK KOL**

Executive Vice President +1 510 874 1992 mark.kol@cbre.com Lic, 01251158

#### **DAMON SCHOR**

Executive Vice President +1 650 494 5121 damon.schor@cbre.com Lic. 01317778

© 2024 CBRE, Inc. All rights reserved. This information has been obtained from sources believed reliable, but has not been verified for accuracy or completeness. You should conduct a careful, independent investigation of the property and verify all information. Any reliance on this information is solely at your own risk. CBRE and the CBRE logo are servic