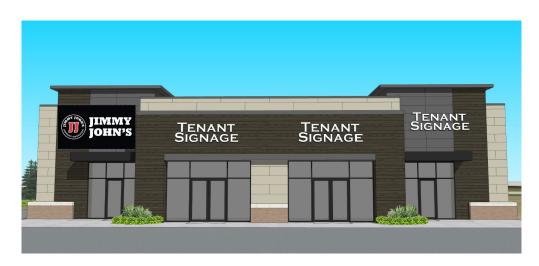

## FOR LEASE

1,000 SF – 4,200 SF Class A Retail Meridian Plaza Mixed-Use Development 99 Magnolia Dr. Glen Carbon, IL 62034

Choosekwg.com 784 Wall St. O'Fallon, IL Suite 150 Choosekwg.com

- Lease Rate: \$32 PSF