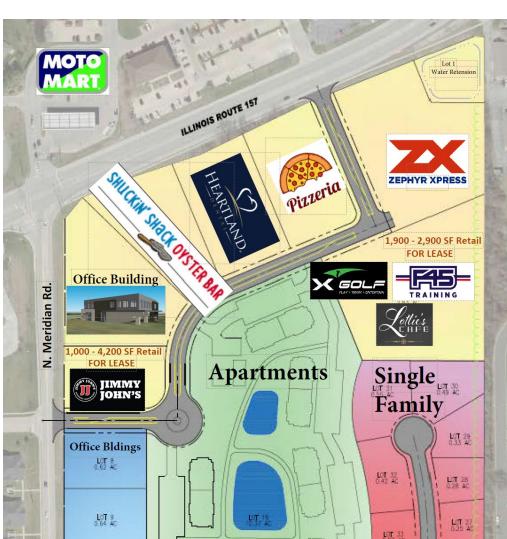

## FOR LEASE

1,000 SF – 4,200 SF Class A Retail Meridian Plaza Mixed-Use Development 99 Magnolia Dr. Glen Carbon, IL 62034

Choosekwg.com 784 Wall St. O'Fallon, IL Suite 150 Choosekwg.com

- Lease Rate: \$32 PSF

- Break Ground April 2025
- > White Box Delivery December 2025
- Located on the Edwardsville/Glen Carbon Border
- Tenant Improvement Allowance Provided
- Ave. Household Income 5 miles: \$85,040
- 33 miles: Lambert- STL International Airport
- 21 miles: St. Loiuis, MO
- 144 apartment units being built in the center of the development.
- All 7 retail out-lots have been purchased
- 3 miles: Southern Illinois University Edwardswville with 14,000 Students