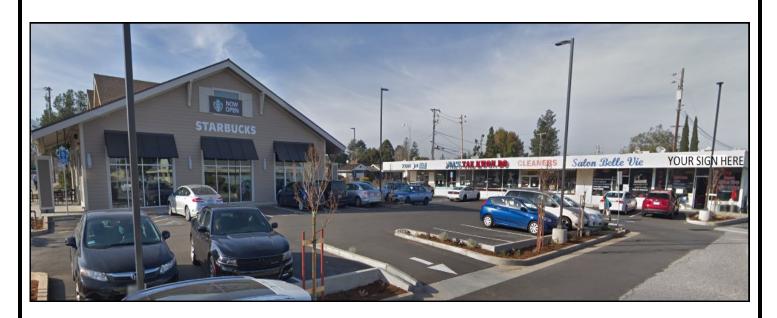

## Rare Endcap Unit in Cupertino Center

## 21739 Stevens Creek Boulevard

- 640 SF Endcap Unit: \$4.75 NNN psf.
- 1,000 Feet from Highway 85 & less than a mile from the Highway 280 Junction.
- Prime Location in fully renovated, established retail center.
- Directly next to Cupertino's only Post Office.
- Excellent Exposure in direct path of driveway.
- Section of Stevens Creek Blvd with 25,530 Traffic Count.
- To be delivered in vanilla shell condition.
- Call to Tour, please do not disturb Tenant.