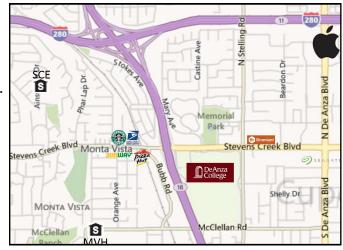

## Rare Endcap Unit in Cupertino Center

## 21739 Stevens Creek Boulevard

- 640 SF Endcap Unit: \$4.75 NNN psf.
- 1,000 Feet from Highway 85 & less than a mile from the Highway 280 Junction.
- Prime Location in fully renovated, established retail center.
- Directly next to Cupertino's only Post Office.
- Excellent Exposure in direct path of driveway.
- Section of Stevens Creek Blvd with 25,530 Traffic Count.
- To be delivered in vanilla shell condition.
- Call to Tour, please do not disturb Tenant.