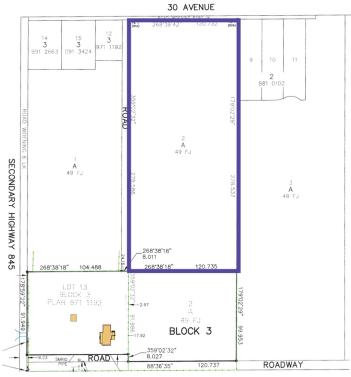

### **Offering Summary**

| Lot Size:      | 8.3 Acres     |
|----------------|---------------|
| Legal Address: | 49FJ;A;2      |
| Zoning:        | Urban Reserve |
| Sale Price     | \$539,500     |
|                |               |