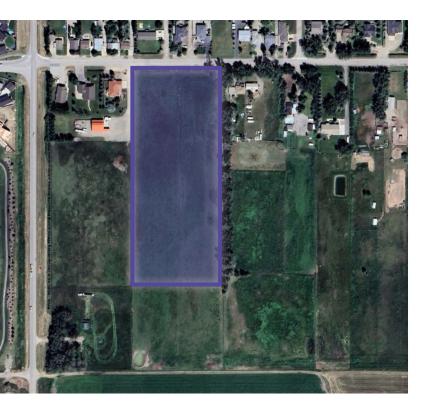

# Land for sale

1809 30th Avenue Coaldale, AB T1M 1R1

Desirable low to medium density residential development site in a great Town of Coaldale location

8.3 acres

**Residential land** 

**Desirable location** 

## **Property Description**

Great potential development site for low-to-medium density residential in a desirable area. The land parcel has 8.3 acres of land available. This site is a great location for a prime residential neighbourhood.