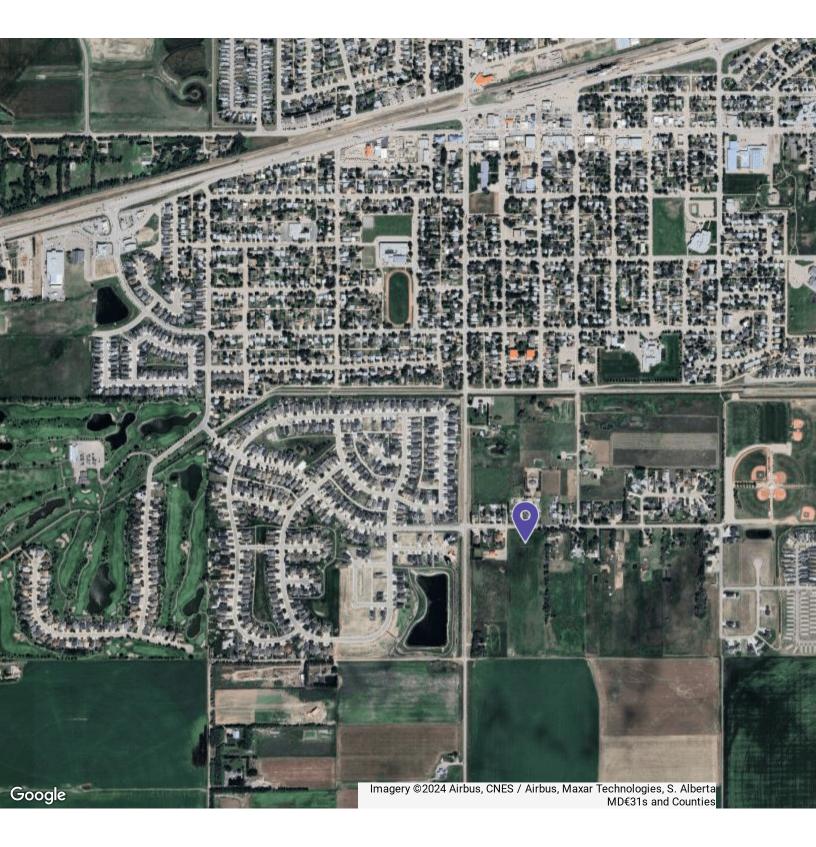

#### **Location Description**

The subject property is located in the Town of Coaldale, an emerging community located in the heart of southern Alberta, 10 minutes from the City of Lethbridge. The land parcel enjoys easy access from 20th Street (which connects directly to Highway 3) and 30th Avenue. With close proximity to Lethbridge and lower tax rates, Coaldale is an ideal development location. This site is located just Southwest of the South Coaldale Residential Development Plan site and just East of Cottonwood Estates. Coaldale has a population of nearly 9,000 and a median family income of \$97,000.