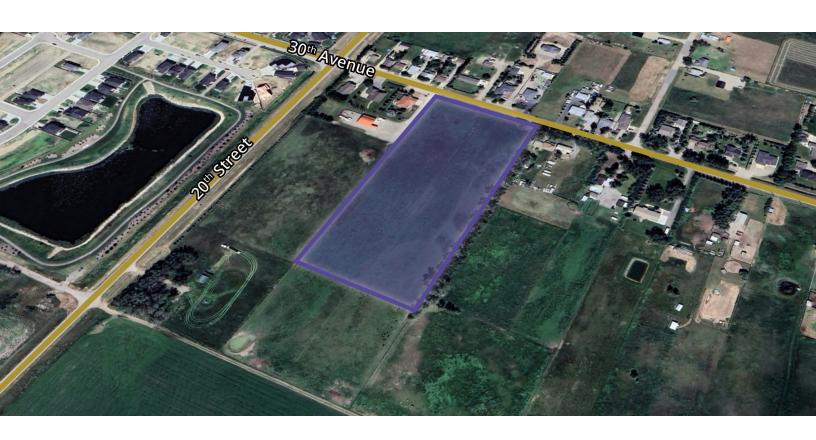

# Land for sale

1809 30th Avenue Coaldale, AB T1M 1R1

Desirable low to medium density residential development site in a great Town of Coaldale location

8.3 acres

**Residential land** 

**Desirable location** 

## **Property Description**

Great potential development site for low-to-medium density residential in a desirable area. The land parcel has 8.3 acres of land available. This site is a great location for a prime residential neighbourhood.

#### **Location Description**

The subject property is located in the Town of Coaldale, an emerging community located in the heart of southern Alberta, 10 minutes from the City of Lethbridge. The land parcel enjoys easy access from 20th Street (which connects directly to Highway 3) and 30th Avenue. With close proximity to Lethbridge and lower tax rates, Coaldale is an ideal development location. This site is located just Southwest of the South Coaldale Residential Development Plan site and just East of Cottonwood Estates. Coaldale has a population of nearly 9,000 and a median family income of \$97,000.