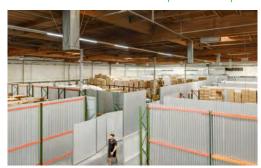

- LED Lighting
- Column Spacing- 40' x 25'
- 13 Dock Doors
- 1 Drive-In Bay
- 4 Levelators
- Warehouse Available: 300 SF 50,000 SF
- Private Office Available: 200 SF 3,000 SF
- Free Office Wi-Fi/Coffee/ and other amenities