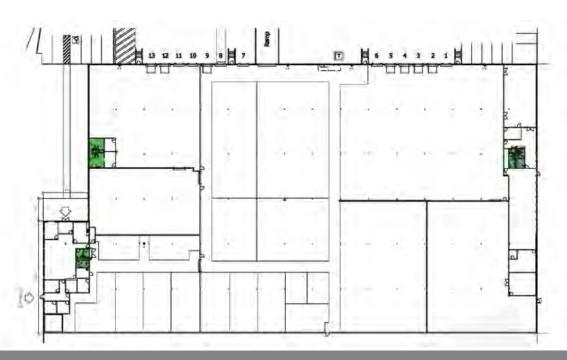

- LED Lighting
- Column Spacing- 40' x 25'
- 13 Dock Doors
- 1 Drive-In Bay
- 4 Levelators
- Warehouse Available: 300 SF 50,000 SF
- Private Office Available: 200 SF 3,000 SF
- Free Office Wi-Fi/Coffee/ and other amenities

one roof, with 60+ locations throughout the U.S.



## **Contact Us**

- **800.338.6369**
- info@cubework.com
- www.cubework.com

4660 HAMMERMILL ROAD TUCKER, GA 30084



## **FLOOR PLAN**

4660 HAMMERMILL RD, TUCKER, GA



## **BUILDING SPECS:**

## **BUILDINGS**

Building size: 100,800

Warehouse available: 300 - 50,000 SF

Private Office available: 200 - 3,000 SF



**4660 HAMMERMILL ROAD**