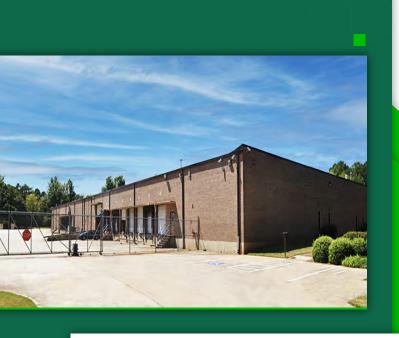

## **BUILDINGS**

Building size: 100,800

Warehouse available: 300 - 50,000 SF

Private Office available: 200 - 3,000 SF

**4660 HAMMERMILL ROAD**