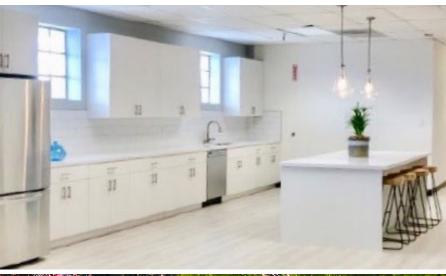

30 power drops

Warehouse with grade level doors

Private outdoor patio

Newly updated office environment

Furniture available

New high-end lobby & kitchen

Lunch room

14' clear height