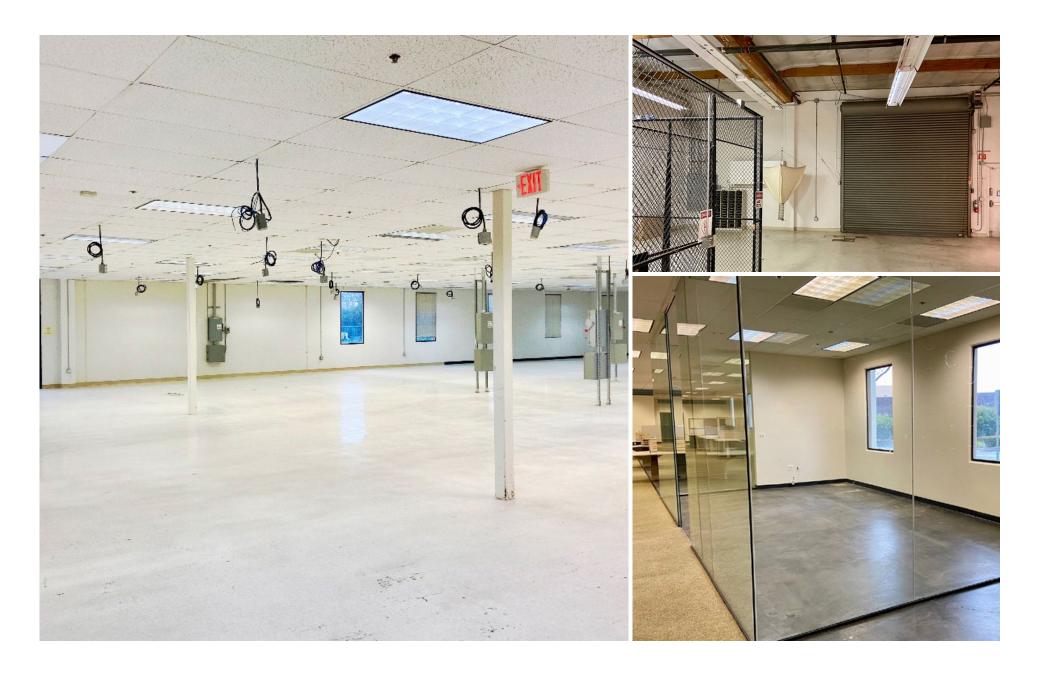

30 power drops

Warehouse with grade level doors

Private outdoor patio

Newly updated office environment

Furniture available

New high-end lobby & kitchen

Lunch room

14' clear height