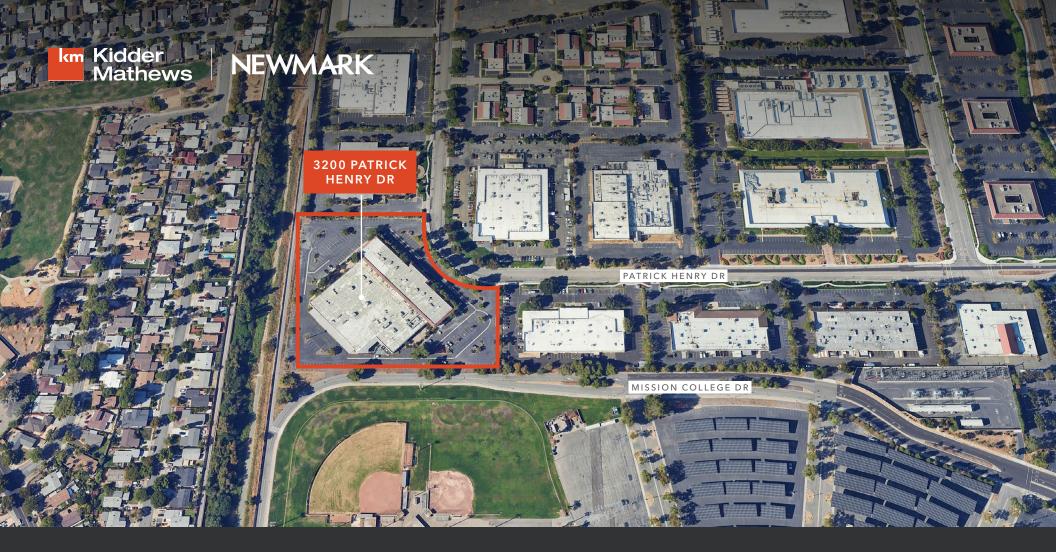

# OFFICE/R&D FOR LEASE

Multiple spaces in a prime location with flexible terms, ideal for collaborative office, lab, manufacturing, or warehouse

3200 PATRICK HENRY DR, SANTA CLARA, CA

Newly renovated two-story office building with agressive rates in a highly accessible locale

Walk to light rail

Hotel & restaurants nearby

Parking Ratio: 3.7/1,000

4.7K-36K

SQUARE FEET AVAILABLE

\$1.50

AVAILABLE FOR LEASE

KIDDER MATHEWS | NEWMARK