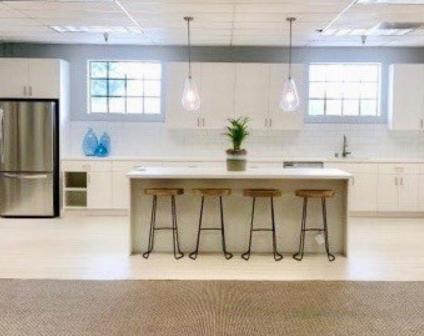

30 power drops

Warehouse with grade level doors

Private outdoor patio

Newly updated office environment

Furniture available

New high-end lobby & kitchen

Lunch room

14' clear height