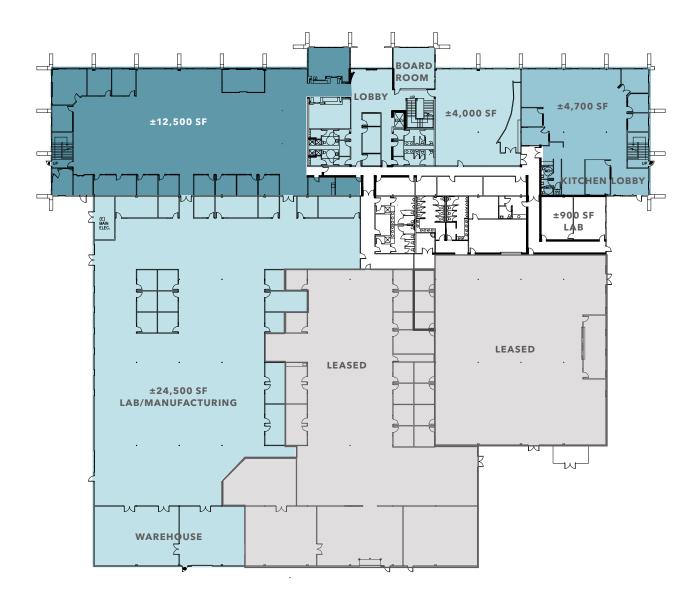

# OFFICE/R&D FOR LEASE

Multiple spaces in a prime location with flexible terms, ideal for collaborative office, lab, manufacturing, or warehouse

3200 PATRICK HENRY DR, SANTA CLARA, CA





Newly renovated two-story office building with agressive rates in a highly accessible locale

30 power drops

Warehouse with grade level doors

Private outdoor patio

Newly updated office environment

Furniture available

New high-end lobby & kitchen

Lunch room

14' clear height

Walk to light rail

Hotel & restaurants nearby

Parking Ratio: 3.7/1,000

4.7K-36K

SQUARE FEET AVAILABLE

\$1.50

AVAILABLE FOR LEASE

KIDDER MATHEWS | NEWMARK









AVAILABLE FOR LEASE

KIDDER MATHEWS | NEWMARK



# FIRST FLOOR PLAN



 $\pm 4.7$ K- 36K

 $\pm 1.50$ 

## SECOND FLOOR PLAN

 $\pm 25,000\,SF$   $\pm 12,000\,SF$ 

AVAILABLE

DIVISIBLE



AVAILABLE FOR LEASE



## Exclusively listed by

### JEFF RAMIREZ

Kidder Mathews Senior Vice President 408.202.7045 jeff.ramirez@kidder.com

LIC N° 00964359

### GABE REGALDO

Newmark
Director
408.455.4913
gabe.regaldo@nmrk.com

KIDDER.COM

This information supplied herein is from sources we deem reliable. It is provided without any representation, warranty, or guarantee, expressed or implied as to its accuracy. Prospective Buyer or Tenant should conduct an independent investigation and verification of all matters deemed to be material, including, but not limited to, statements of income and expenses. Consult your attorney, accountant, or other professional advisor.