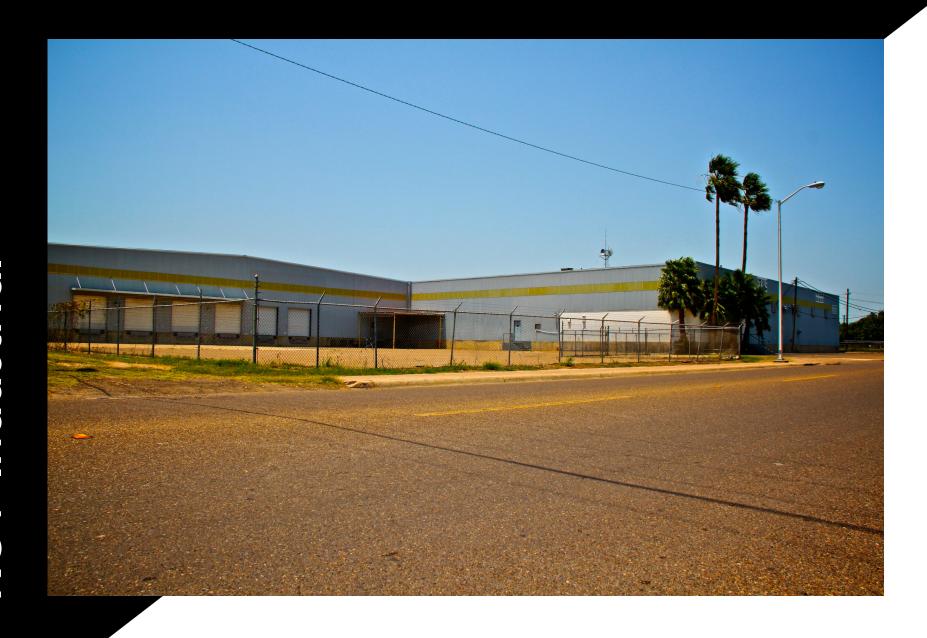

715 W. PIKE BLVD, WESLACO, TX +/-105,500 SF 9.58 Acres \$5,840,000 Price

## **RGV - Mid-Valley Industrial Facility**

Location - Hidalgo County, Rio Grande Valley

2 Blocks to Interstate 2/Expressway 83

12 Miles to HWY 281, Pharr/McAllen

10 Miles to Progresso International Bridge

20 Miles to HWY 77, Harlingen

Rail Service along West side of the building 6 Rail Loading Doors

Lyon Real Estate LLC Lyon Gegenheimer

Broker M: 512.633.5384 lyon@lyon.realestate