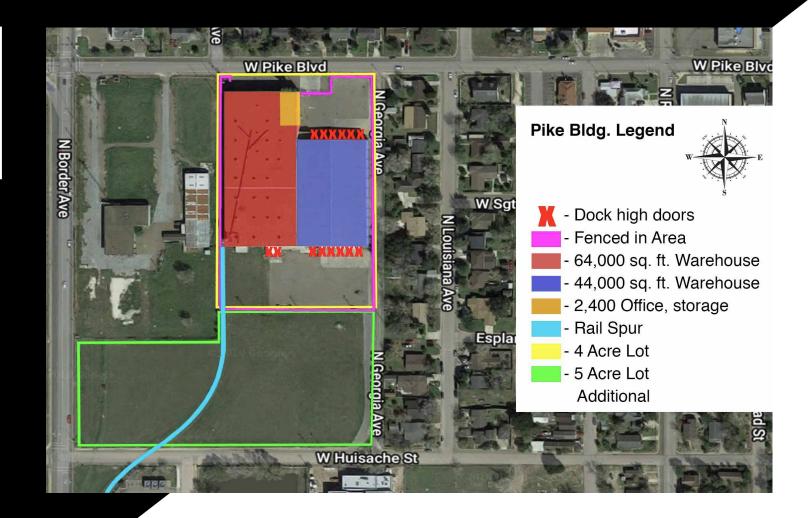

715 W. PIKE BLVD, WESLACO, TX +/-105,500 SF 9.58 Acres \$5,840,000 Price

## **Features**

Fully Sprinklered
Updated with LED lighting throughout
3-Phase Power, gas heat in 64,000 SF section
Loading Front & Back, 2 Fully Fenced Loading yards
Approximately 2,400 SF Offices + Mezzanine Conference
+2 Warehouse Manager Offices at 2 loading locations
Separate Warehouse Restrooms plus Break Room
Survey & Post Diagram Available

20 Miles to HWY 77, Harlingen

Rail Service along West side of the building 6 Rail Loading Doors

Lyon Real Estate LLC Lyon Gegenheimer

Broker M: 512.633.5384 lyon@lyon.realestate