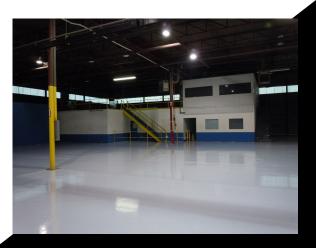

## **Features**

Fully Sprinklered
Updated with LED lighting throughout
3-Phase Power, gas heat in 64,000 SF section
Loading Front & Back, 2 Fully Fenced Loading yards
Approximately 2,400 SF Offices + Mezzanine Conference
+2 Warehouse Manager Offices at 2 loading locations
Separate Warehouse Restrooms plus Break Room
Survey & Post Diagram Available