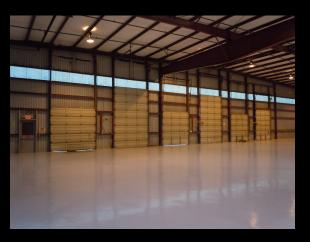

## **Features**

Fully Sprinklered
Updated with LED lighting throughout
3-Phase Power, gas heat in 64,000 SF section
Loading Front & Back, 2 Fully Fenced Loading yards
Approximately 2,400 SF Offices + Mezzanine Conference
+2 Warehouse Manager Offices at 2 loading locations
Separate Warehouse Restrooms plus Break Room
Survey & Post Diagram Available