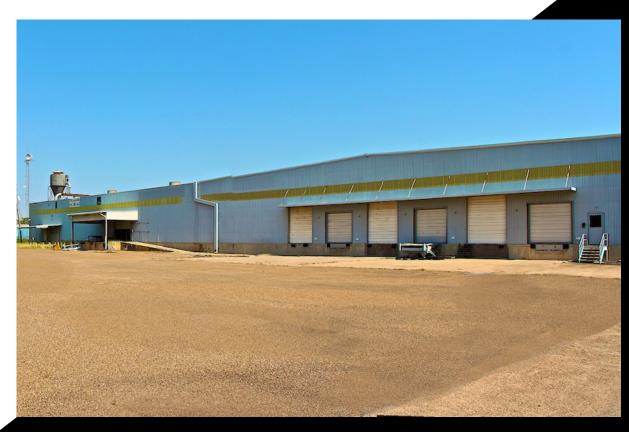

## **Features**

Fully Sprinklered
Updated with LED lighting throughout
3-Phase Power, gas heat in 64,000 SF section
Loading Front & Back, 2 Fully Fenced Loading yards
Approximately 2,400 SF Offices + Mezzanine Conference
+2 Warehouse Manager Offices at 2 loading locations
Separate Warehouse Restrooms plus Break Room
Survey & Post Diagram Available

20 Miles to HWY 77, Harlingen

Rail Service along West side of the building 6 Rail Loading Doors

Lyon Real Estate LLC Lyon Gegenheimer

Broker M: 512.633.5384 lyon@lyon.realestate