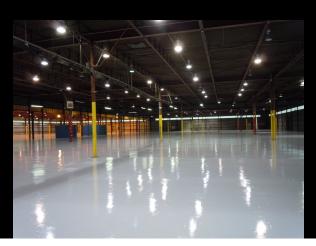

## **Features**

Fully Sprinklered
Updated with LED lighting throughout
3-Phase Power, gas heat in 64,000 SF section
Loading Front & Back, 2 Fully Fenced Loading yards
Approximately 2,400 SF Offices + Mezzanine Conference
+2 Warehouse Manager Offices at 2 loading locations
Separate Warehouse Restrooms plus Break Room
Survey & Post Diagram Available