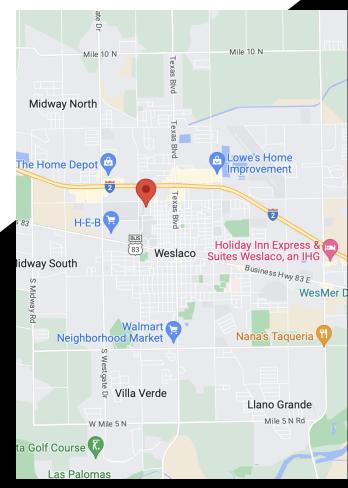

## **RGV - Mid-Valley Industrial Facility**

Location - Hidalgo County, Rio Grande Valley

2 Blocks to Interstate 2/Expressway 83

12 Miles to HWY 281, Pharr/McAllen

10 Miles to Progresso International Bridge

20 Miles to HWY 77, Harlingen

Rail Service along West side of the building 6 Rail Loading Doors

Lyon Real Estate LLC Lyon Gegenheimer

Broker M: 512.633.5384 lyon@lyon.realestate