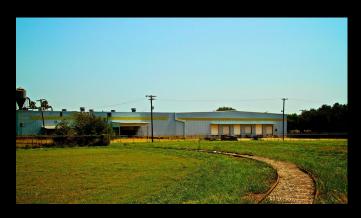

715 W. PIKE BLVD, WESLACO, TX +/-105,500 SF 9.58 Acres \$5,840,000 Price

## **Features**

Fully Sprinklered
Updated with LED lighting throughout
3-Phase Power, gas heat in 64,000 SF section
Loading Front & Back, 2 Fully Fenced Loading yards
Approximately 2,400 SF Offices + Mezzanine Conference
+2 Warehouse Manager Offices at 2 loading locations
Separate Warehouse Restrooms plus Break Room
Survey & Post Diagram Available









## **RGV - Mid-Valley Industrial Facility**

Location - Hidalgo County, Rio Grande Valley

2 Blocks to Interstate 2/Expressway 83

12 Miles to HWY 281, Pharr/McAllen

10 Miles to Progresso International Bridge

20 Miles to HWY 77, Harlingen

Rail Service along West side of the building 6 Rail Loading Doors













Lyon Real Estate LLC Lyon Gegenheimer

Broker M: 512.633.5384 lyon@lyon.realestate