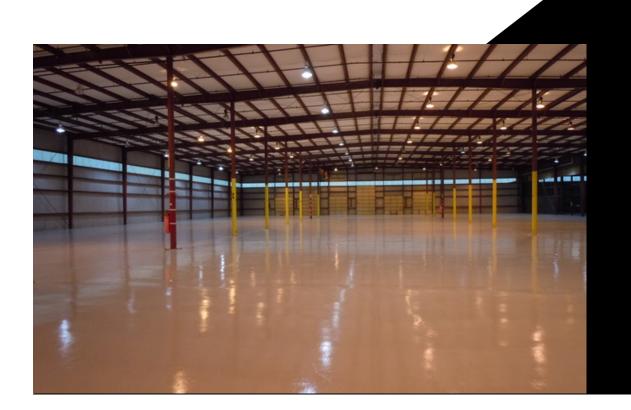

## **Features**

Fully Sprinklered
Updated with LED lighting throughout
3-Phase Power, gas heat in 64,000 SF section
Loading Front & Back, 2 Fully Fenced Loading yards
Approximately 2,400 SF Offices + Mezzanine Conference
+2 Warehouse Manager Offices at 2 loading locations
Separate Warehouse Restrooms plus Break Room
Survey & Post Diagram Available