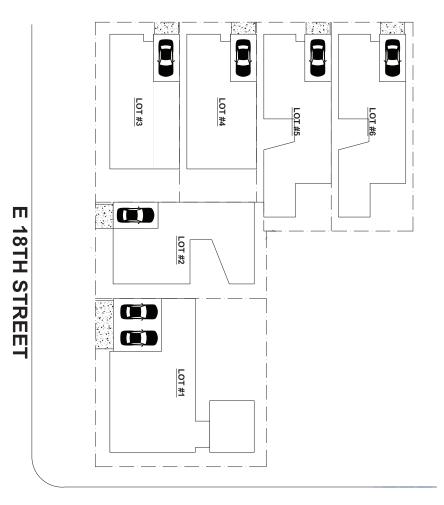

edian<br>Sales Price | \$725,000 | \$635,000 | \$357,000 |  |



DOWNTOWN TUCSON IS AT THE DOORSTEP OF CULTURE AND AMENTIES IN TUCSON, ARIZONA



# AREA EMPLOYERS

| Ναμε                            | Employee Count |  |
|---------------------------------|----------------|--|
| University of Arizona           | 10,946         |  |
| Raytheon                        | 9,600          |  |
| Davis Monthan AFB               | 8,406          |  |
| Tucson Uniffied School District | 7,500          |  |
| Customs & Border Protection     | 3,700          |  |
| City of Tucson                  | 2,300          |  |
| Tucson Electric Power           | 1,500          |  |
| Caterpillar Regional HQ         | 600            |  |



### MICHAEL SHINER | BROKER/OWNEI

## SITE PLAN

# **S HERBERT AVENUE**





**S 4TH AVENUE**