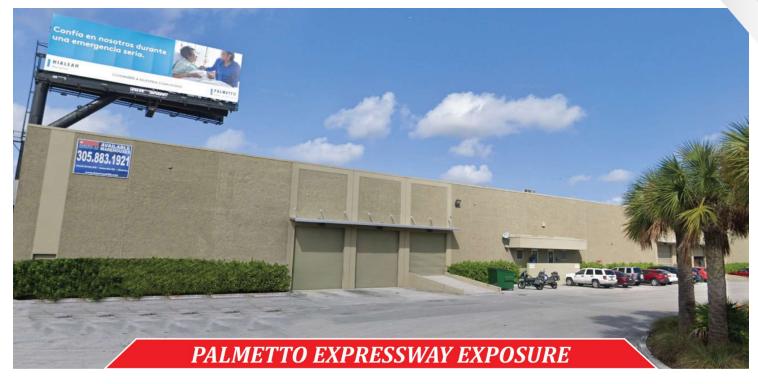

#### **PROPERTY DESCRIPTION**

Medley Palmetto Industrial Park consists of 10 concrete dock high buildings, perfect for distribution or manufacturing. With a minimum unit size of 3,080 square feet, fully air-conditioned office space, 20 - 24' clear ceilings and 150' truck courts, MPIP provides functional industrial warehouse space within the Medley industrial market.

### **LOCATION DESCRIPTION**

Situated on a major Highway such as Palmetto Expressway, Medley Palmetto Industrial Park offers convenient access to all major thoroughfares as well as excellent frontage and exposure. Located Just south of NW South River Drive between NW 74th Avenue and Palmetto Expressway. MPIP is only minutes away to both Palmetto Expressway and Florida Turnpike via Okeechobee Road which in turn provides access to every highway and port in the county. Miami International Airport and PortMiami are accessible within minutes from Dolphin Expressway, Broward County and Port Everglades from I-75 and I-95.

#### **PROPERTY FEATURES**

- +/- 30,600 Sq. Ft. Total Size
- +/- 3,155 Sq. Ft. Office
- +/- 27,445 Sq. Ft. Warehouse
- Four (4) Dock High Loading Doors
- Two (2) Ramp Loading Doors
- 22' Clear Ceiling Height
- (2) 200 Amp, 3-Phase, 120/240V
- (1) 400 Amp, 3-Phase, 120/240V
- (1) 600 Amp, 3-Phase, 120/240V
- Fully Fire Sprinkled Building
- Corner/End Unit
- Fronting The Palmetto Expressway
- The unit will be ready at the end of Q2 2025