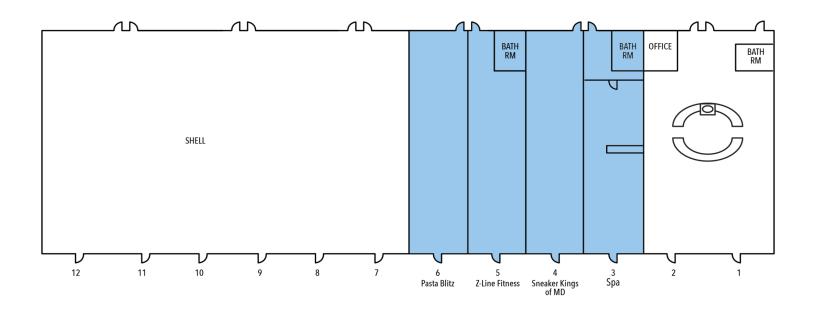

#### PROPERTY DESCRIPTION

Total project size: Two 20,000 SF buildings. Many retail, medical, office or special use opportunities available for lease on the well traveled RT 97 in the Glenwood Center.

### **BUILDING DATA**

- Zoning B-2
- Total project size: 40,000 SF

**Bill Harrison Senior Vice President** 443.741.4045 bharrison@lee-associates.com

Ben Brooks **Senior Associate** 443.741.4053 bbrooks@lee-associates.com

2490 Route 97 - Unit 1-2 \$24.00 SF/yr 3,530 SF 2490 Route 97 - Unit 7-12 \$24.00 SF/yr 1,200 - 10,400 SF