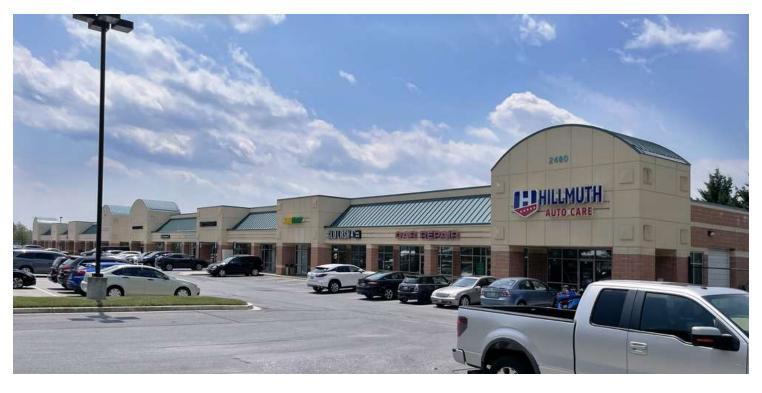

### RETAIL FOR LEASE GLENWOOD STATION

2480-2490 Route 97, Glenwood, MD 21738

Available: 1,200 - 10,400 SF

#### PROPERTY DESCRIPTION

Total project size: Two 20,000 SF buildings. Many retail, medical, office or special use opportunities available for lease on the well traveled RT 97 in the Glenwood Center.

### **PROPERTY HIGHLIGHTS**

- Retail center located in the heart of affluent and growing **Howard County**
- Located next to Howard County Western Regional Park and sports complex and two public schools
- Strong demographics and high traffic count