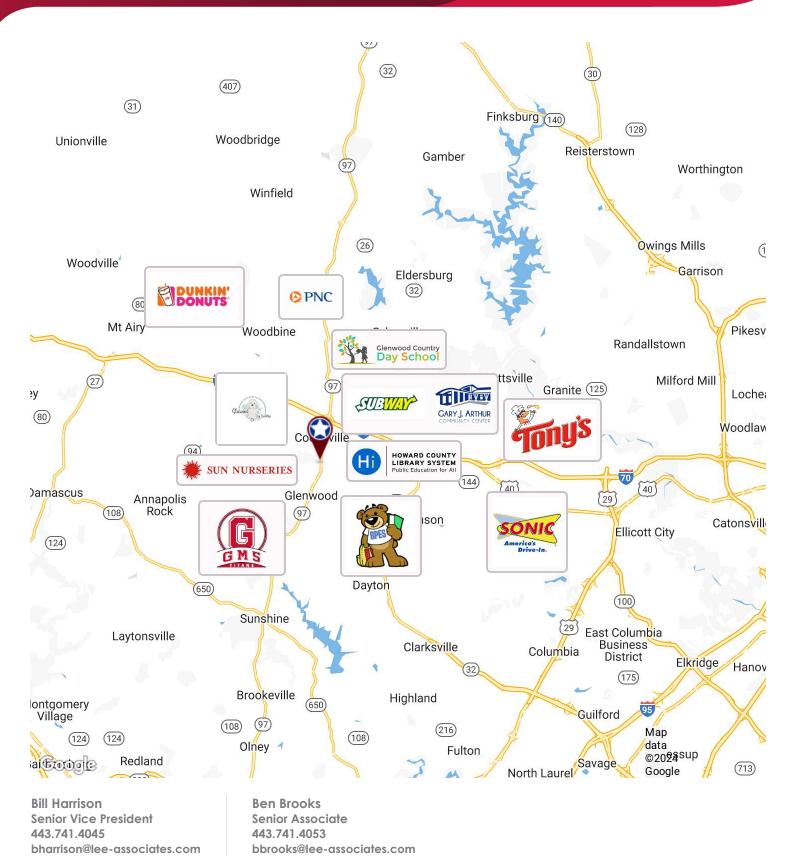

#### LOCATION DESCRIPTION

Easy access off of Rt 97 in beautiful Glenwood, Western **Howard County** 

### **PROPERTY HIGHLIGHTS**

- Retail center located in the heart of affluent and growing **Howard County**
- Located next to Howard County Western Regional Park and sports complex and two public schools
- Strong demographics and high traffic count