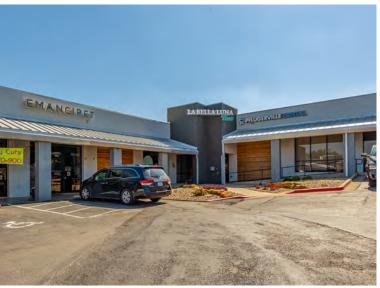

#### RETAIL / RESTAURANT / OFFICE

15803 WINDERMERE DR. PFLUGERVILLE. TEXAS

#### LOCATION

- Traffic signal intersection with great access and visibility
- Located in a busy staple Pflugerville neighborhood

#### BUILDING

- Anchored by Austin Regional Clinic
- · Current completion of exterior remodel, including signage and parking lot resurfacing
- · Minutes from IH35 and MoPac · Parking Ratio- 1:200 square feet