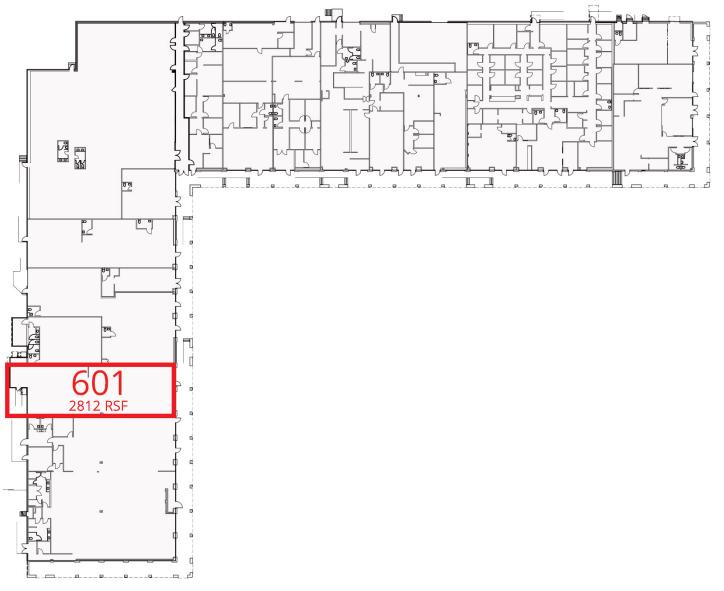

RETAIL / OFFICE | LEASE

15803 WINDERMERE DR. PFLUGERVILLE, TEXAS 78660

AVAILABLE

SUITE 601 - 2,812RSF\*

### **\$ LEASE TERMS**

RATE: STARTING AT \$22/RSF + NNN (est. \$8.39/RSF)

TERM: 2-10 years

LEASING INFORMATION

NICK TRIOLA 512.441.1062 nick@kpgcommercial.com

The information contained in this offering material ("Summary") is confidential, furnished solely for the purpose of the review by a prospective purchaser of the Property and is not to be used for any other purpose or made available to any other person without the express written consent of KPG Commercial, Broker. The material is based in part upon information supplied by the owner of the Property (Powner') and in part upon information obtained by KPG Commercial, Broker from sources it does not summarise of any documents are not intended to be comprehensive or all inclusive but rather only outlines of some of the provisions contained herein or as to engineering or environmental matters. Prospective purchasers should make their own projections and conclusions without reliance upon the material contained herein and conduct their own independent due diligence, including engineering and environmental inspections, to determine the condition of the property and the existence of any potentially hazardous material used in the construction or maintenance of the building or located on the condition of the property and the existence of any potentially hazardous material used in the construction or maintenance of the building or located on the property and the existence of any potentially hazardous material used in the construction or maintenance of the building or located on the property and the existence of any potentially hazardous material used in the construction or maintenance of the building or located or loc