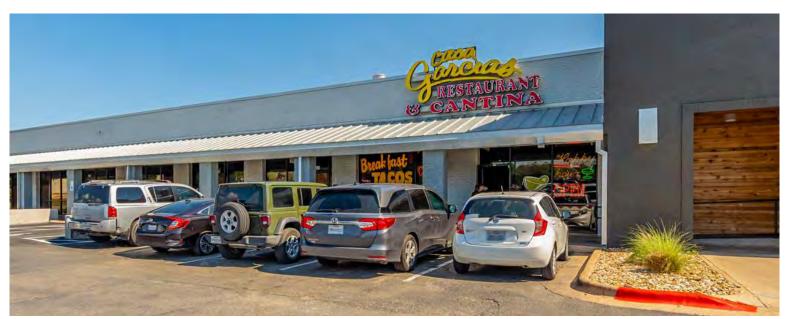

#### RETAIL / RESTAURANT / OFFICE

15803 WINDERMERE DR. PFLUGERVILLE. TEXAS

#### LOCATION

- Traffic signal intersection with great access and visibility
- Located in a busy staple Pflugerville neighborhood

#### BUILDING

- Anchored by Austin Regional Clinic
- · Current completion of exterior remodel, including signage and parking lot resurfacing
- · Minutes from IH35 and MoPac · Parking Ratio- 1:200 square feet