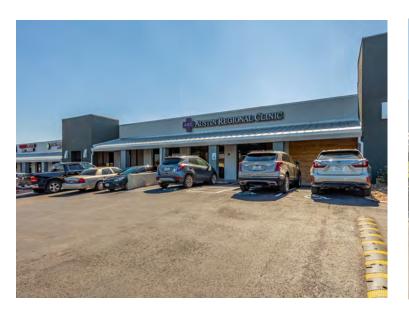

#### RETAIL / RESTAURANT / OFFICE

15803 WINDERMERE DR. PFLUGERVILLE. TEXAS

#### LOCATION

- Traffic signal intersection with great access and visibility
- Located in a busy staple Pflugerville neighborhood

#### BUILDING

- Anchored by Austin Regional Clinic
- · Current completion of exterior remodel, including signage and parking lot resurfacing
- · Minutes from IH35 and MoPac · Parking Ratio- 1:200 square feet