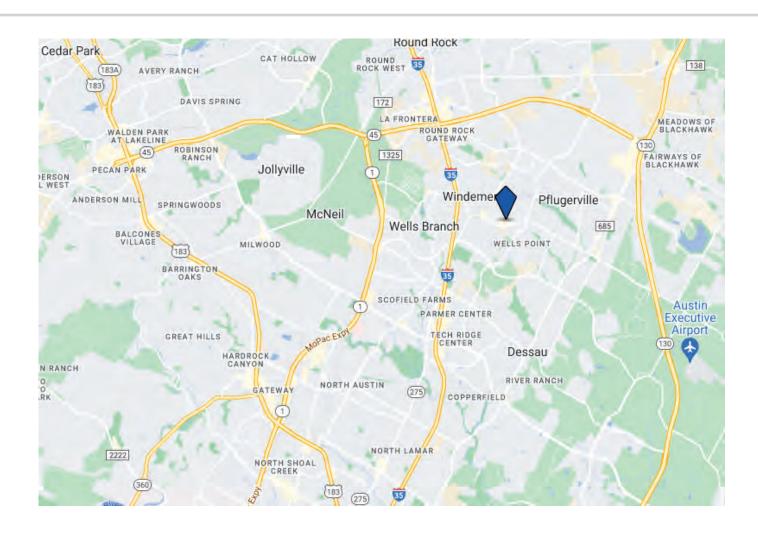

#### LOCATION

- Traffic signal intersection with great access and visibility
- Located in a busy staple Pflugerville neighborhood

#### **DEMOGRAPHICS**

(7-MILE, 2021)

- · Population- 66,884
- · Total Households- 22,821
- · Avg. Household Income- \$98,938