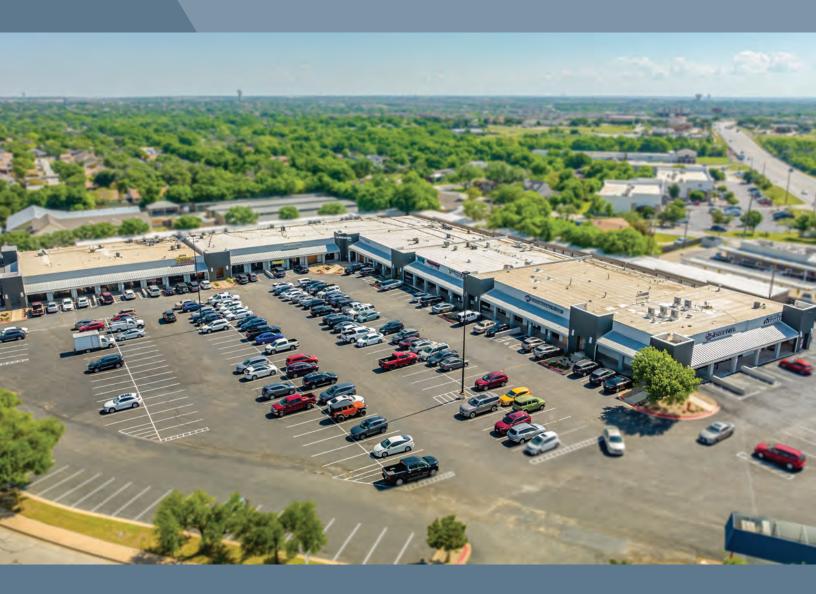

15803 WINDERMERE DR, PFLUGERVILLE, TX 78660

RETAIL / OFFICE | LEASE

#### RETAIL / RESTAURANT / OFFICE

15803 WINDERMERE DR. PFLUGERVILLE. TEXAS

#### BUILDING

- Anchored by Austin Regional Clinic
- · Current completion of exterior remodel, including signage and parking lot resurfacing
- · Minutes from IH35 and MoPac · Parking Ratio- 1:200 square feet