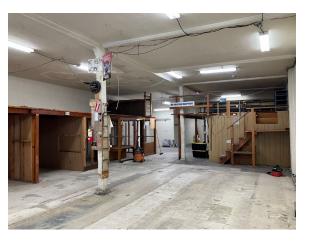

## **Property Highlights:**

- Vacant two-story retail/office building with flexible layout options and high ceilings
- Major value-add opportunity with significant upside potential for any buyer willing to endeavor on the rehab process
- Excellent visibility on major thoroughfare with average daily traffic counts exceeding 36,000 (per CoStar)