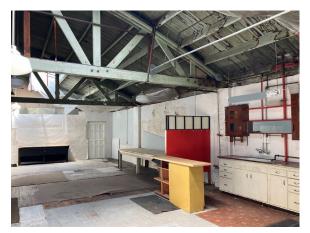

## **Property Highlights:**

- Vacant two-story retail/office building with flexible layout options and high ceilings
- Major value-add opportunity with significant upside potential for any buyer willing to endeavor on the rehab process
- Excellent visibility on major thoroughfare with average daily traffic counts exceeding 36,000 (per CoStar)