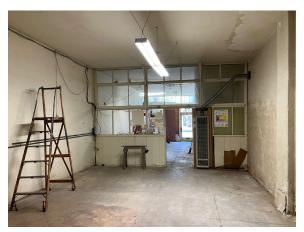

## **Property Highlights:**

- Vacant two-story retail/office building with flexible layout options and high ceilings
- Major value-add opportunity with significant upside potential for any buyer willing to endeavor on the rehab process
- Excellent visibility on major thoroughfare with average daily traffic counts exceeding 36,000 (per CoStar)