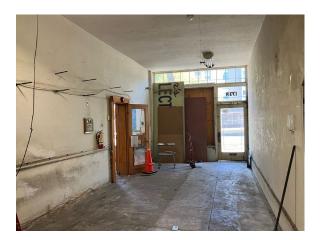

## **Property Highlights:**

- Vacant two-story retail/office building with flexible layout options and high ceilings
- Major value-add opportunity with significant upside potential for any buyer willing to endeavor on the rehab process
- Excellent visibility on major thoroughfare with average daily traffic counts exceeding 36,000 (per CoStar)