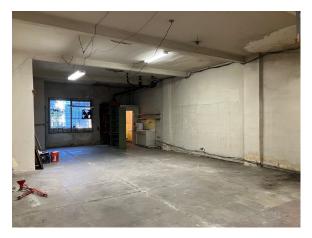

## **Property Highlights:**

- Vacant two-story retail/office building with flexible layout options and high ceilings
- Major value-add opportunity with significant upside potential for any buyer willing to endeavor on the rehab process
- Excellent visibility on major thoroughfare with average daily traffic counts exceeding 36,000 (per CoStar)