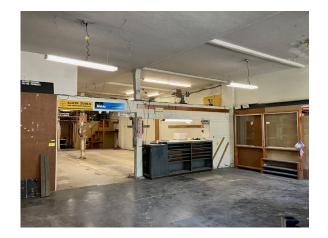

## **Property Highlights:**

- Vacant two-story retail/office building with flexible layout options and high ceilings
- Major value-add opportunity with significant upside potential for any buyer willing to endeavor on the rehab process
- Excellent visibility on major thoroughfare with average daily traffic counts exceeding 36,000 (per CoStar)