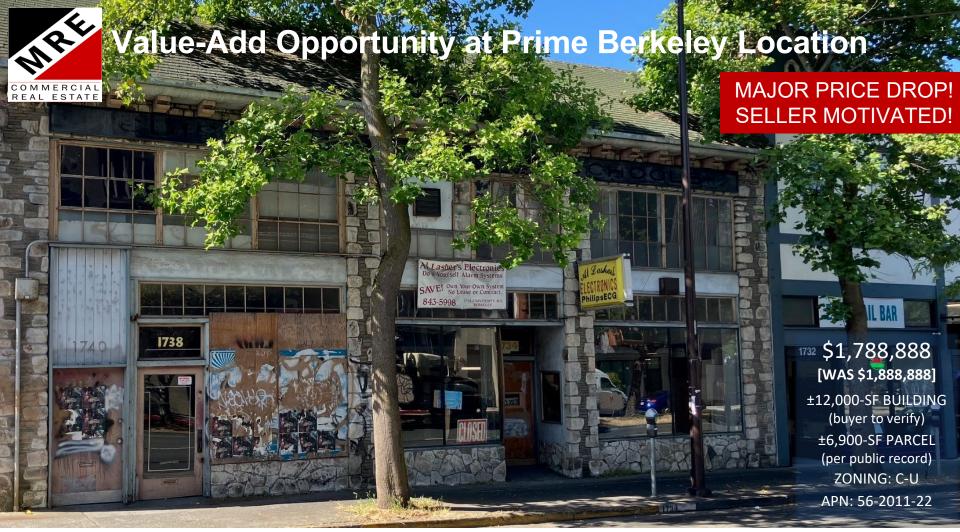

## 1740 University Avenue Berkeley CA 94703

**Francis Griffin** 

510 450 1405 fgriffin@mrecommercial.com

LIC# 02016713

Erik Housh

510 450 1410

ehoush@mrecommercial.com LIC #00884205

## **Property Highlights:**

- Vacant two-story retail/office building with flexible layout options and high ceilings
- Major value-add opportunity with significant upside potential for any buyer willing to endeavor on the rehab process
- Excellent visibility on major thoroughfare with average daily traffic counts exceeding 36,000 (per CoStar)

- Small outdoor space at rear of the property
- 5 blocks to UC Berkeley Campus
- Walking distance to Downtown Berkeley BART, UC Theatre, Trader Joes, The Butcher's Son, Sushi California, Rojbas Mediterranean Grill, and

many other great dining options.