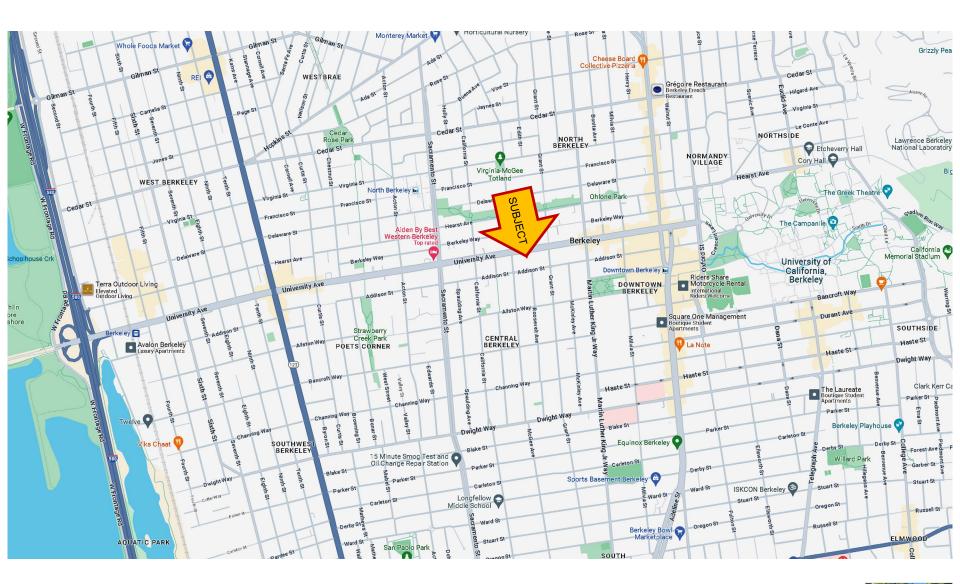

- Small outdoor space at rear of the property
- 5 blocks to UC Berkeley Campus
- Walking distance to Downtown Berkeley BART, UC Theatre, Trader Joes, The Butcher's Son, Sushi California, Rojbas Mediterranean Grill, and

many other great dining options.