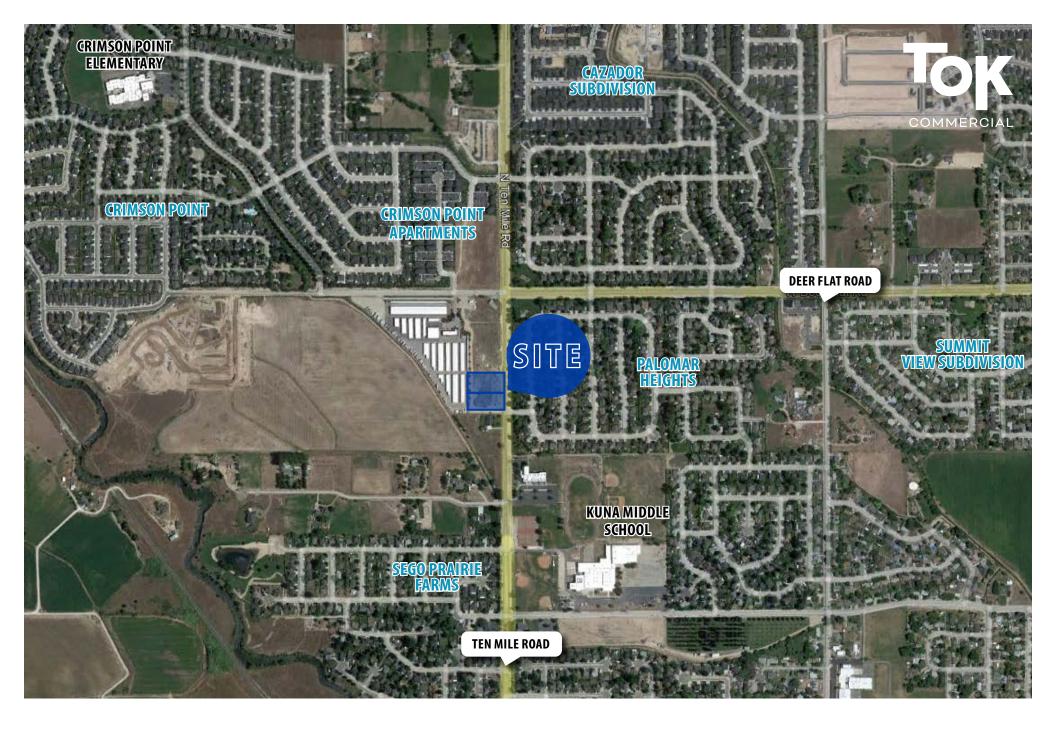

Perfect location for professional office user.

Prime opportunity to deliver to highly underserved area.

Surrounded by residential neighborhoods and residential development — including 154 units at the Crimson Point Apartments complex directly across from property on Deer Flat Rd.