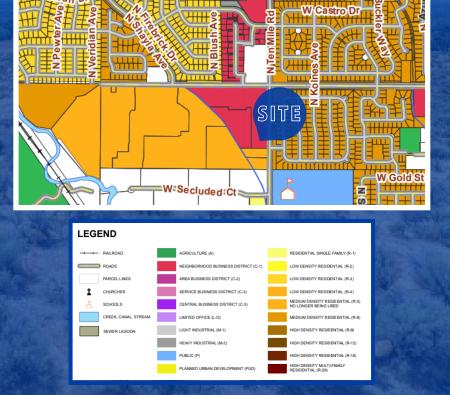

## **PROPERTY ZONING**

## **C-1 NEIGHBORHOOD COMMERCIAL**

- Accommodates a wide variety of low impact commercial activities to meet daily needs of nearby neighborhood residents.
- Should have direct access to collector or arterial roadways.
- Appropriate designation for a neighborhood center and mixed-use to be established.