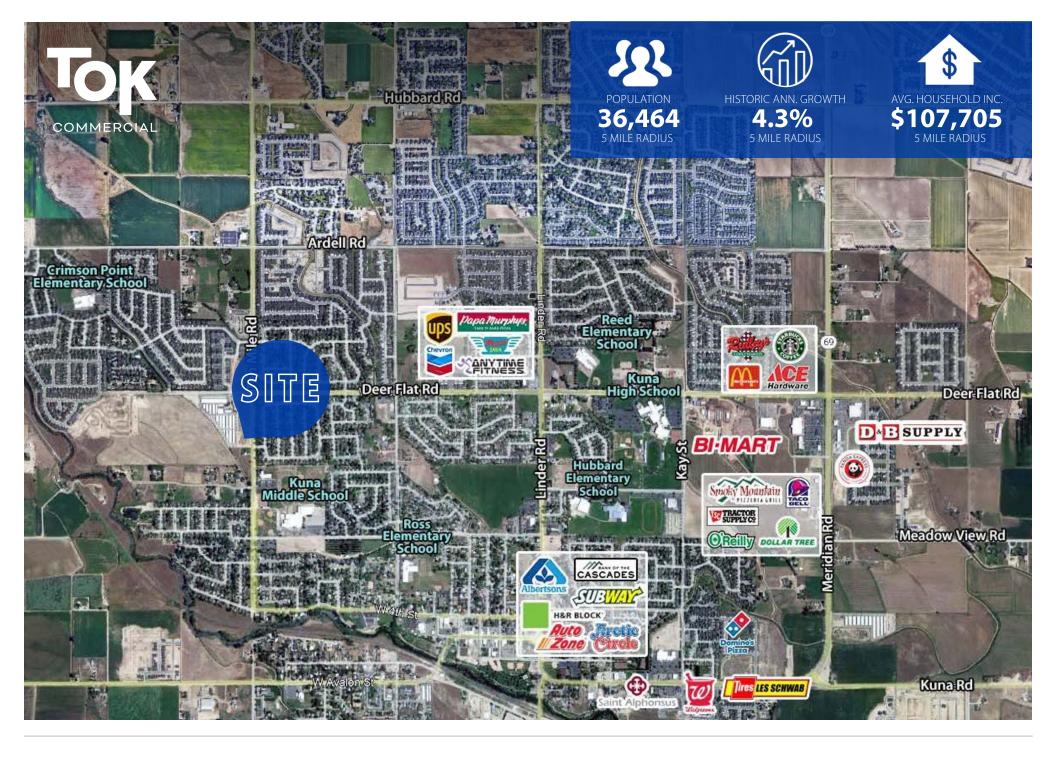

Perfect location for professional office user.

Prime opportunity to deliver to highly underserved area.

Surrounded by residential neighborhoods and residential development — including 154 units at the Crimson Point Apartments complex directly across from property on Deer Flat Rd.