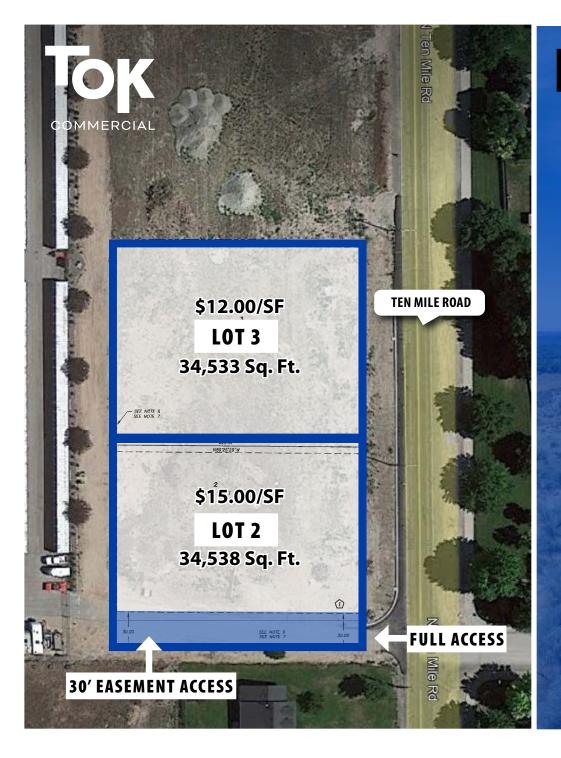

## **HOLLY CHETWOOD**

208.947.30827 holly@tokcommercial.com HIGHLIGHT

Two fully improved parcels with landscaping, utilities, water and sewer to site.

Full access at Ingo Street with cross access across front of property.

**PROPERTY TYPE: Commercial Lots** 

0.79 - 1.59 AC LOT SIZE:

\$12/SF - \$15/SF **SALE PRICE:** 

**UTILITIES:** On-Site

C-1, **ZONING:** 

Neighborhood Commercial

DETAIL

CONTACT