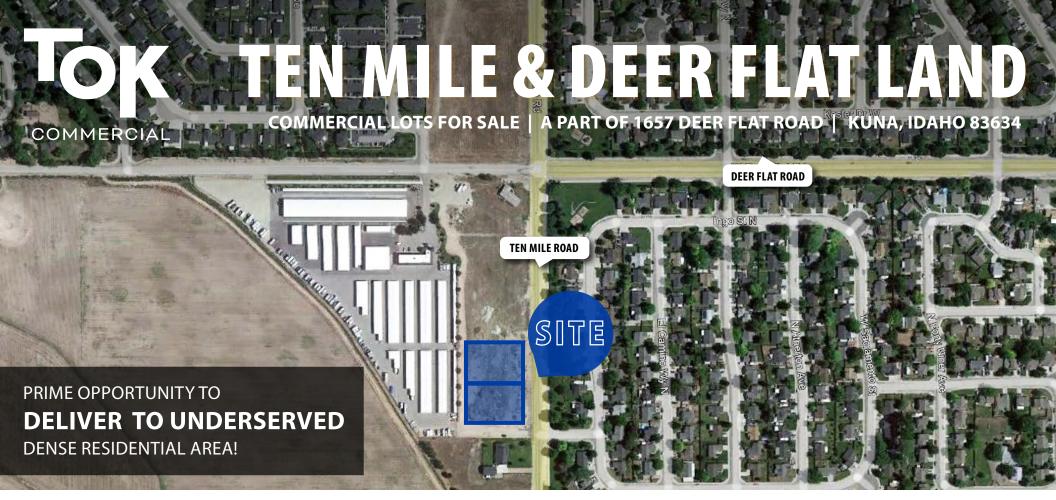

Perfect location for professional office user.

Prime opportunity to deliver to highly underserved area.

Surrounded by residential neighborhoods and residential development — including 154 units at the Crimson Point Apartments complex directly across from property on Deer Flat Rd.

**PROPERTY TYPE: Commercial Lots** 

0.79 - 1.59 AC LOT SIZE:

\$12/SF - \$15/SF **SALE PRICE:** 

**UTILITIES:** On-Site

C-1, **ZONING:** 

Neighborhood Commercial

DETAIL

CONTACT