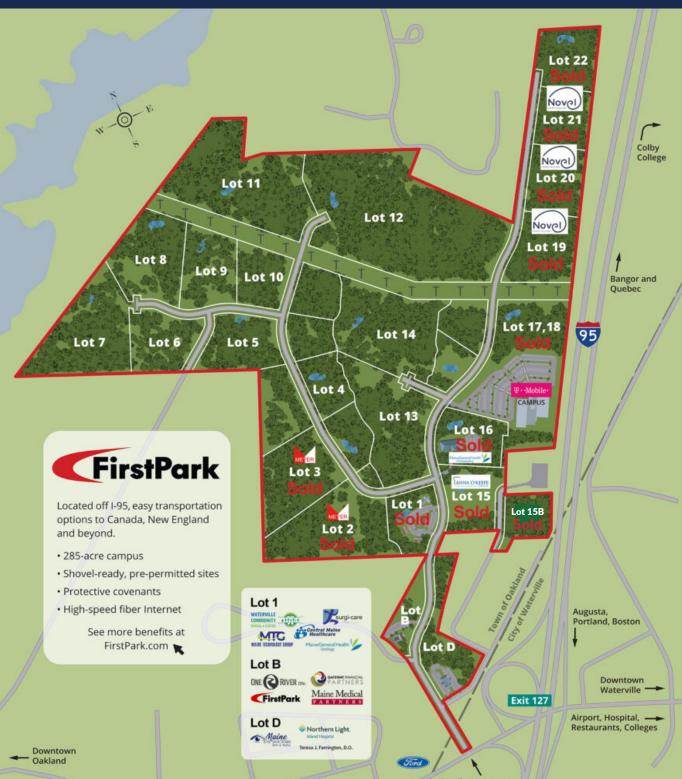

| LOT# | LOT<br>SIZE | MAP &<br>LOT | PRICE     |
|------|-------------|--------------|-----------|
| 4    | 10.4        | 6/109        | \$124,800 |
| 5    | 11.7        | 6/110        | \$140,400 |
| 6    | 7.1         | 6/111        | \$85,200  |
| 7    | 13          | 6/112        | \$156,000 |
| 8    | 10.8        | 7/21         | \$129,600 |
| 9    | 8           | 7/22         | \$96,000  |
| 10   | 9.8         | 7/23         | \$117,600 |
| 11   | 20.8        | 7/24         | \$249,600 |
| 12   | 28          | 7/25         | \$336,000 |
| 13   | 13.6        | 6/113        | \$163,200 |
| 14   | 15.3        | 7/26         | \$183,600 |

<sup>\*\*</sup> See Page 1 Site Plan for Lot Location(s)