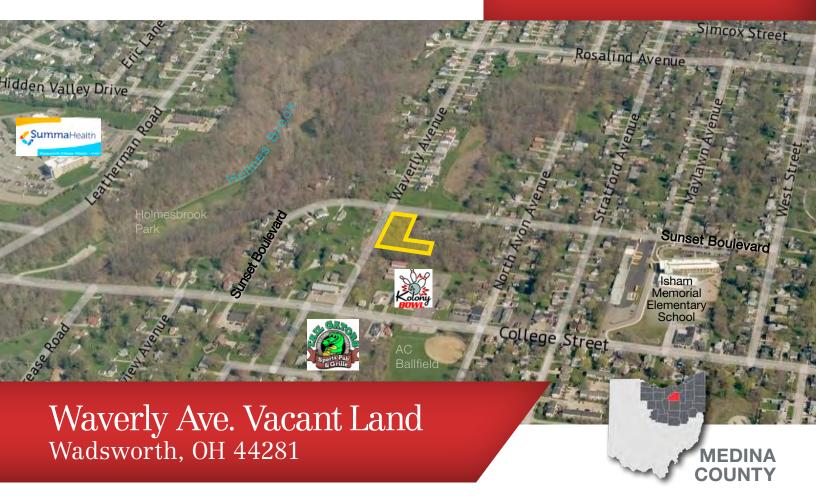

### Waverly Ave. Vacant Land Wadsworth, OH 44281

corner of Waverly Ave. and Sunset Blvd. One

block north of College St.

I-76 / SR-224: 1.5 miles

SR-21: 7 miles

Wadsworth High School: 2.3 miles **DISTANCES:** 

Art Wright Stadium: 0.8 miles

Summa Wadsworth-Rittman Hospital: 0.75 miles Isham Memorial Elementary School: 0.25 miles

**Notes** 

Conveniently located in a quiet neighborhood within Wadsworth city limits with water and sewer connections nearby. Quick access to everything Wadsworth has to offfer including education, recreation, shopping, dining and medical facilities.