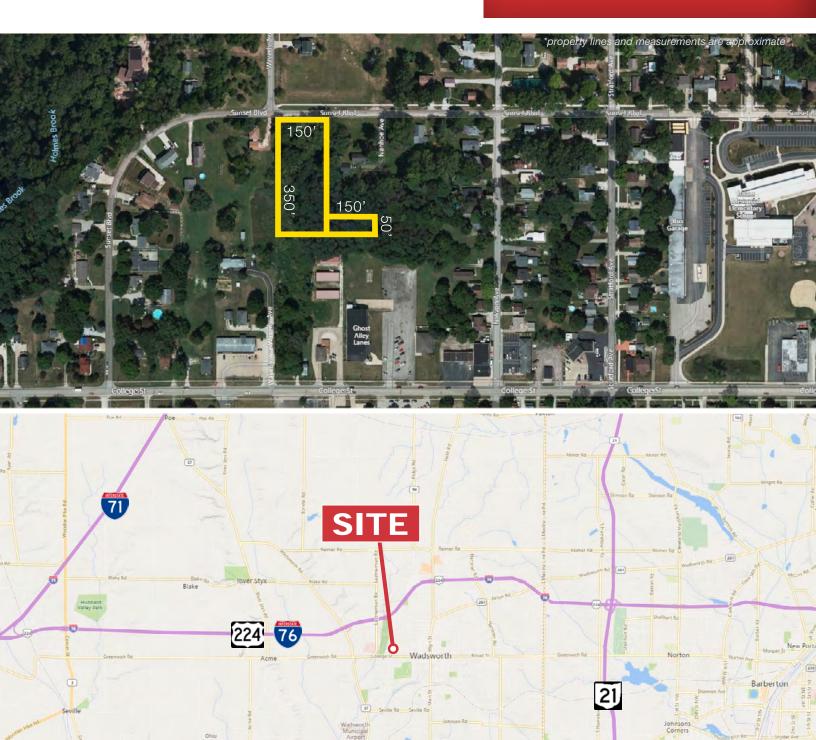

**ZONING:** R2 - medium density residential

PARCEL #s: 040-20A-15-072 and 040-20A-15-085

**DIMENSIONS:** 350' x 150' and 50' x 150'

Price Details SALE PRICE: \$75,000

> TAXES: \$207.28 / year total

One mile from Downtown Wadsworth at the **Location Details** LOCATED:

corner of Waverly Ave. and Sunset Blvd. One

block north of College St.

I-76 / SR-224: 1.5 miles

SR-21: 7 miles

Wadsworth High School: 2.3 miles **DISTANCES:** 

Art Wright Stadium: 0.8 miles

Summa Wadsworth-Rittman Hospital: 0.75 miles Isham Memorial Elementary School: 0.25 miles