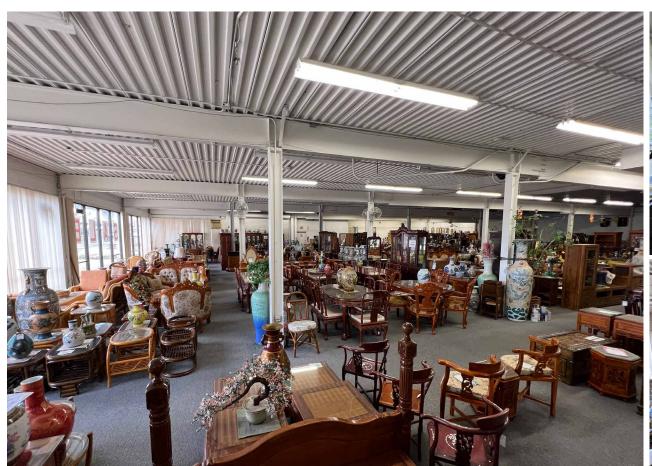

## PROPERTY DESCRIPTION

The property consists of 18,938 square feet of fee simple land with a two-story retail/office/warehouse building. The ground floor is currently used as a furniture showroom and is serviced by large 12'X14' roll up door, double wide glass entry door and includes large glass picture windows around most of the building. With over 100 linear feet of street frontage along Farrington Hwy., the building benefits from great visibility. The second floor is both showroom and high cube storage supported by