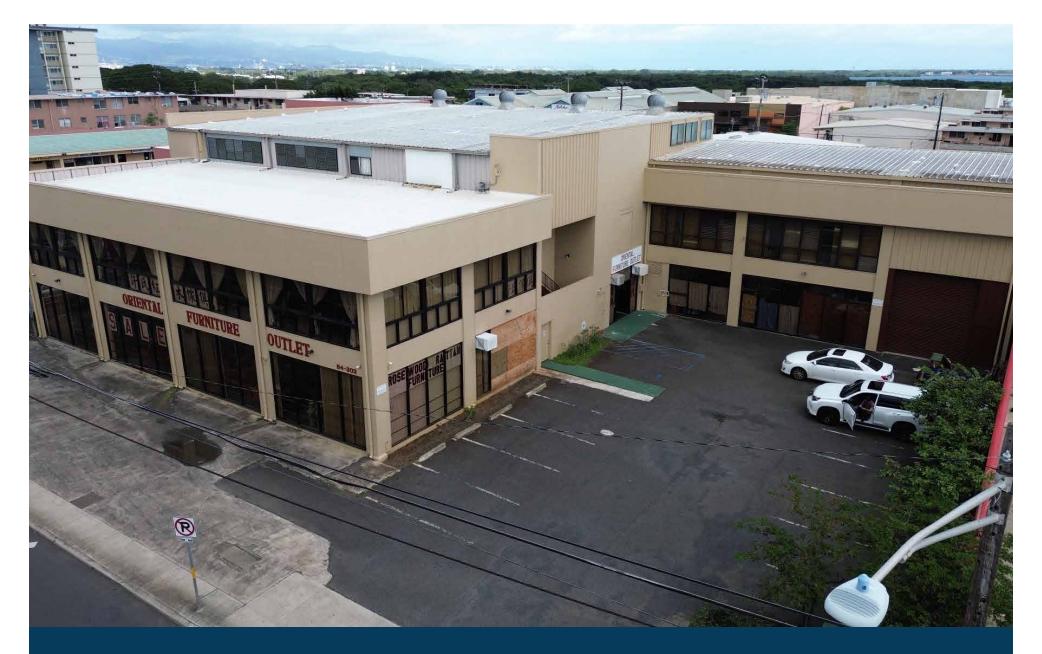

## FOR SALE | FREESTANDING BUILDING IN WAIPAHU

94-303 FARRINGTON HIGHWAY · WAIPAHU, HAWAII 96797

## PROPERTY DESCRIPTION

The property consists of 18,938 square feet of fee simple land with a two-story retail/office/warehouse building. The ground floor is currently used as a furniture showroom and is serviced by large 12'X14' roll up door, double wide glass entry door and includes large glass picture windows around most of the building. With over 100 linear feet of street frontage along Farrington Hwy., the building benefits from great visibility. The second floor is both showroom and high cube storage supported by

of stairwell and overhead cable lift system, and there is space for a freight elevator on the ground floor to the second floor. This is a rare opportunity with a fully functional second floor. The property is located in the Farrington/Leoku Transit Influenced Zone (TIZ) precinct with up zoning to BMX-3 that allows residential mixed use for future development with a height limit of 60 feet.