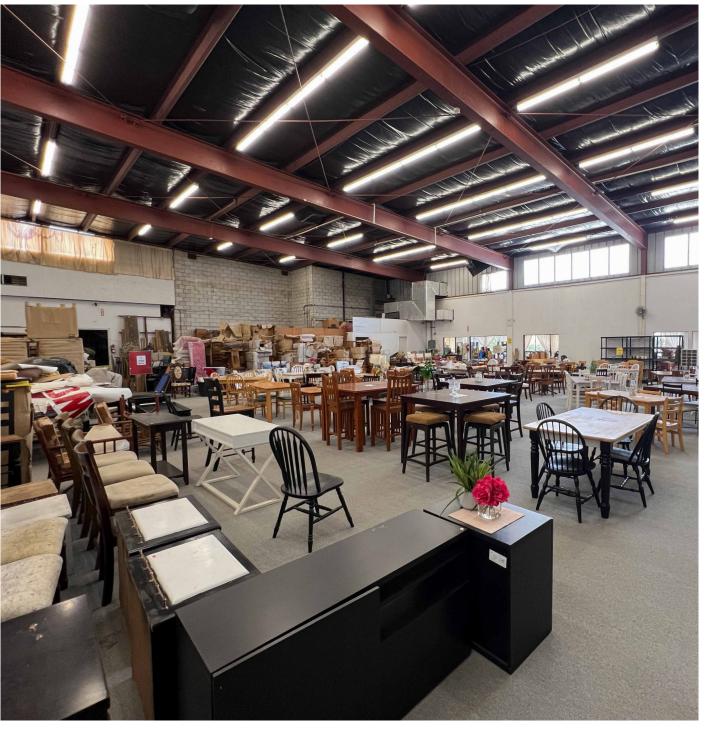

## PROPERTY DESCRIPTION

The property consists of 18,938 square feet of fee simple land with a two-story retail/office/warehouse building. The ground floor is currently used as a furniture showroom and is serviced by large 12'X14' roll up door, double wide glass entry door and includes large glass picture windows around most of the building. With over 100 linear feet of street frontage along Farrington Hwy., the building benefits from great visibility. The second floor is both showroom and high cube storage supported by