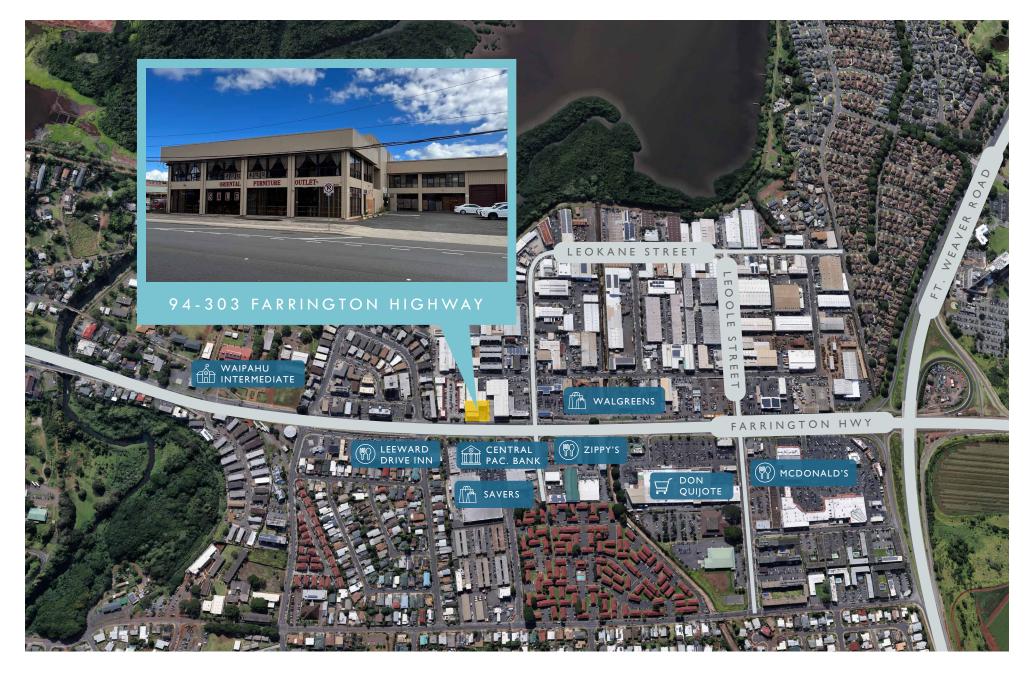

## FOR SALE | FREESTANDING BUILDING IN WAIPAHU

94-303 FARRINGTON HIGHWAY · WAIPAHU, HAWAII 96797

## PROPERTY DESCRIPTION

The property consists of 18,938 square feet of fee simple land with a two-story retail/office/warehouse building. The ground floor is currently used as a furniture showroom and is serviced by large 12'X14' roll up door, double wide glass entry door and includes large glass picture windows around most of the building. With over 100 linear feet of street frontage along Farrington Hwy., the building benefits from great visibility. The second floor is both showroom and high cube storage supported by