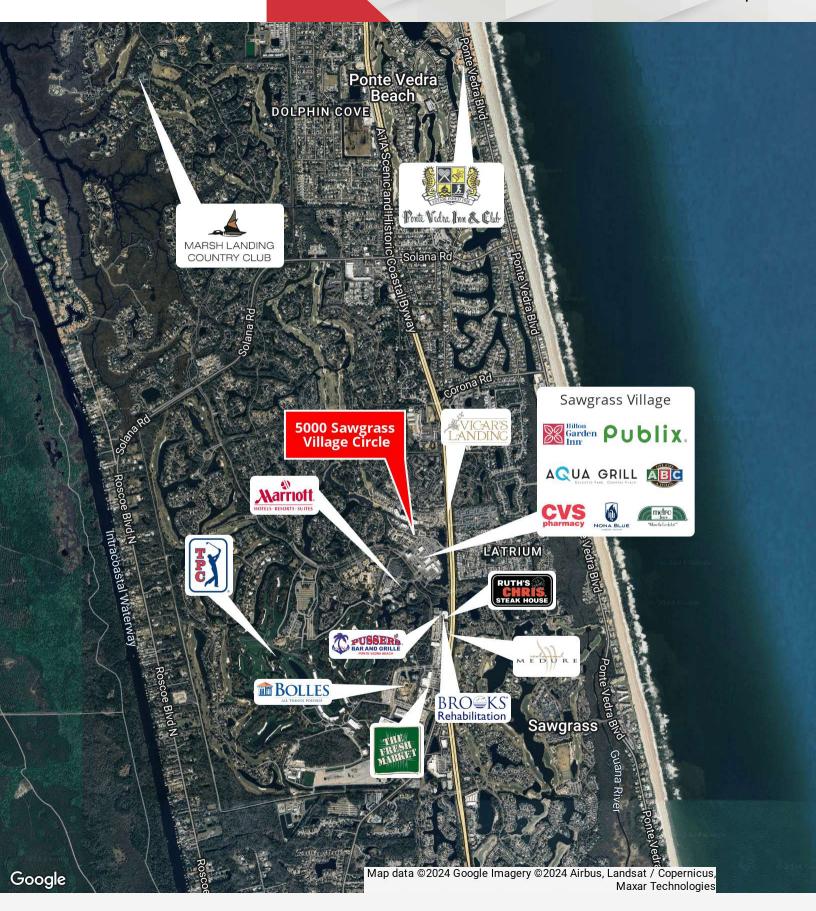

#### **Property Highlights**

- MountainStar Capital is an upscale building recently renovated with high-end finishes in the lobbies.
- Desirable location to impress within a mile of 5 golf courses including TPC Sawgrass, Ponte Vedra Inn & Club, Marsh Landing Country Club, Sawgrass Country Club, and The Plantation at Ponte Vedra Beach.
- The impressive lobby entrance boasts floor to ceiling windows.
- Secure building with exterior & 1st-floor interior security cameras.

#### **Property Overview**

Class A office building located in the prestigious Sawgrass Village in Ponte Vedra Beach. Close proximity to retail, restaurants, TPC, Sawgrass Marriot, Sawgrass Country Club, and Marsh Landing Country Club.