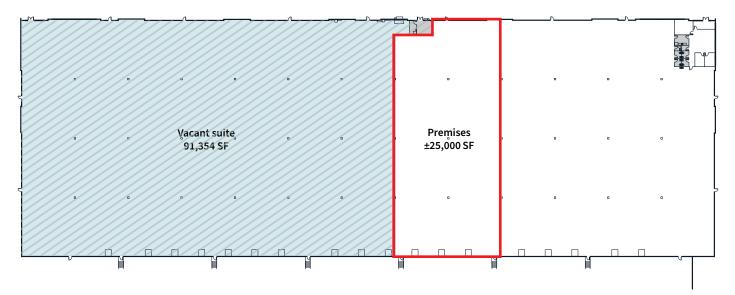

() JLL SEE A BRIGHTER WAY

# For sublease

620 McIntyre Road | McKinney, TX 75071 ±25,000 SF of dead storage space available



JLL

### **Kodie Comby**

Senior Associate kodie.comby@jll.com +1 214 438 6192

#### Graham Cash

Associate graham.cash@jll.com +1 214 396 5464

### **Randy Touchstone**

Managing Director randy.touchstone@jll.com +1 214 438 1533

## Property description

- Flexible dead storage layouts available
- 32' clear height
- 6 dock doors with 40LB levelers
- Car and trailer parking available
- Flexible term
- Available now
- ESFR Sprinkler system



### Premises outline



### **JLL** SEE A BRIGHTER WAY



### JLL

Kodie Comby Senior Associate kodie.comby@jll.com +1 214 438 6192

### Graham Cash Associate graham.cash@jll.com +1 214 396 5464

Randy Touchstone Managing Director randy.touchstone@jll.com +1 214 438 1533

Although information has been obtained from sources deemed reliable, JLL does not make any guarantees, warranties or representations, express or implied, as to the completeness or accuracy as to the information contained herein. Any projections, opinions, assumptions or estimates used are for example only. There may be differences between projected and actual results, and those differences may be material. JLL does not accept any liability for any loss or damage suffered by any party resulting from reliance on this information. If the recipien