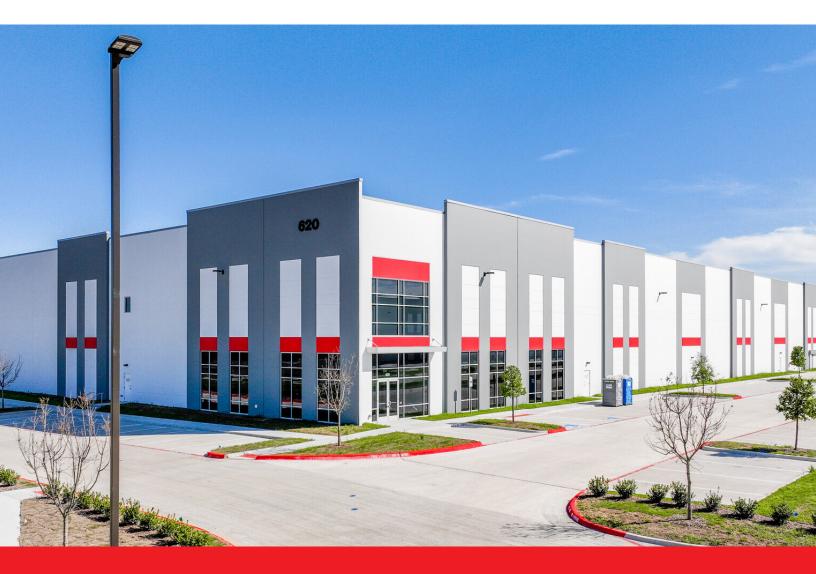

# For sublease

620 McIntyre Road | McKinney, TX 75071 ±25,000 SF of dead storage space available

JLL

## Property description

- Flexible dead storage layouts available
- 32' clear height
- 6 dock doors with 40LB levelers
- Car and trailer parking available
- Flexible term
- Available now
- ESFR Sprinkler system