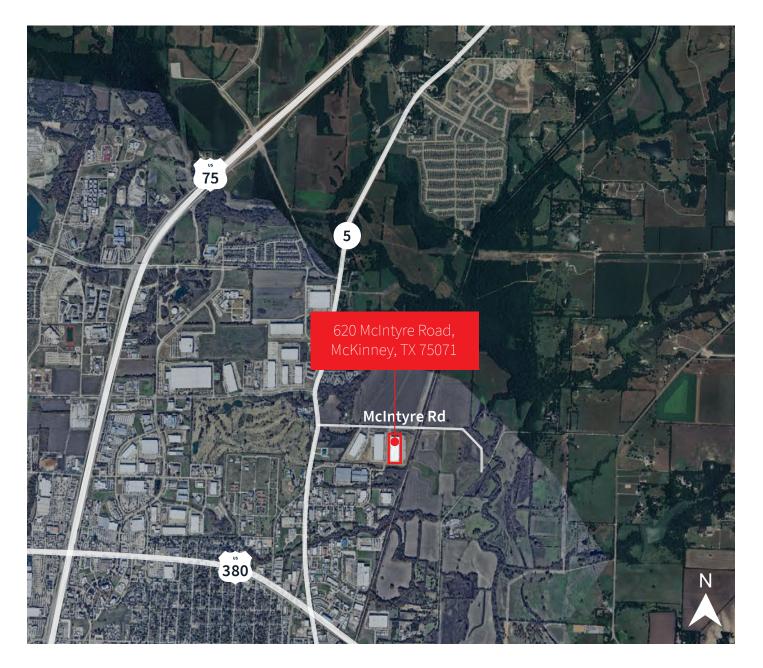

# For sublease

620 McIntyre Road | McKinney, TX 75071 ±25,000 SF of dead storage space available

JLL