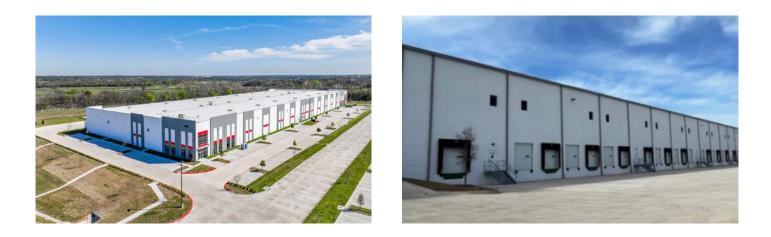

# For sublease

620 McIntyre Road | McKinney, TX 75071 ±25,000 SF of dead storage space available

JLL

## Property description

- Flexible dead storage layouts available
- 32' clear height
- 6 dock doors with 40LB levelers
- Car and trailer parking available
- Flexible term
- Available now
- ESFR Sprinkler system