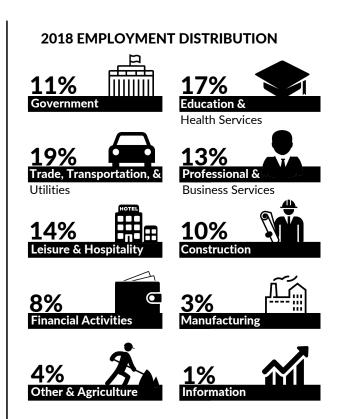

### ECONOMY

- Placer County covers a wide area of Northern California, so there is a lot of job diversity. Jobs are spread between the government, business, education, health, construction, and trade sectors.
- California continues to be the largest economy in the United States, and top 5 in the world. From 2017 to 2018, we saw a 6.3% increase in California's GDP, which was supported by the various industries around the state.

### TOTAL EMPLOYMENT

- Placer County experienced a 4.5% increase in employment from 2017 to 2018, which was higher than the national average of 1.6% employment increase.
- Quarter 2 of 2019 ended with a 2.8% increase, and if this continues, we could expect an a gain of over 9,000 workers for all of 2019.