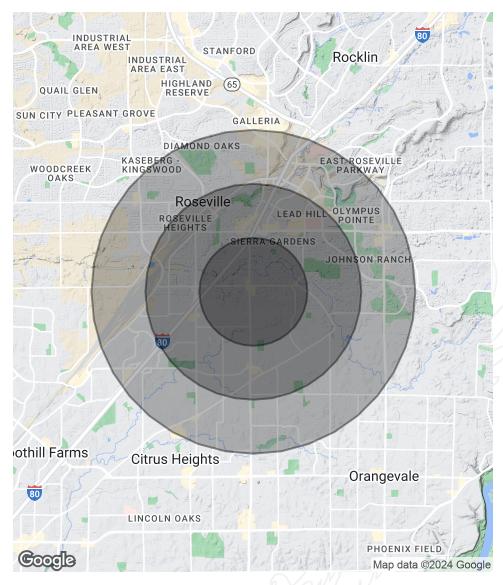

## **AREA DEMOGRAPHICS**

| POPULATION          | 1 MILE    | 2 MILES   | 3 MILES   |
|---------------------|-----------|-----------|-----------|
| Total Population    | 15,277    | 55,351    | 113,529   |
| Average Age         | 42.7      | 38.9      | 37.4      |
| HOUSEHOLDS & INCOME | 1 MILE    | 2 MILES   | 3 MILES   |
| Total Households    | 6,120     | 21,794    | 43,298    |
| # of Persons per HH | 2.5       | 2.5       | 2.6       |
| Average HH Income   | \$97,896  | \$95,414  | \$101,837 |
| Average House Value | \$435,720 | \$383,052 | \$386,276 |

\* Demographic data derived from 2021 Costar Data

 CHANDLER EDEN
 THOMAS NELSON

 530.788.3466
 530.391.4862

 ceden@abornpowers.com
 thomas.nelson@abornpowers.com

 CalDRE #02081848
 CalDRE #02114777