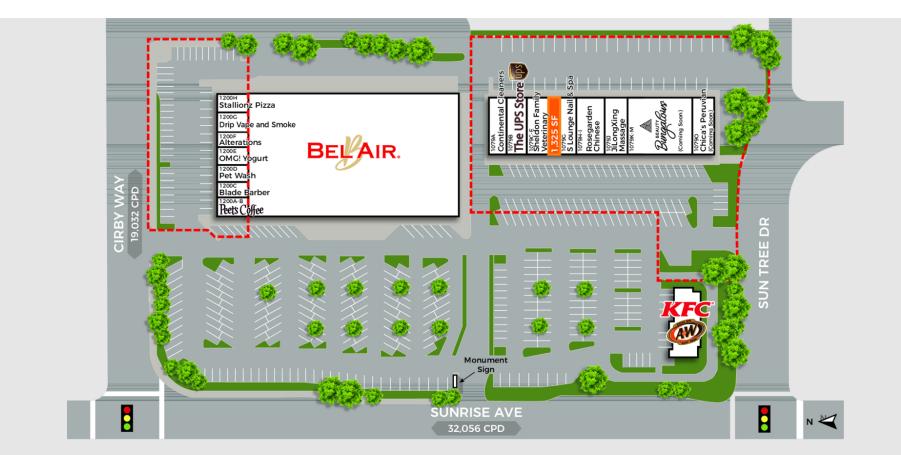

## RETAIL PROPERTY FOR LEASE BEL AIR CENTER

| SUITE   | TENANT                    | SF       |
|---------|---------------------------|----------|
| 1079A   | Continental Cleaners      | 1,600 SF |
| 1079B   | The UPS Store             | 1,400 SF |
| 1079C-E | Sheldon Family Veterinary | 2,995 SF |
| 1079F   | Available                 | 1,325 SF |
| 1079G   | S Lounge Nail & Spa       | 1,900 SF |
| 1079H-I | Rosegarden Chinese        | 4,000 SF |

| SUITE   | TENANT                         | SF       |
|---------|--------------------------------|----------|
| 1079J   | JiLongXing Massage             | 2,000 SF |
| 1079K-M | Beauty Bungalows (Coming Soon) | 7,000 SF |
| 10790   | Chica's Peruvian               | 2,000 SF |
| 1200A-B | Peet's Coffee                  | 2,100 SF |
| 1200C   | Blade Barber                   | 1,000 SF |
| 1200D   | Pet Wash                       | 1,000 SF |

| SUITE | TENANT              | SF       |
|-------|---------------------|----------|
| 1200E | OMG! Yogurt         | 1,000 SF |
| 1200F | Alterations         | 1,000 SF |
| 1200G | Drip Vape and Smoke | 1,100 SF |
| 1200H | Stallionz Pizza     | 1,000 SF |

## **RETAILER MAP**

 CHANDLER EDEN
 THOMAS NELSON

 530.788.3466
 530.391.4862

 ceden@abornpowers.com
 thomas.nelson@abornpowers.com

 CalDRE #02081848
 CalDRE #02114777