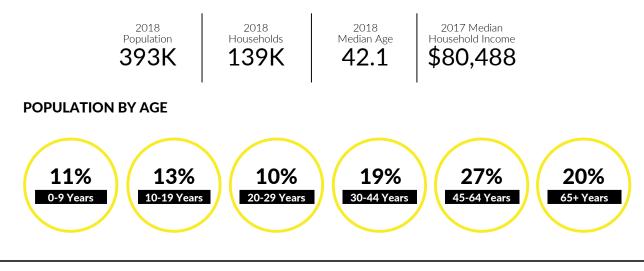

### DEMOGRAPHICS

- Placer County had a population of 393,149 people in 2018, which was nearly a 2% increase from 2017. If it continues at this rate we could expect a gain of over 30,000 people in the next 5 years.
- Over 37% of people over 25 years old in Placer County have attained a bachelor's degree or higher.
- The median household income in Placer County continues to be one of the highest in the state coming in at \$80,488 in 2017.