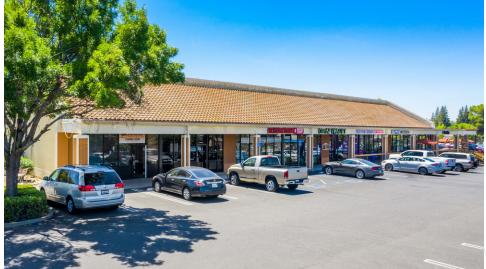

#### **PROPERTY HIGHLIGHTS**

- Bel Air Market anchored shopping center
- Over 55,000 cars per day at the intersection of Sunrise Avenue and Cirby Way
- Strong population and income demographics within a 1-mile, 2-mile and 3-mile radius
- Under new Ownership of Red Mountain Group
- Bel-Air Market is a very well-known supermarket owned by the Raley's Family and draws over 37,000 visitors to the center per month
- Other nationally recognized tenants include Peets Coffee, KFC, and UPS Store
- Available space has a Vanilla Shell Buildout

| SUITE | TENANT              | SF       |
|-------|---------------------|----------|
| 1200E | OMG! Yogurt         | 1,000 SF |
| 1200F | Alterations         | 1,000 SF |
| 1200G | Drip Vape and Smoke | 1,100 SF |
| 1200H | Stallionz Pizza     | 1,000 SF |