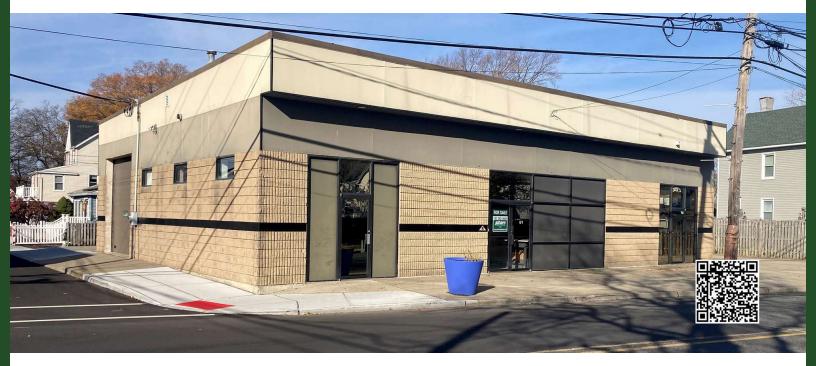

#### PROPERTY DESCRIPTION

±3,800 SF Climate Controlled Flex Building for Sale

#### PROPERTY HIGHLIGHTS

- ±3,000 SF flex building and ±800 SF mezzanine
- Excellent Main Street exposure
- Two 12' x 12' drive-in doors
- Heavy power 200 amp 3 phase
- R5 zone light commercial uses are preferred
- Warehouse, lab, and showroom/office space (with 10% of the area designated for showroom/office use)
- Off street parking lot
- Property taxes \$10,287 (2024)

## ±3,800 SF Flex Building

61 Main Street, Keansburg, NJ 07734

Worldwide Real Estate Services Since 1978