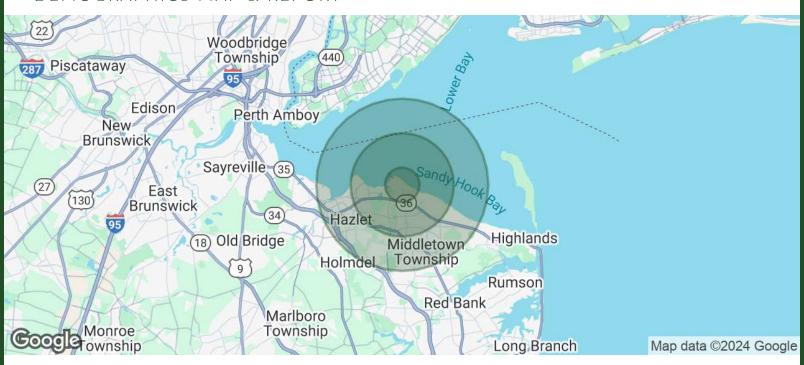

### DEMOGRAPHICS MAP & REPORT

| POPULATION           | 1 MILE | 3 MILES | 5 MILES |
|----------------------|--------|---------|---------|
| TOTAL POPULATION     | 13,432 | 51,580  | 95,855  |
| AVERAGE AGE          | 40     | 42      | 43      |
| AVERAGE AGE (MALE)   | 39     | 41      | 41      |
| AVERAGE AGE (FEMALE) | 41     | 43      | 44      |

| HOUSEHOLDS & INCOME                     | 1 MILE    | 3 MILES   | 5 MILES   |
|-----------------------------------------|-----------|-----------|-----------|
| TOTAL HOUSEHOLDS                        | 5,254     | 19,169    | 35,808    |
| # OF PERSONS PER HH                     | 2.6       | 2.7       | 2.7       |
| AVERAGE HH INCOME                       | \$101,224 | \$142,124 | \$153,054 |
| AVERAGE HOUSE VALUE                     | \$310,004 | \$466,582 | \$537,931 |
| Demographics data derived from AlphaMap |           |           |           |