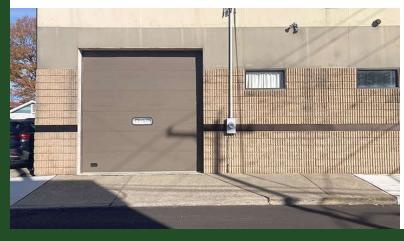

#### PROPERTY DESCRIPTION

±3,800 SF Climate Controlled Flex Building for Sale

#### PROPERTY HIGHLIGHTS

- ±3,000 SF flex building and ±800 SF mezzanine
- Excellent Main Street exposure
- Two 12' x 12' drive-in doors
- Heavy power 200 amp 3 phase
- R5 zone light commercial uses are preferred
- Warehouse, lab, and showroom/office space (with 10% of the area designated for showroom/office use)
- Off street parking lot
- Property taxes \$10,287 (2024)