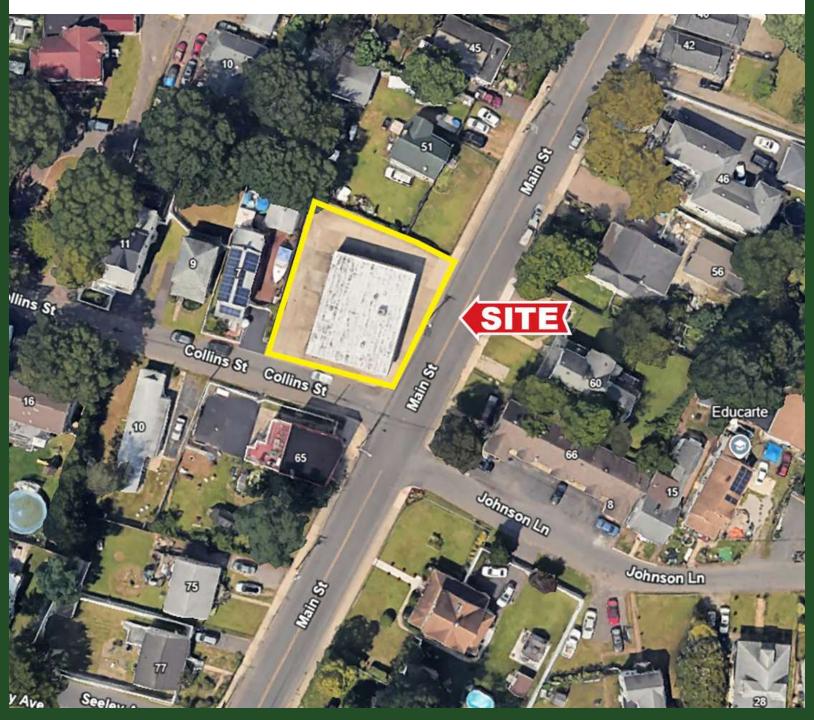

61 Main Street, Keansburg, NJ 07734

LOCATION MAP Center Ave Birch Ct Fox Ave Ballentre Raritan Ave Oak St W Shore St Shore Blvd Collins St Myrtle Ave Seeley Ave Brookside PNe Ocean Blvd Johnson Ln Forest Ave Shore Blvd Grove Pl Washington Ave Wable Ave Woodland Ave Lakewood Ave Locust St Lawrence Main St Carr Ave Wilson Ave Myrtle Ave Lawrence Ave