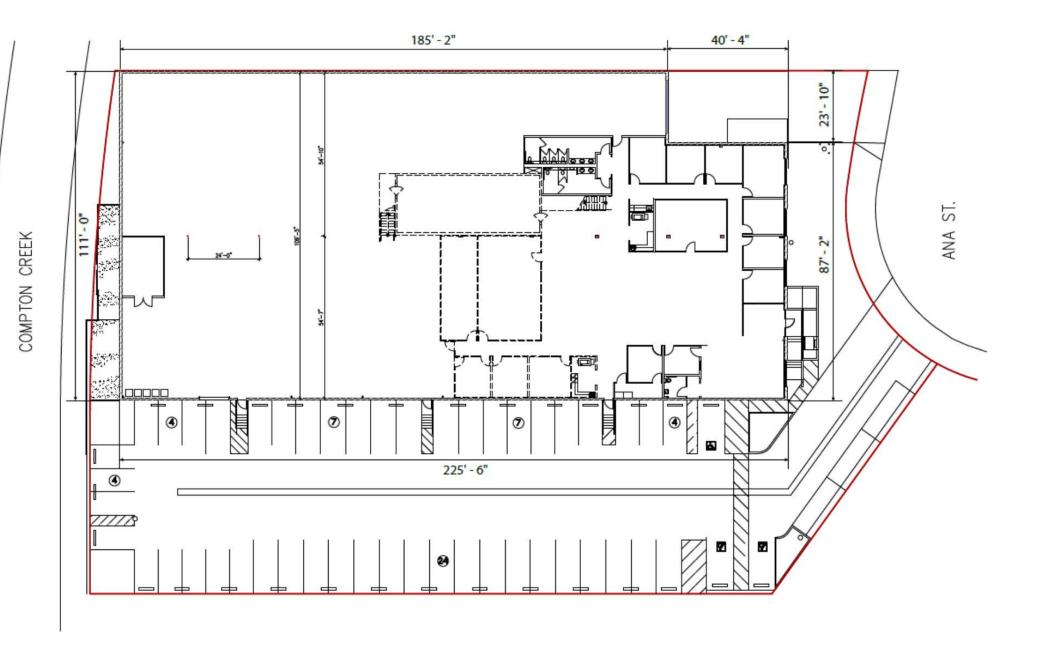

# Property Features

- + Sale Price: \$6,898,925 (\$275 PLSF)
- + Lease Rate: \$32,613 per month (\$1.30 PLSF) Gross
- + Free Standing Warehouse/Manufacturing Building
- + Well Appointed Creative Offices (Can Modify to Suit)
- + Large Private Secured Fenced Yard
- + 3 Dock Positions
- + 600 Amps, 480/277 Volts, 3 Phase, 4 Wire
- + Located on a Cul-De-Sac