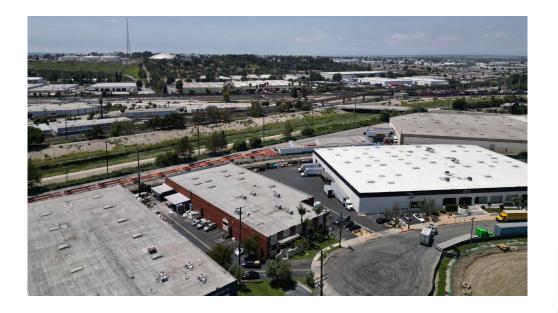

# Property Features

- + Sale Price: \$6,898,925 (\$275 PLSF)
- + Lease Rate: \$32,613 per month (\$1.30 PLSF) Gross
- + Free Standing Warehouse/Manufacturing Building
- + Well Appointed Creative Offices (Can Modify to Suit)
- + Large Private Secured Fenced Yard
- + 3 Dock Positions
- + 600 Amps, 480/277 Volts, 3 Phase, 4 Wire
- + Located on a Cul-De-Sac