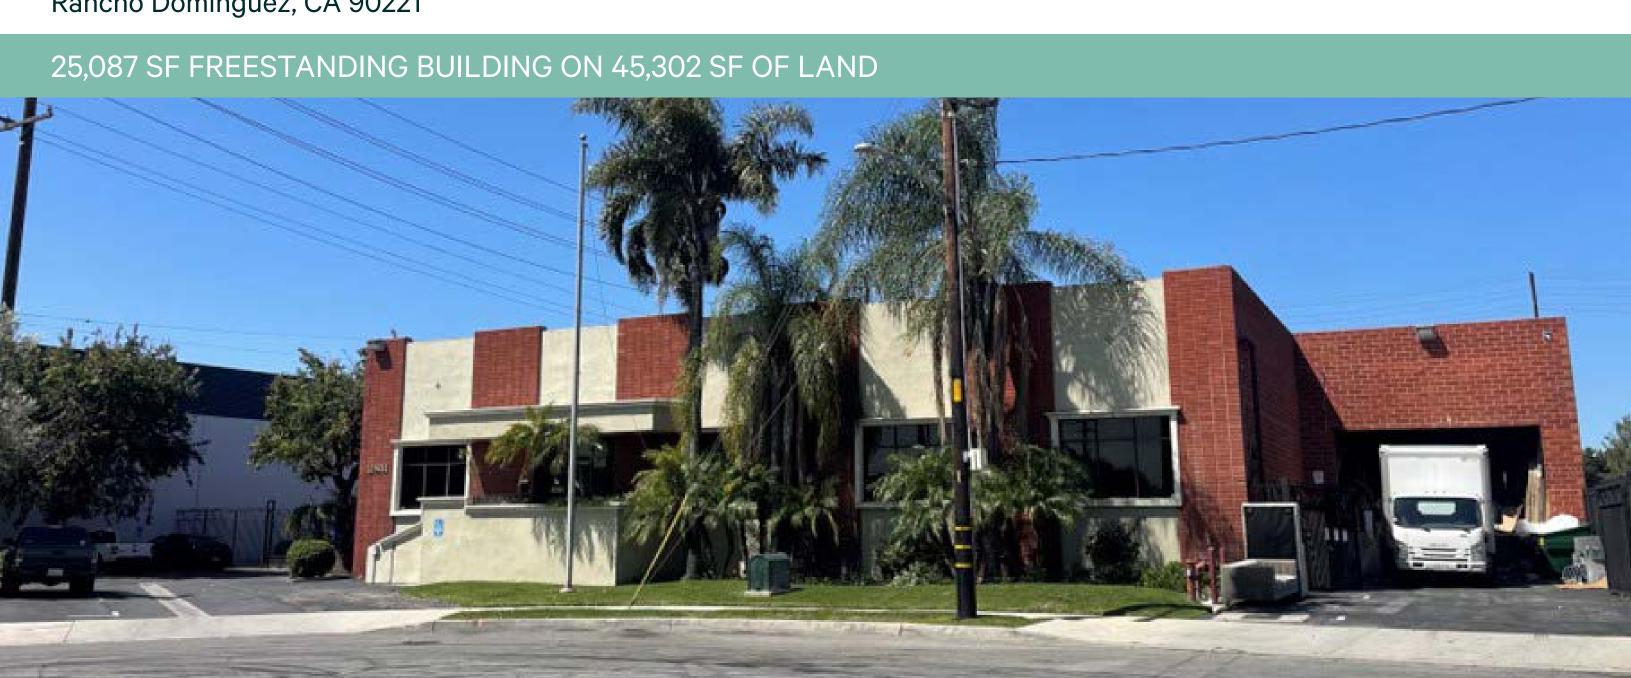

# 2811 E. ANA STREET

Rancho Dominguez, CA 90221

# Property Features

- + Sale Price: \$6,898,925 (\$275 PLSF)
- + Lease Rate: \$32,613 per month (\$1.30 PLSF) Gross
- + Free Standing Warehouse/Manufacturing Building
- + Well Appointed Creative Offices (Can Modify to Suit)
- + Large Private Secured Fenced Yard
- + 3 Dock Positions
- + 600 Amps, 480/277 Volts, 3 Phase, 4 Wire
- + Located on a Cul-De-Sac