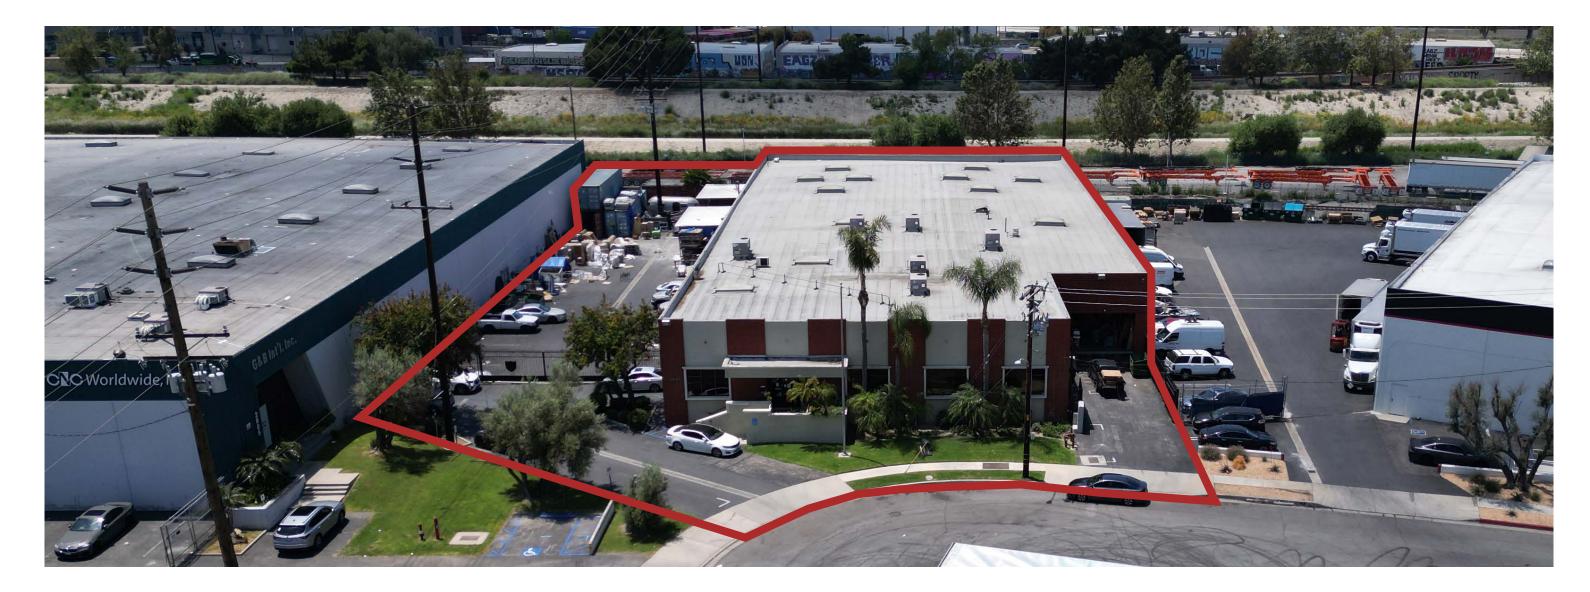

# Property Features

- + Sale Price: \$6,898,925 (\$275 PLSF)
- + Lease Rate: \$32,613 per month (\$1.30 PLSF) Gross
- + Free Standing Warehouse/Manufacturing Building
- + Well Appointed Creative Offices (Can Modify to Suit)
- + Large Private Secured Fenced Yard
- + 3 Dock Positions
- + 600 Amps, 480/277 Volts, 3 Phase, 4 Wire
- + Located on a Cul-De-Sac