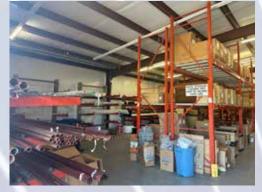

## **Investment Opportunity**







## **Property Details**

- National Credit Tenant
- Corporate Lease
- Five-Year Term; Expires 03.31.28
- Convenient to Industrial Locations in Montgomery and several restaurants
- · Backs up to the Lagoon Park Golf Course
- NNN Lease Landlord's Only Obligation is Structure & Roof
- Annual NOI \$123,000 | Sale Price \$2,469,000

## **Contact Marc Perlman**

Office 205.803,3000 | Fax 205.803.3030 | Cell 205.567.8589 marc@leitmanperlman.com 2421 2nd Ave North, Suite 1 | Birmingham, AL 35203

leitman-perlman.com









## PROPERTY PHOTOS

960 Lagoon Business Loop Montgomery, Alabama 36207