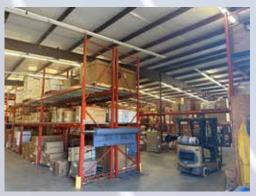

## **Investment Opportunity**







## **Property Details**

- National Credit Tenant
- Corporate Lease
- Five-Year Term; Expires 03.31.28
- Convenient to Industrial Locations in Montgomery and several restaurants
- · Backs up to the Lagoon Park Golf Course
- NNN Lease Landlord's Only Obligation is Structure & Roof
- Annual NOI \$123,000 | Sale Price \$2,469,000

## **Contact Marc Perlman**

Office 205.803,3000 | Fax 205.803.3030 | Cell 205.567.8589 marc@leitmanperlman.com 2421 2nd Ave North, Suite 1 | Birmingham, AL 35203

leitman-perlman.com









## PROPERTY PHOTOS

960 Lagoon Business Loop Montgomery, Alabama 36207