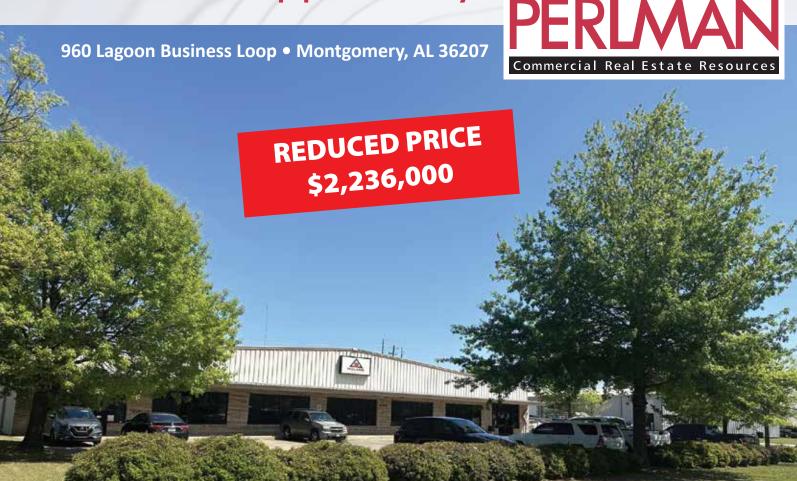

## **Investment Opportunity**

## **Property Details**

- National Credit Tenant
- Corporate Lease
- Five-Year Term; Expires 03.31.28
- Convenient to Industrial Locations in Montgomery and several restaurants
- · Backs up to the Lagoon Park Golf Course
- NNN Lease Landlord's Only Obligation is Structure & Roof
- Annual NOI \$123,000 | Sale Price \$2,469,000