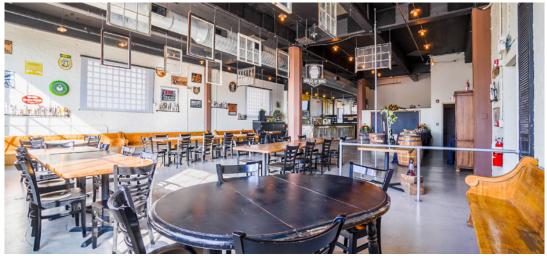

## **RESTAURANT SPACE**

#### **PROPERTY HIGHLIGHTS**

- 14,800 SF three story building
- 1st floor full-service kitchen
- Excellent downtown location
- 1 block from Schuster Center, Victoria Theater and Dayton Dragons Baseball Stadium
- Fully operational elevator servicing all floors
- 2nd floor ideal for large parties
- Full bar on 1st and 2nd floor
- Great patio area
- Located within the Designated Outdoor Refreshment Area (DORA)
- Excellent curb appeal
- Ideal for mixed-use development
- FF&E negotiable