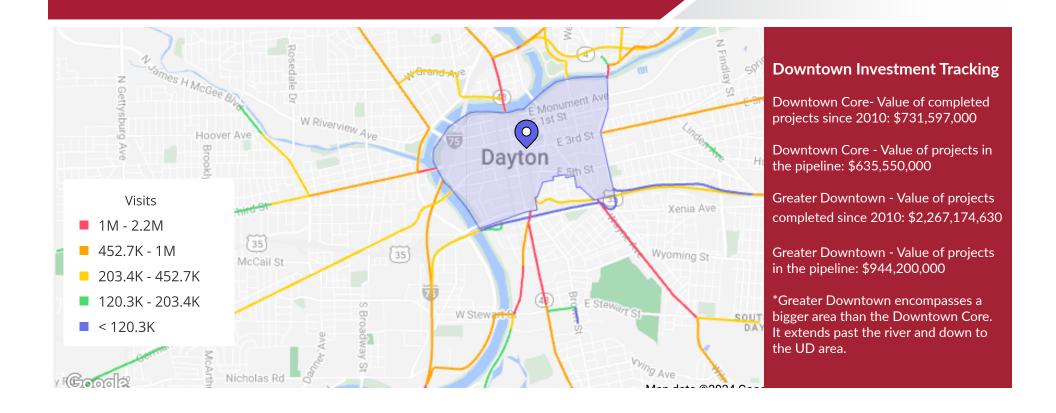

## WELCOME TO THE REGION WE KNOW

OBERER REALTY SERVICES, LTD.
937-910-0851 | 3445 Newmark Drive, Miamisburg, Ohio 45342 | obererrealty.com

**4,500**Downtown Residents

**13,262**Downtown Employees

**483**Homes Under Construction

**10,700,000**Downtown visits (1.6 M unique visitors)

**2,052**Market-rate Housing Units

**436**Market-rate Housing Units in the Pipeline

**34,000**Downtown visitors every Friday and Saturday night

Mudlick Building
Located within the Largest DORA
district in the state