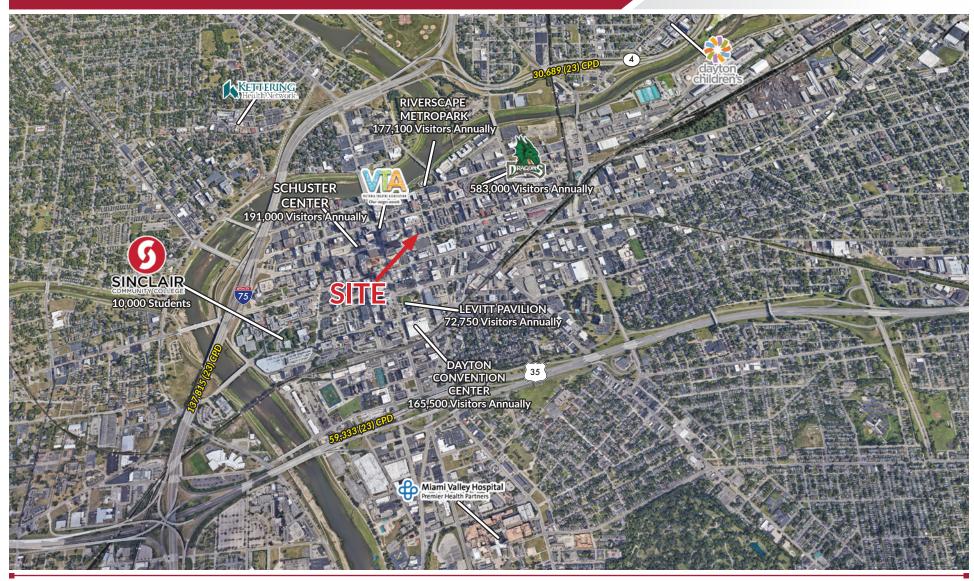

## **AERIAL**

#### **PROPERTY HIGHLIGHTS**

- 14,800 SF three story building
- 1st floor full-service kitchen
- Excellent downtown location
- 1 block from Schuster Center, Victoria Theater and Dayton Dragons Baseball Stadium
- Fully operational elevator servicing all floors
- 2nd floor ideal for large parties
- Full bar on 1st and 2nd floor
- Great patio area
- Located within the Designated Outdoor Refreshment Area (DORA)
- Excellent curb appeal
- Ideal for mixed-use development
- FF&E negotiable