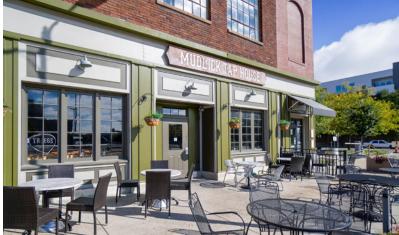

#### **PROPERTY HIGHLIGHTS**

- 14,800 SF three story building
- 1st floor full-service kitchen
- Excellent downtown location
- 1 block from Schuster Center, Victoria Theater and Dayton Dragons Baseball Stadium
- Fully operational elevator servicing all floors
- 2nd floor ideal for large parties
- Full bar on 1st and 2nd floor
- Great patio area
- Located within the Designated Outdoor Refreshment Area (DORA)
- Excellent curb appeal
- Ideal for mixed-use development
- FF&E negotiable

## **RESTAURANT SPACE**