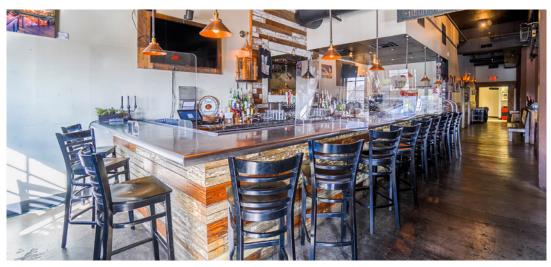

#### **PROPERTY HIGHLIGHTS**

- 14,800 SF three story building
- 1st floor full-service kitchen
- Excellent downtown location
- 1 block from Schuster Center, Victoria Theater and Dayton Dragons Baseball Stadium
- Fully operational elevator servicing all floors
- 2nd floor ideal for large parties
- Full bar on 1st and 2nd floor
- Great patio area
- Located within the Designated Outdoor Refreshment Area (DORA)
- Excellent curb appeal
- Ideal for mixed-use development
- FF&E negotiable

## **RESTAURANT SPACE**