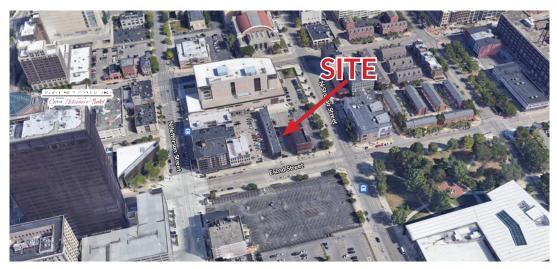

## **AERIAL**

**10,700,000**Downtown visits (1.6 M unique visitors)

**2,052**Market-rate Housing Units

**436**Market-rate Housing Units in the Pipeline

**34,000**Downtown visitors every Friday and Saturday night

Mudlick Building
Located within the Largest DORA
district in the state