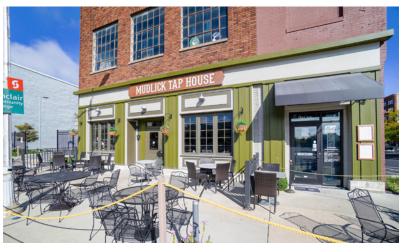

#### **PROPERTY HIGHLIGHTS**

- 14,800 SF three story building
- 1st floor full-service kitchen
- Excellent downtown location
- 1 block from Schuster Center, Victoria Theater and Dayton Dragons Baseball Stadium
- Fully operational elevator servicing all floors
- 2nd floor ideal for large parties
- Full bar on 1st and 2nd floor
- Great patio area
- Located within the Designated Outdoor Refreshment Area (DORA)
- Excellent curb appeal
- Ideal for mixed-use development
- FF&E negotiable

## **RESTAURANT SPACE**