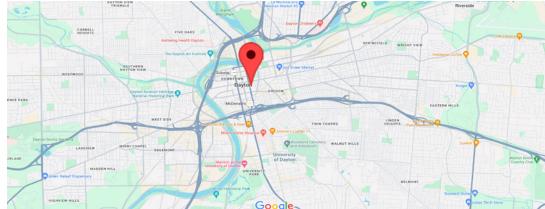

**FOR SALE**

#### **PROPERTY HIGHLIGHTS**

- 14,800 SF three story building
- 1st floor full-service kitchen
- Excellent downtown location
- 1 block from Schuster Center, Victoria Theater and Dayton Dragons Baseball Stadium
- Fully operational elevator servicing all floors
- 2nd floor ideal for large parties
- Full bar on 1st and 2nd floor
- Great patio area
- Located within the Designated Outdoor Refreshment Area (DORA)
- Excellent curb appeal
- Ideal for mixed-use development
- FF&E negotiable

#### **2023 DEMOGRAPHICS**

|                 | 3 MILE   | 5 MILES  | 10 MILES |
|-----------------|----------|----------|----------|
| Population      | 102,420  | 217,830  | 546,640  |
| Total Employees | 79,896   | 132,327  | 294,073  |
| Total HH Income | \$51,341 | \$57,759 | \$73,464 |





#### **CONTACT:**

**DANIELLE KUEHNLE** 937.531.5528





## **RESTAURANT SPACE**









## CONTACT: DANIELLE KUEHNLE 937.531.5528

dkuehnle@oberer.com



## **RESTAURANT SPACE**

## **FIRST FLOOR**

## **SECOND FLOOR**



## **CONTACT:**

DANIELLE KUEHNLE 937.531.5528 dkuehnle@oberer.com





## **AERIAL**



## **CONTACT:**

**DANIELLE KUEHNLE** 937.531.5528 dkuehnle@oberer.com

## WELCOME TO THE REGION WE KNOW

OBERER REALTY SERVICES, LTD.
937-910-0851 | 3445 Newmark Drive, Miamisburg, Ohio 45342 | obererrealty.com





**4,500**Downtown Residents

**13,262**Downtown Employees

**483**Homes Under Construction

**10,700,000**Downtown visits (1.6 M unique visitors)

**2,052**Market-rate Housing Units

**436**Market-rate Housing Units in the Pipeline

**34,000**Downtown visitors every