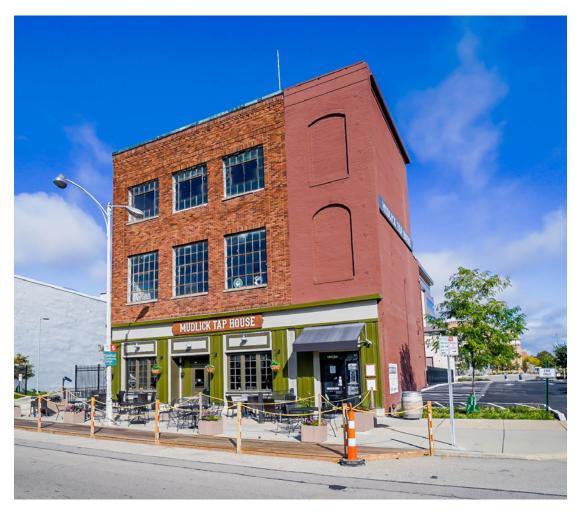

## SPACE AVAILABLE | 135 E. 2nd Street, Dayton, OH

#### **PROPERTY HIGHLIGHTS**

- 14,800 SF three story building
- 1st floor full-service kitchen
- Excellent downtown location
- 1 block from Schuster Center, Victoria Theater and Dayton Dragons Baseball Stadium
- Fully operational elevator servicing all floors
- 2nd floor ideal for large parties
- Full bar on 1st and 2nd floor
- Great patio area
- Located within the Designated Outdoor Refreshment Area (DORA)
- Excellent curb appeal
- Ideal for mixed-use development
- FF&E negotiable

## **RESTAURANT SPACE**