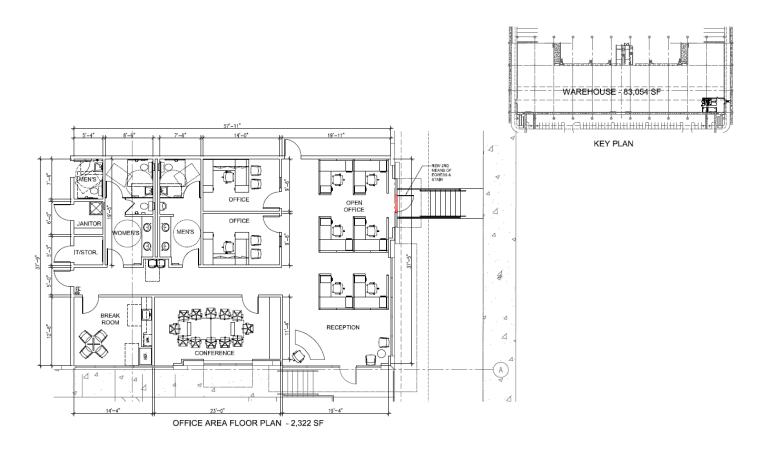

## INDUSTRIAL FOR LEASE

# 72md Street

1010 NW 72ND ST, MIAMI, FLORIDA







# PROPERTY FEATURES





# DRAWINGS







## LOCATION OVERVIEW

"72nd Street" is a well located Class A Industrial Development in the East Airport Submarket just seconds away from I-95. This area also benefits from being positioned 5 Miles from Port Miami and convenient MIA Int'l Airport access only 4 miles away. Industrial occupiers can take advantage of immediate access to Downtown Miami, Midtown, Little River and Wynwood.







### **ABOUT XEBEC**

AN ESTABLISHED COMPANY INNOVATING FOR TOMORROW

Xebec provides real estate investment opportunities in industrial assets to institutional and private wealth investors through the acquisition, development, redevelopment and management of institutional-quality bulk logistics, infill/last mile and light industrial properties located in top-tier markets in the U.S.

Since inceptio