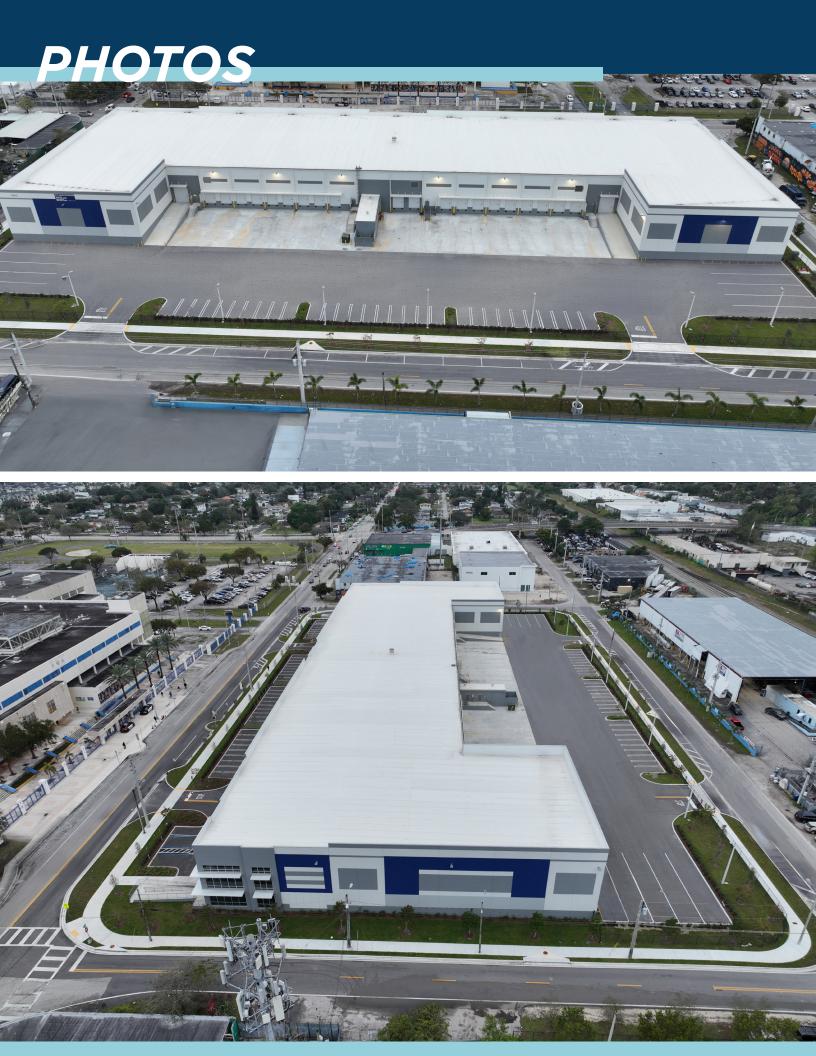

## INDUSTRIAL FOR LEASE

# 72md Street

1010 NW 72ND ST, MIAMI, FLORIDA







# PROPERTY FEATURES





# DRAWINGS







## LOCATION OVERVIEW

"72nd Street" is a well located Class A Industrial Development in the East Airport Submarket just seconds away from I-95. This area also benefits from being positioned 5 Miles from Port Miami and convenient MIA Int'l Airport access only 4 miles away. Industrial occupiers can take advantage of immediate access to Downtown Miami, Midtown, Little River and Wynwood.







### **ABOUT XEBEC**

AN ESTABLISHED COMPANY INNOVATING FOR TOMORROW

Xebec provides real estate investment opportunities in industrial assets to institutional and private wealth investors through the acquisition, development, redevelopment and management of institutional-quality bulk logistics, infill/last mile and light industrial properties located in top-tier markets in the U.S.

Since inception, X