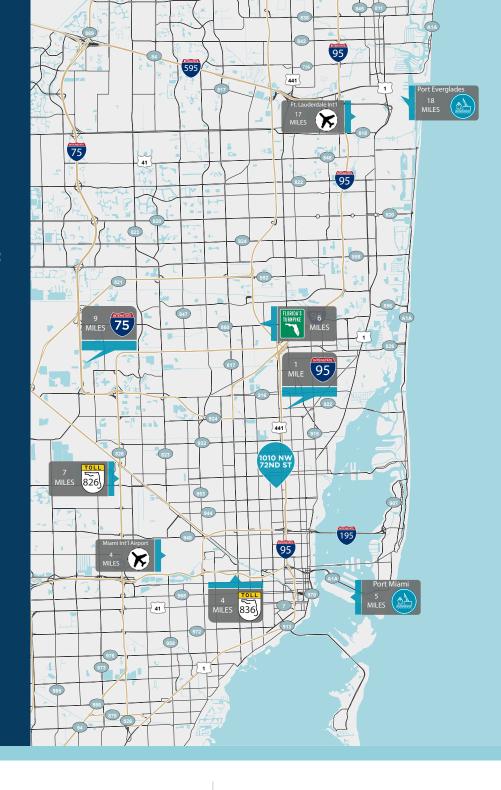

## LOCATION OVERVIEW

"72nd Street" is a well located Class A Industrial Development in the East Airport Submarket just seconds away from I-95. This area also benefits from being positioned 5 Miles from Port Miami and convenient MIA Int'l Airport access only 4 miles away. Industrial occupiers can take advantage of immediate access to Downtown Miami, Midtown, Little River and Wynwood.