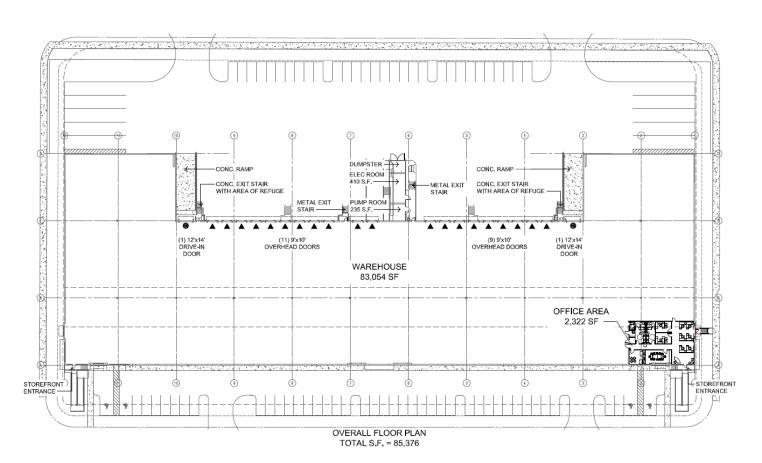

## INDUSTRIAL FOR LEASE

# 72md Street

1010 NW 72ND ST, MIAMI, FLORIDA







# PROPERTY FEATURES





# DRAWINGS







## LOCATION OVERVIEW

"72nd Street" is a well located Class A Industrial Development in the East Airport Submarket just seconds away from I-95. This area also benefits from being positioned 5 Miles from Port Miami and convenient MIA Int'l Airport access only 4 miles away. Industrial occupiers can take advantage of immediate access to Downtown Miami, Midtown, Little River and Wynwood.







### **ABOUT XEBEC**

AN ESTABLISHED COMPANY INNOVATING FOR TOMORROW

Xebec provides real estate investment opportunities in industrial assets to institutional and private wealth investors through the acquisition, development, redevelopment and management of institutional-quality bulk logistics, infill/last mile and light industrial properties located in top-tier markets in the U.S.

Since inception,