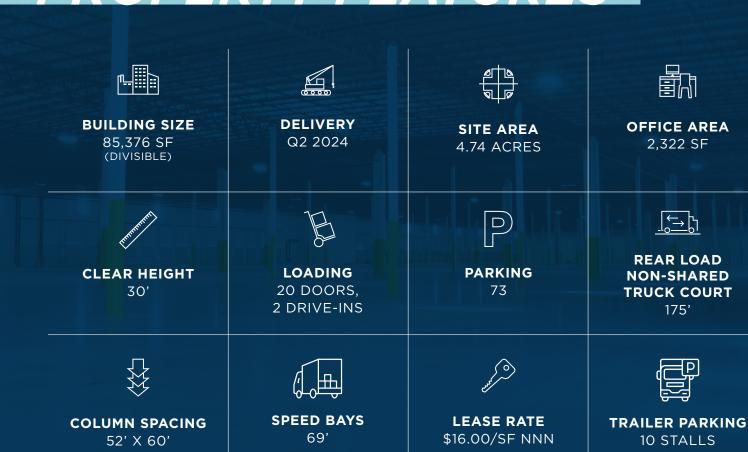

## INDUSTRIAL FOR LEASE

# 72md Street

1010 NW 72ND ST, MIAMI, FLORIDA







# PROPERTY FEATURES





# DRAWINGS







## LOCATION OVERVIEW

"72nd Street" is a well located Class A Industrial Development in the East Airport Submarket just seconds away from I-95. This area also benefits from being positioned 5 Miles from Port Miami and convenient MIA Int'l Airport access only 4 miles away. Industrial occupiers can take advantage of immediate access to Downtown Miami, Midtown, Little River and Wynwood.







### **ABOUT XEBEC**

AN ESTABLISHED COMPANY INNOVATING FOR TOMORROW

Xebec provides real estate investment opportunities in industrial assets to institutional and private wealth investors through the acquisition, development, redevelopment and management of institutional-quality bulk logistics, infill/last mile and light industrial properties located in top-tier markets in the U.S.