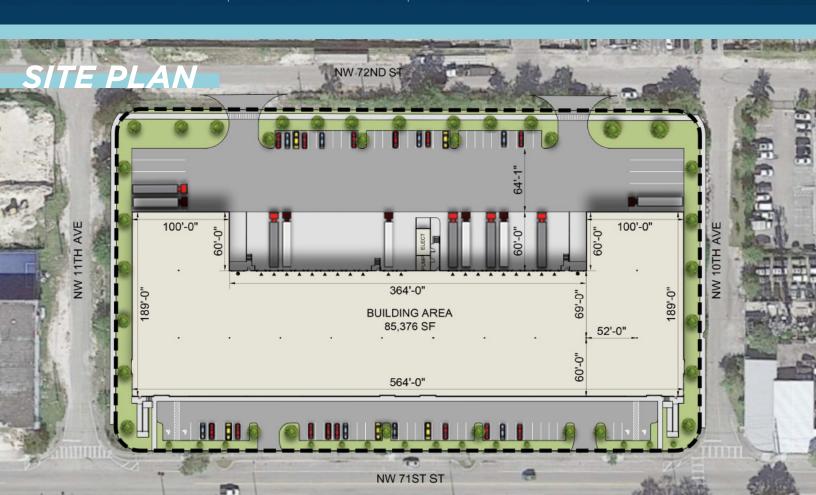

## INDUSTRIAL FOR LEASE

# 72md Street

1010 NW 72ND ST, MIAMI, FLORIDA







# PROPERTY FEATURES





# DRAWINGS







## LOCATION OVERVIEW

"72nd Street" is a well located Class A Industrial Development in the East Airport Submarket just seconds away from I-95. This area also benefits from being positioned 5 Miles from Port Miami and convenient MIA Int'l Airport access only 4 miles away. Industrial occupiers can take advantage of immediate access to Downtown Miami, Midtown, Little River and Wynwood.







### **ABOUT XEBEC**

AN ESTABLISHED COMPANY INNOVATING FOR TOMORROW

Xebec provides real estate investment opportunities in industrial assets to institutional and private wealth investors through the acquisition, development, redevelopment and management of institutional-quality bulk logistics, infill/last mile and light industrial properties located in top-tier markets in the U.S.