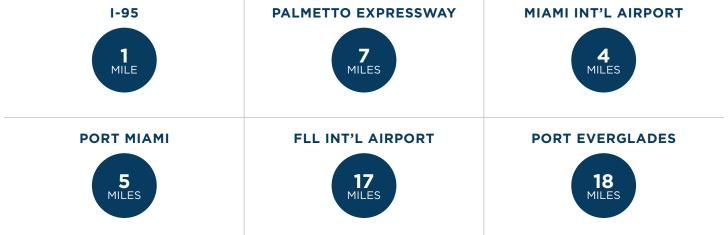

## LOCATION OVERVIEW

"72nd Street" is a well located Class A Industrial Development in the East Airport Submarket just seconds away from I-95. This area also benefits from being positioned 5 Miles from Port Miami and convenient MIA Int'l Airport access only 4 miles away. Industrial occupiers can take advantage of immediate access to Downtown Miami, Midtown, Little River and Wynwood.