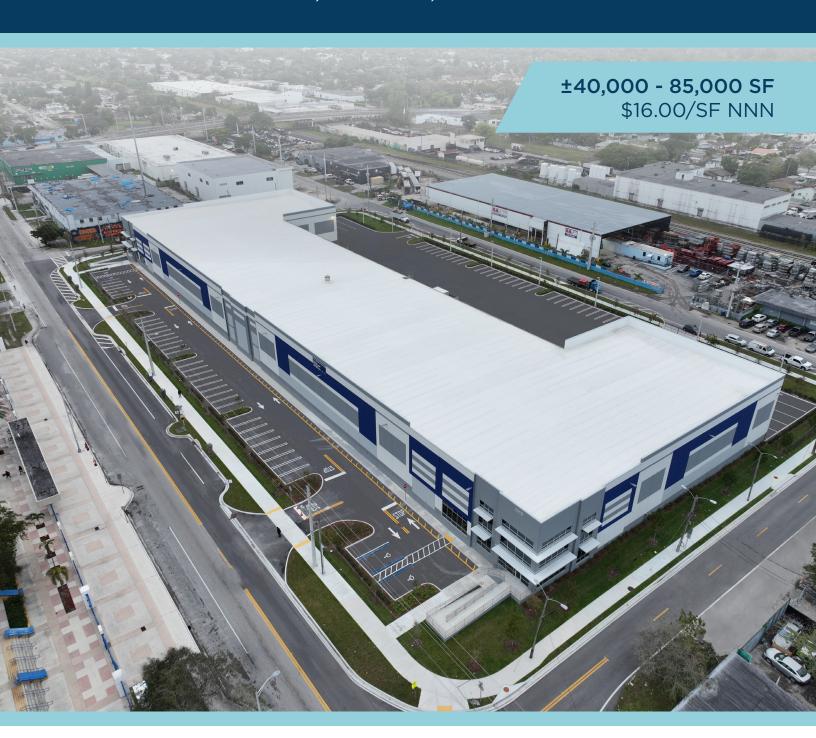

# 72md Street

1010 NW 72ND ST, MIAMI, FLORIDA

## LOCATION OVERVIEW

"72nd Street" is a well located Class A Industrial Development in the East Airport Submarket just seconds away from I-95. This area also benefits from being positioned 5 Miles from Port Miami and convenient MIA Int'l Airport access only 4 miles away. Industrial occupiers can take advantage of immediate access to Downtown Miami, Midtown, Little River and Wynwood.