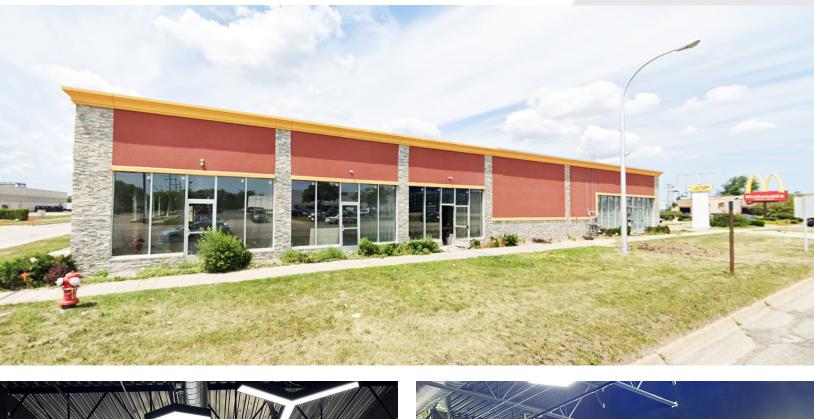

#### **Property Highlights**

- 1,968 SF Available For Sublease
- 12,843 SF Building on .8 Acres
- · Located adjacent to Lao Pot restaurant
- Oakland Mall Just Across the Street
- Located Near Many Other Majors Retailers Including: Twin Peaks, Best Buy, Target, Kohls, T.J. Maxx, HomeGoods, Michaels, Planet Fitness, Utla Beauty, Bed Bath & Beyond and Many Others
- Access to I-75