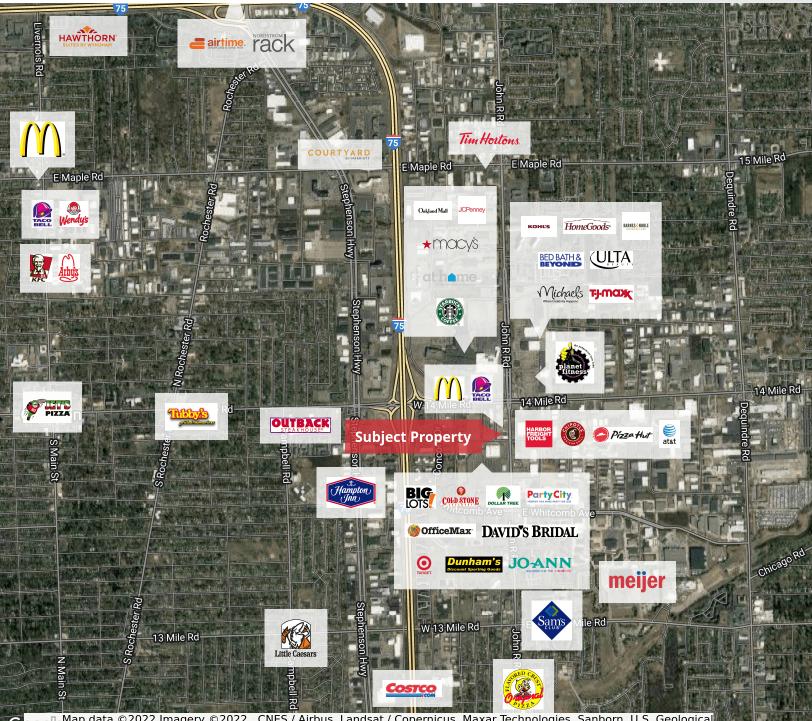

#### **Property Highlights**

- 1,968 SF Available For Sublease
- 12,843 SF Building on .8 Acres
- · Located adjacent to Lao Pot restaurant
- Oakland Mall Just Across the Street
- Located Near Many Other Majors Retailers Including: Twin Peaks, Best Buy, Target, Kohls, T.J. Maxx, HomeGoods, Michaels, Planet Fitness, Utla Beauty, Bed Bath & Beyond and Many Others
- Access to I-75