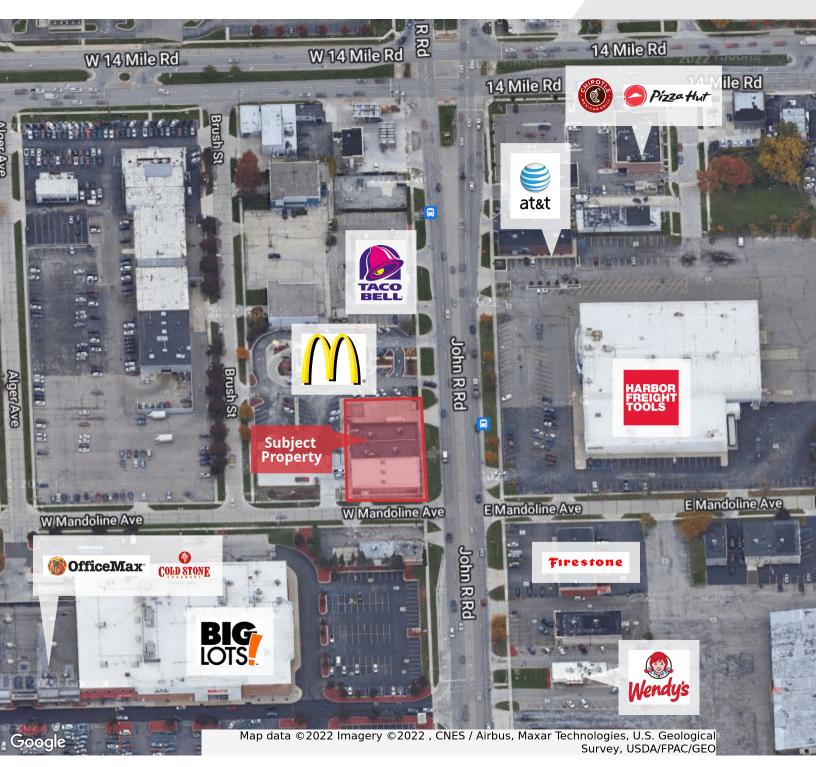

#### **Property Highlights**

- 1,968 SF Available For Sublease
- 12,843 SF Building on .8 Acres
- · Located adjacent to Lao Pot restaurant
- Oakland Mall Just Across the Street
- Located Near Many Other Majors Retailers Including: Twin Peaks, Best Buy, Target, Kohls, T.J. Maxx, HomeGoods, Michaels, Planet Fitness, Utla Beauty, Bed Bath & Beyond and Many Others
- Access to I-75