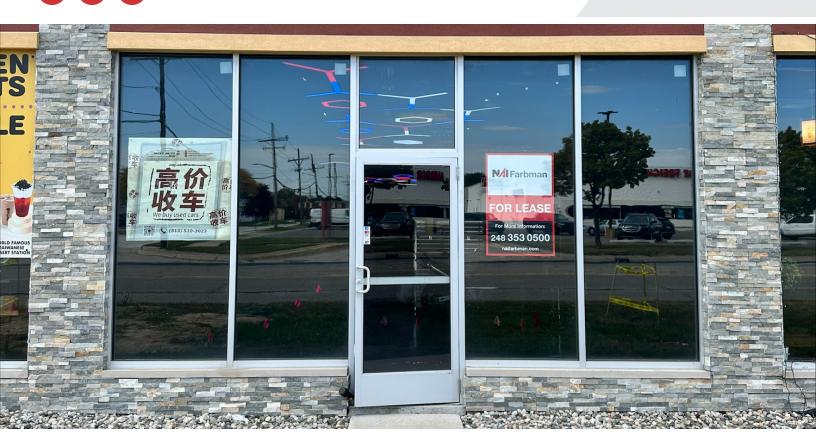

#### **Property Highlights**

- 1,968 SF Available For Sublease
- 12,843 SF Building on .8 Acres
- · Located adjacent to Lao Pot restaurant
- Oakland Mall Just Across the Street
- Located Near Many Other Majors Retailers Including: Twin Peaks, Best Buy, Target, Kohls, T.J. Maxx, HomeGoods, Michaels, Planet Fitness, Utla Beauty, Bed Bath & Beyond and Many Others
- Access to I-75