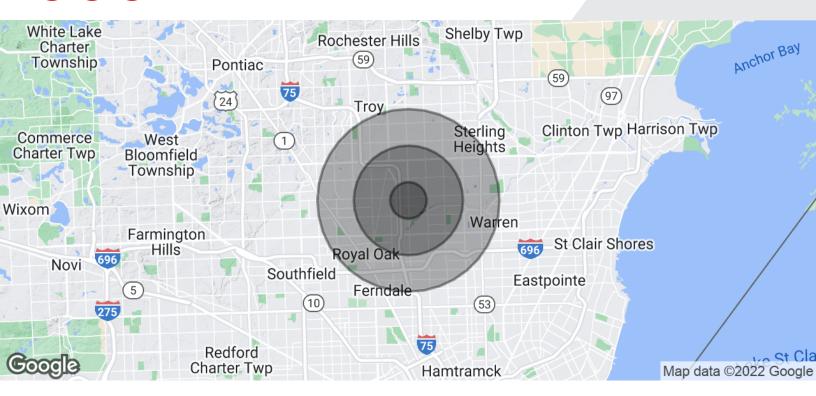

### FOR SUBLEASE

| 107,935   | 305,857                                                             |
|-----------|---------------------------------------------------------------------|
| 39.2      | 39.4                                                                |
| 37.8      | 38.1                                                                |
| 41.4      | 40.9                                                                |
| 3 MILES   | 5 MILES                                                             |
| 45,617    | 127,689                                                             |
| 2.4       | 2.4                                                                 |
| \$63,223  | \$69,125                                                            |
| \$176,445 | \$190,202                                                           |
|           | 39.2<br>37.8<br>41.4<br><b>3 MILES</b><br>45,617<br>2.4<br>\$63,223 |

\* Demographic data derived from 2020 ACS - US Census

Ron Goldstone Executive Vice President | 248.351.4371 goldstone@farbman.com Brandon Ben-Ezra Leasing and Sales Associate | 947.517.6226 ben-ezra@farbman.com