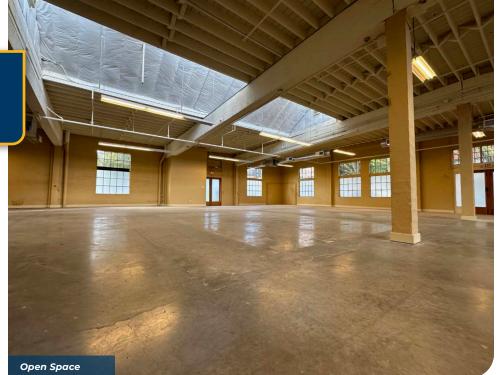

#### 710 NW 17th Ave, Portland, OR

- Single-tenant Creative Studio / Production Building
- Secured Interior Parking Garage
- Abundant Natural Light, High Ceilings, Exposed Beams, a Kitchenette, Two Restrooms, and an Open Floor Plan
- Convenient Location West of the Pearl District and 3 Blocks from Portland Streetcar
- Local Property Ownership and Management

#### NICHOLAS G. DIAMOND

Principal Broker | Licensed in OR & WA 503-222-2655 | ndiamond@capacitycommercial.com

**DDOD M** 

ע ר

SCANARY

| PROPERTY DETAILS             |                                                                                                                                                                      |  |  |
|------------------------------|----------------------------------------------------------------------------------------------------------------------------------------------------------------------|--|--|
| Address                      | 710 NW 17th Ave, Portland OR                                                                                                                                         |  |  |
| Available Space              | 10,000 SF                                                                                                                                                            |  |  |
| N° of Suites Available       | 1 Suite (Entire Building)                                                                                                                                            |  |  |
| Lease Rate                   | \$15 psf + NNN                                                                                                                                                       |  |  |
| Use Туре                     | Creative Office / Flex                                                                                                                                               |  |  |
| Availability                 | With 60 Days' Notice                                                                                                                                                 |  |  |
| Electrical                   | 400A Power                                                                                                                                                           |  |  |
| Space Features and Amenities | <ul> <li>High-Ceiling Open Space</li> <li>Kitchenette</li> <li>Two Restrooms</li> <li>Roll-Up Door</li> <li>Secure Garage / Loading Area<br/>with Parking</li> </ul> |  |  |