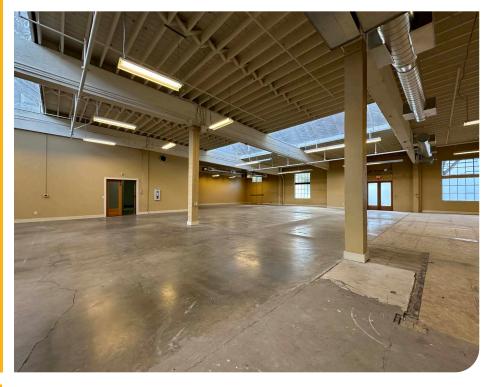

#### 710 NW 17th Ave, Portland, OR

- Single-tenant Creative Studio / Production Building
- Secured Interior Parking Garage
- Abundant Natural Light, High Ceilings, Exposed Beams, a Kitchenette, Two Restrooms, and an Open Floor Plan
- Convenient Location West of the Pearl District and 3 Blocks from Portland Streetcar
- Local Property Ownership and Management

#### NICHOLAS G. DIAMOND

Principal Broker | Licensed in OR & WA 503-222-2655 | ndiamond@capacitycommercial.com

**DDOD M** 

ע ר

SCANARY

| PROPERTY DETAILS             |                                                                                                                                                                      |  |  |
|------------------------------|----------------------------------------------------------------------------------------------------------------------------------------------------------------------|--|--|
| Address                      | 710 NW 17th Ave, Portland OR                                                                                                                                         |  |  |
| Available Space              | 10,000 SF                                                                                                                                                            |  |  |
| N° of Suites Available       | 1 Suite (Entire Building)                                                                                                                                            |  |  |
| Lease Rate                   | \$15 psf + NNN                                                                                                                                                       |  |  |
| Use Туре                     | Creative Office / Flex                                                                                                                                               |  |  |
| Availability                 | With 60 Days' Notice                                                                                                                                                 |  |  |
| Electrical                   | 400A Power                                                                                                                                                           |  |  |
| Space Features and Amenities | <ul> <li>High-Ceiling Open Space</li> <li>Kitchenette</li> <li>Two Restrooms</li> <li>Roll-Up Door</li> <li>Secure Garage / Loading Area<br/>with Parking</li> </ul> |  |  |