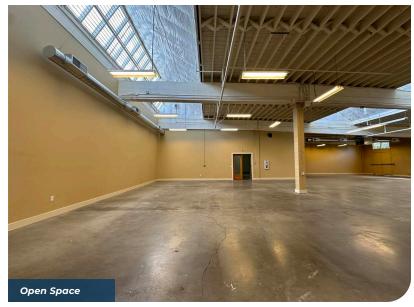

#### 710 NW 17th Ave, Portland, OR

- Single-tenant Creative Studio / Production Building
- Secured Interior Parking Garage
- Abundant Natural Light, High Ceilings, Exposed Beams, a Kitchenette, Two Restrooms, and an Open Floor Plan
- Convenient Location West of the Pearl District and 3 Blocks from Portland Streetcar
- Local Property Ownership and Management

#### NICHOLAS G. DIAMOND

Principal Broker | Licensed in OR & WA 503-222-2655 | ndiamond@capacitycommercial.com

**DDOD M** 

ע ר

SCANARY

| PROPERTY DETAILS             |                                                                                                                                                                      |  |  |
|------------------------------|----------------------------------------------------------------------------------------------------------------------------------------------------------------------|--|--|
| Address                      | 710 NW 17th Ave, Portland OR                                                                                                                                         |  |  |
| Available Space              | 10,000 SF                                                                                                                                                            |  |  |
| N° of Suites Available       | 1 Suite (Entire Building)                                                                                                                                            |  |  |
| Lease Rate                   | \$15 psf + NNN                                                                                                                                                       |  |  |
| Use Туре                     | Creative Office / Flex                                                                                                                                               |  |  |
| Availability                 | With 60 Days' Notice                                                                                                                                                 |  |  |
| Electrical                   | 400A Power                                                                                                                                                           |  |  |
| Space Features and Amenities | <ul> <li>High-Ceiling Open Space</li> <li>Kitchenette</li> <li>Two Restrooms</li> <li>Roll-Up Door</li> <li>Secure Garage / Loading Area<br/>with Parking</li> </ul> |  |  |