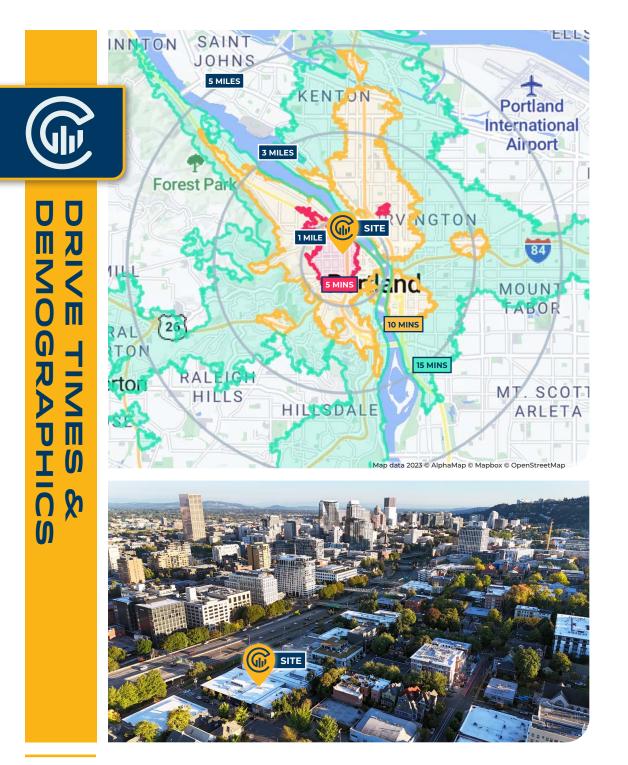

#### **Location Features**

FOR

LEASE

The Glaser Brothers Warehouse building enjoys a prime location in inner NW Portland, just across I-405 from the Pearl District and close to offices, retail, and the downtown core, with a Walk Score of 98. Be among a creative-focused area, including the Downstream design agency, PLACE landscape architecture firm, ARC | Riot Creative Imaging, and more.

Access to the Portland Streetcar N/S line station is within 3 blocks at NW 18th and Lovejoy, which connects the area with the northwest district, Pearl District, downtown core, Portland State University, and the south waterfront with connections to other Portland Streetcar lines. The site also enjoys easy access to Highway 30 and I-5 via I-405.

| AREA DEMOGRAPHICS |                                                                                                                                                                                              |                                                                                                                                                                                                                                                                                                                                                                                                 |  |
|-------------------|----------------------------------------------------------------------------------------------------------------------------------------------------------------------------------------------|-------------------------------------------------------------------------------------------------------------------------------------------------------------------------------------------------------------------------------------------------------------------------------------------------------------------------------------------------------------------------------------------------|--|
| 1 Mile            | 3 Mile                                                                                                                                                                                       | 5 Mile                                                                                                                                                                                                                                                                                                                                                                                          |  |
| 48,769            | 176,151                                                                                                                                                                                      | 415,756                                                                                                                                                                                                                                                                                                                                                                                         |  |
| 49,546            | 177,075                                                                                                                                                                                      | 409,300                                                                                                                                                                                                                                                                                                                                                                                         |  |
| 43,959            | 173,032                                                                                                                                                                                      | 419,438                                                                                                                                                                                                                                                                                                                                                                                         |  |
| 34,686            | 139,925                                                                                                                                                                                      | 364,872                                                                                                                                                                                                                                                                                                                                                                                         |  |
| 0.3%              | 0.1%                                                                                                                                                                                         | -0.3%                                                                                                                                                                                                                                                                                                                                                                                           |  |
| 2.9%              | 1.8%                                                                                                                                                                                         | 1.0%                                                                                                                                                                                                                                                                                                                                                                                            |  |
|                   |                                                                                                                                                                                              |                                                                                                                                                                                                                                                                                                                                                                                                 |  |
| 32,035            | 96,558                                                                                                                                                                                       | 200,546                                                                                                                                                                                                                                                                                                                                                                                         |  |
| \$121,973         | \$141,313                                                                                                                                                                                    | \$145,425                                                                                                                                                                                                                                                                                                                                                                                       |  |
| \$79,550          | \$101,152                                                                                                                                                                                    | \$107,708                                                                                                                                                                                                                                                                                                                                                                                       |  |
| \$80,867          | \$77,910                                                                                                                                                                                     | \$70,486                                                                                                                                                                                                                                                                                                                                                                                        |  |
|                   |                                                                                                                                                                                              |                                                                                                                                                                                                                                                                                                                                                                                                 |  |
| 8,103             | 21,735                                                                                                                                                                                       | 36,441                                                                                                                                                                                                                                                                                                                                                                                          |  |
| 84,806            | 212,356                                                                                                                                                                                      | 303,653                                                                                                                                                                                                                                                                                                                                                                                         |  |
|                   | 1 Mile         48,769         49,546         43,959         34,686         0.3%         2.9%         32,035         \$121,973         \$79,550         \$80,867         8,103         84,806 | 1 Mile         3 Mile           48,769         176,151           49,546         177,075           43,959         173,032           34,686         139,925           0.3%         0.1%           2.9%         1.8%           32,035         96,558           \$121,973         \$141,313           \$79,550         \$101,152           \$80,867         \$77,910           8,103         21,735 |  |