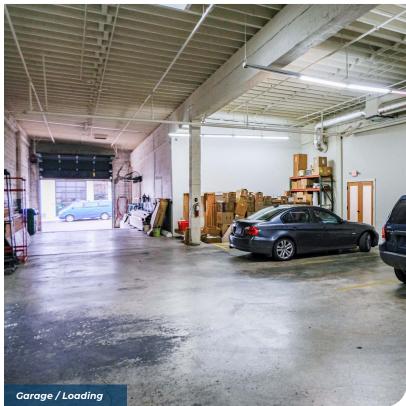

#### NICHOLAS G. DIAMOND

Principal Broker | Licensed in OR & WA 503-222-2655 | ndiamond@capacitycommercial.com

**DDOD M** 

ע ר

SCANARY

| PROPERTY DETAILS             |                                                                                                                                                                      |  |  |
|------------------------------|----------------------------------------------------------------------------------------------------------------------------------------------------------------------|--|--|
| Address                      | 710 NW 17th Ave, Portland OR                                                                                                                                         |  |  |
| Available Space              | 10,000 SF                                                                                                                                                            |  |  |
| N° of Suites Available       | 1 Suite (Entire Building)                                                                                                                                            |  |  |
| Lease Rate                   | \$15 psf + NNN                                                                                                                                                       |  |  |
| Use Туре                     | Creative Office / Flex                                                                                                                                               |  |  |
| Availability                 | With 60 Days' Notice                                                                                                                                                 |  |  |
| Electrical                   | 400A Power                                                                                                                                                           |  |  |
| Space Features and Amenities | <ul> <li>High-Ceiling Open Space</li> <li>Kitchenette</li> <li>Two Restrooms</li> <li>Roll-Up Door</li> <li>Secure Garage / Loading Area<br/>with Parking</li> </ul> |  |  |