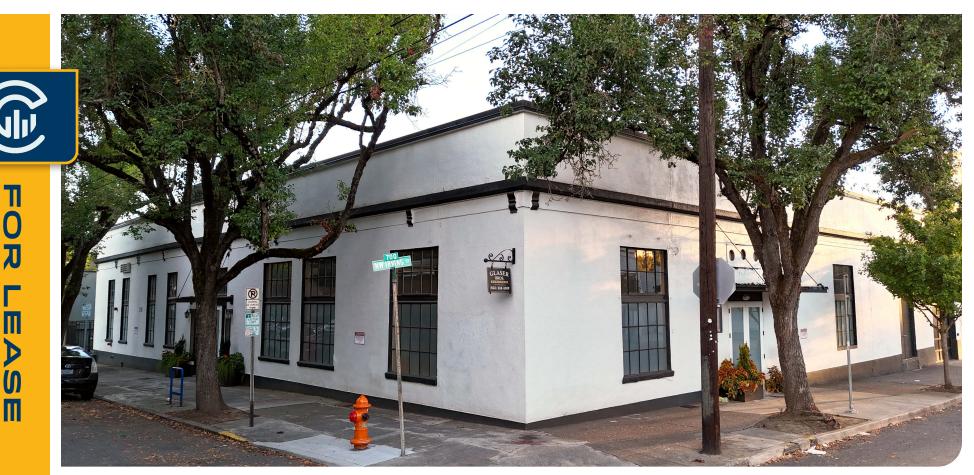

# **GLASER BROTHERS WAREHOUSE**

**Single-Tenant Creative Studio / Flex Building in NW Portland** 10,000 SF (Entire Building) with Secured Interior Parking \$15 psf + NNN

#### 710 NW 17th Ave, Portland, OR

- Single-tenant Creative Studio / Production Building
- Secured Interior Parking Garage
- Abundant Natural Light, High Ceilings, Exposed Beams, a Kitchenette, Two Restrooms, and an Open Floor Plan
- Convenient Location West of the Pearl District and 3 Blocks from Portland Streetcar
- Local Property Ownership and Management

#### **Location Features**

FOR

LEASE

The Glaser Brothers Warehouse building enjoys a prime location in inner NW Portland, just across I-405 from the Pearl District and close to offices, retail, and the downtown core, with a Walk Score of 98. Be among a creative-focused area, including the Downstream design agency, PLACE landscape architecture firm, ARC | Riot Creative Imaging, and more.