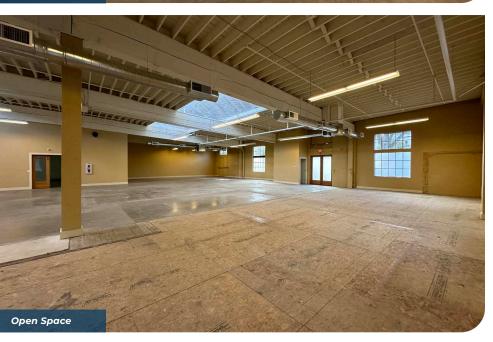

#### 710 NW 17th Ave, Portland, OR

- Single-tenant Creative Studio / Production Building
- Secured Interior Parking Garage
- Abundant Natural Light, High Ceilings, Exposed Beams, a Kitchenette, Two Restrooms, and an Open Floor Plan
- Convenient Location West of the Pearl District and 3 Blocks from Portland Streetcar
- Local Property Ownership and Management

#### NICHOLAS G. DIAMOND

Principal Broker | Licensed in OR & WA 503-222-2655 | ndiamond@capacitycommercial.com

**DDOD M** 

ע ר

SCANARY

| PROPERTY DETAILS             |                                                                                                                                                                      |  |  |
|------------------------------|----------------------------------------------------------------------------------------------------------------------------------------------------------------------|--|--|
| Address                      | 710 NW 17th Ave, Portland OR                                                                                                                                         |  |  |
| Available Space              | 10,000 SF                                                                                                                                                            |  |  |
| N° of Suites Available       | 1 Suite (Entire Building)                                                                                                                                            |  |  |
| Lease Rate                   | \$15 psf + NNN                                                                                                                                                       |  |  |
| Use Туре                     | Creative Office / Flex                                                                                                                                               |  |  |
| Availability                 | With 60 Days' Notice                                                                                                                                                 |  |  |
| Electrical                   | 400A Power                                                                                                                                                           |  |  |
| Space Features and Amenities | <ul> <li>High-Ceiling Open Space</li> <li>Kitchenette</li> <li>Two Restrooms</li> <li>Roll-Up Door</li> <li>Secure Garage / Loading Area<br/>with Parking</li> </ul> |  |  |