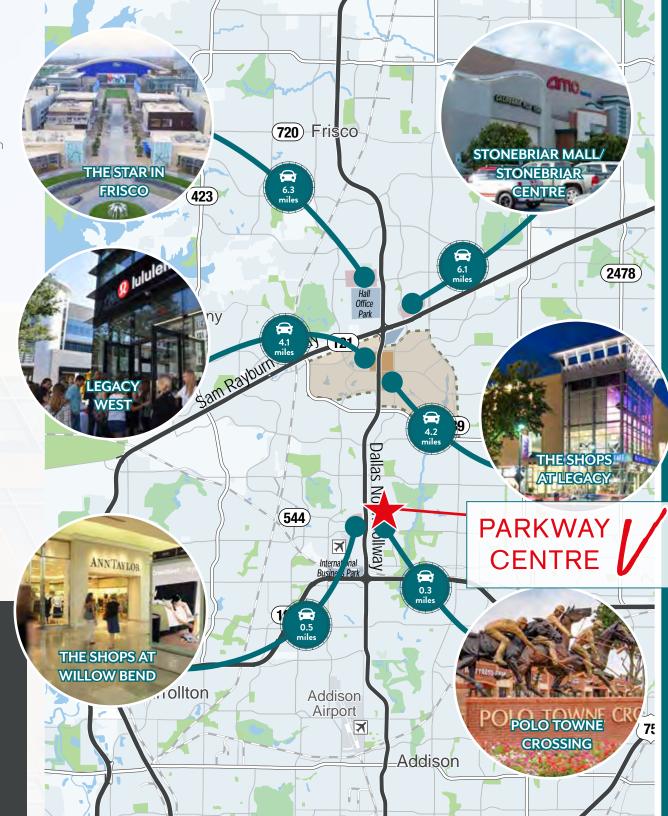

## CONNECTIVITY

- · THE STAR
- 5-acre Dallas Cowboys headquarters which includes front office and practice facilities
- 20-acre multi-use event center
- New Omni Hotel
- · High-rise multifamily tower
- Multi-use, 12,000 seat indoor stadium
- Potential 4,500 new jobs at full development

Dining: Cane Rosso, City Works
Eatery & Pour House, Concrete
Cowboy, Mi Cocina, Neighborhood
Services, Dee Lincoln Prime, East
Hampton Sandwich Co, Tupelo
Honey Southern Kitchen and Bar,
The Common Table, Liberty Burger,
Sushi Marquee and more

Shopping: Blue Jean Baby, Fans United, Lucchese at The Star, Nike and more

HOTELS: Most Marriott brands, Sheraton, Hampton Inn, Renaissance, Radisson Hotel, Westin Stonebriar Resort and Country Club, Embassy Suites, Aloft, Holiday Inn Select, Hilton Granite Park, NYLO Hotel, Drury Suites, Omni Hotel and more