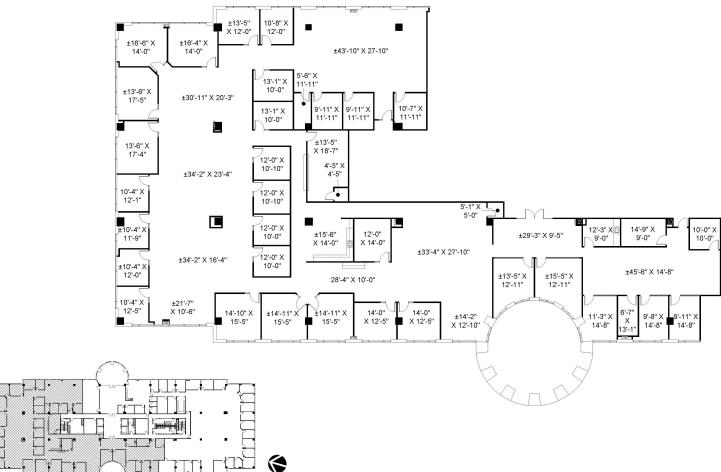

## **PARKWAY CENTRE V**

2nd Floor − 15,849 RSF, demisable as needed

Updated Tenant amenities. Prominent signage opportunities available fronting the DNT

**CORINNE MITCHELL** 

214.282.0554 corinne@northwayprop.com