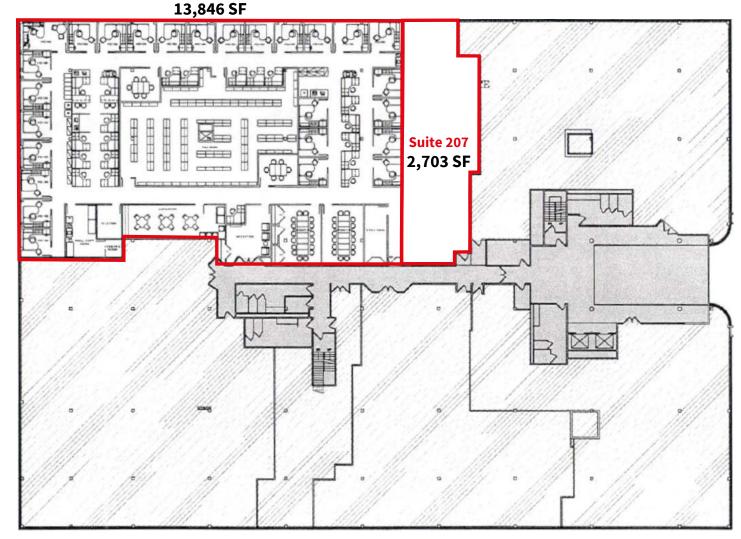

## **Availabilities**

Partial 2<sup>nd</sup> floor 13,846 SF

Partial 2<sup>nd</sup> floor 2,703 SF

Partial 3<sup>rd</sup> floor 16,814 SF (divisible)

#### **David C. Leviton**

Vice Chairman Licensed Real Estate Broker +1 631 962 2904 david.leviton@jll.com

www.jll.com/long-island

Floor plan: 13,846 SF on the 2<sup>nd</sup> floor 2,703 SF on the 2<sup>nd</sup> floor

## Suite 211

# Suite 211 and 207