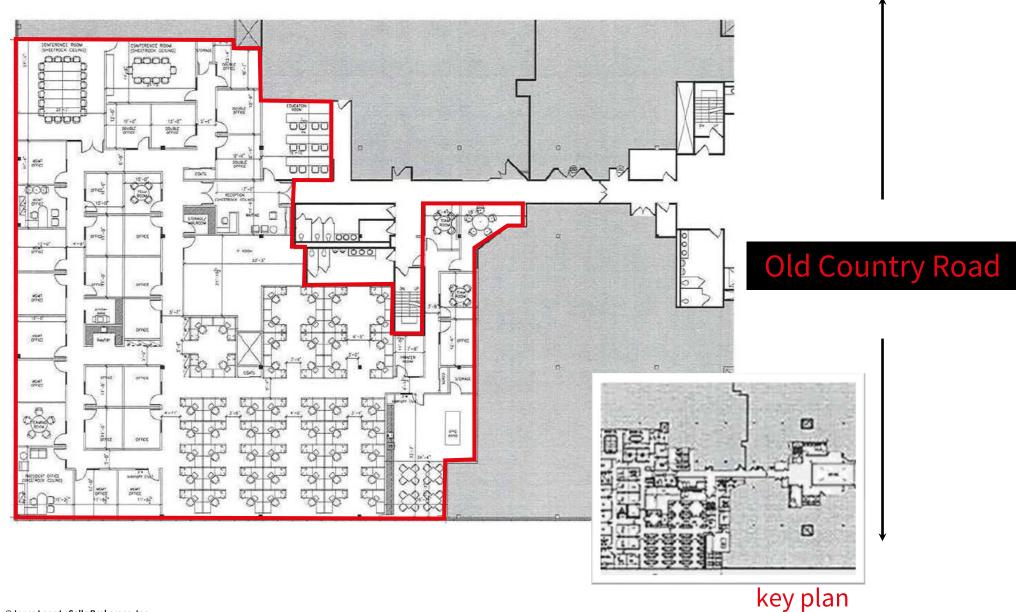

## **Availabilities**

Partial 2<sup>nd</sup> floor 13,846 SF

Partial 2<sup>nd</sup> floor 2,703 SF

Partial 3<sup>rd</sup> floor 16,814 SF (divisible)

# Suite 303