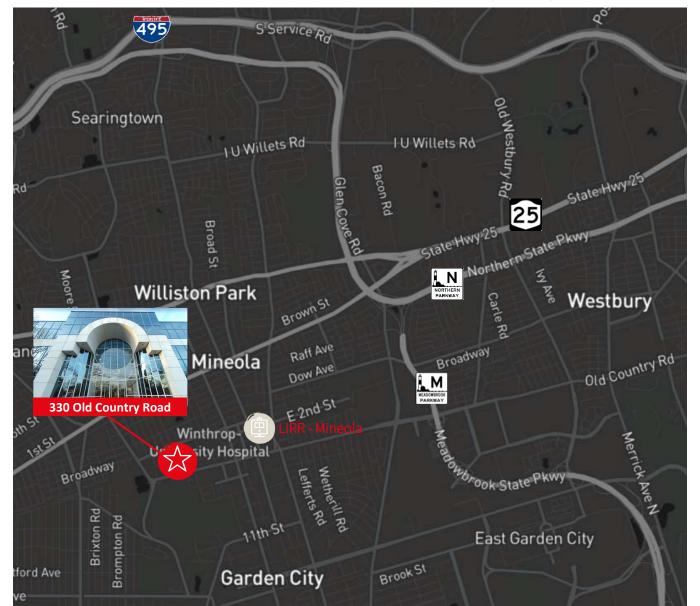

Premier office space available

For Lease 330 OLD COUNTRY ROAD, MINEOLA, NY

## **Building highlights:**

- High window to floor ratio
- Three lower levels of covered parking, serviced by two elevators
- Easy access to Meadowbrook Parkway, Northern State Parkway, Jericho Turnpike and the LIRR – Mineola station
- Close proximity to downtown Garden
  City restaurants and shopping
- 24-hour access
- Conferencing facility
- Atrium
- Property Manager on-site
- Banking
- Restaurant