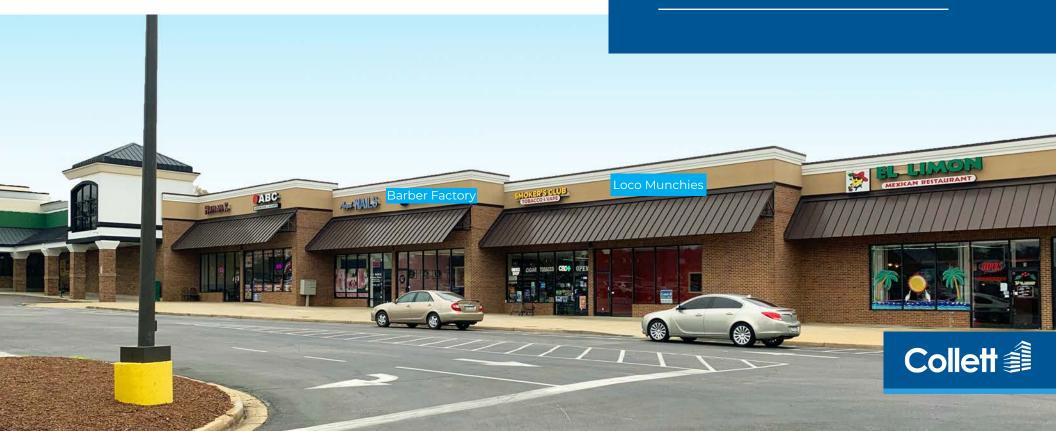

#### **PROPERTY FEATURES**

- ±3,000 SF fully equipped restaurant
- Four outparcels available for ground lease or sale
- · Ideally situated at Exit 22 off I-26
- · Great visibility from Reidville Road
- Close proximity to W.O. Ezell Blvd retail corridor with the Westgate Mall, Target, Academy Sports, Costco, Walmart, and Sam's Club
- Nearby retailers/restaurants include Denny's, Walgreens, Zaxby's, Rapid Fired Pizza, Outback Steakhouse, Five Guys, Cook Out, Fuddruckers, Tropical Grille, QT, Food Lion