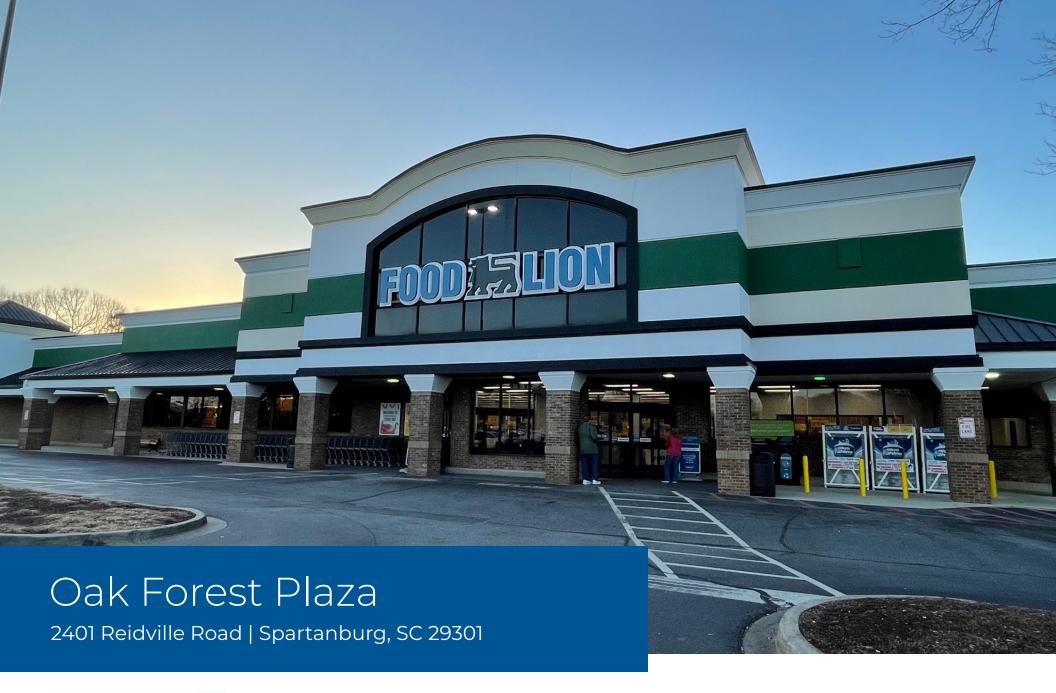

217-A E. Washington Street Greenville, SC 29607 864 752 0300 Cortney Carter 1 864 752 0302 ccarter@collettre.com Brayden Wynn, CCIM 1 864 752 0304 bwynn@collettre.com

# Oak Forest Plaza

### **Property Overview**

#### **PROPERTY FEATURES**

- ±3,000 SF fully equipped restaurant
- Four outparcels available for ground lease or sale
- · Ideally situated at Exit 22 off I-26
- · Great visibility from Reidville Road
- Close proximity to W.O. Ezell Blvd retail corridor with the Westgate Mall, Target, Academy Sports, Costco, Walmart, and Sam's Club
- Nearby retailers/restaurants include Denny's, Walgreens, Zaxby's, Rapid Fired Pizza, Outback Steakhouse, Five Guys, Cook Out, Fuddruckers, Tropical Grille, QT, Food Lion

#### **DEMOGRAPHICS**

|                | 1 mile   | 3 miles  | 5 miles  |