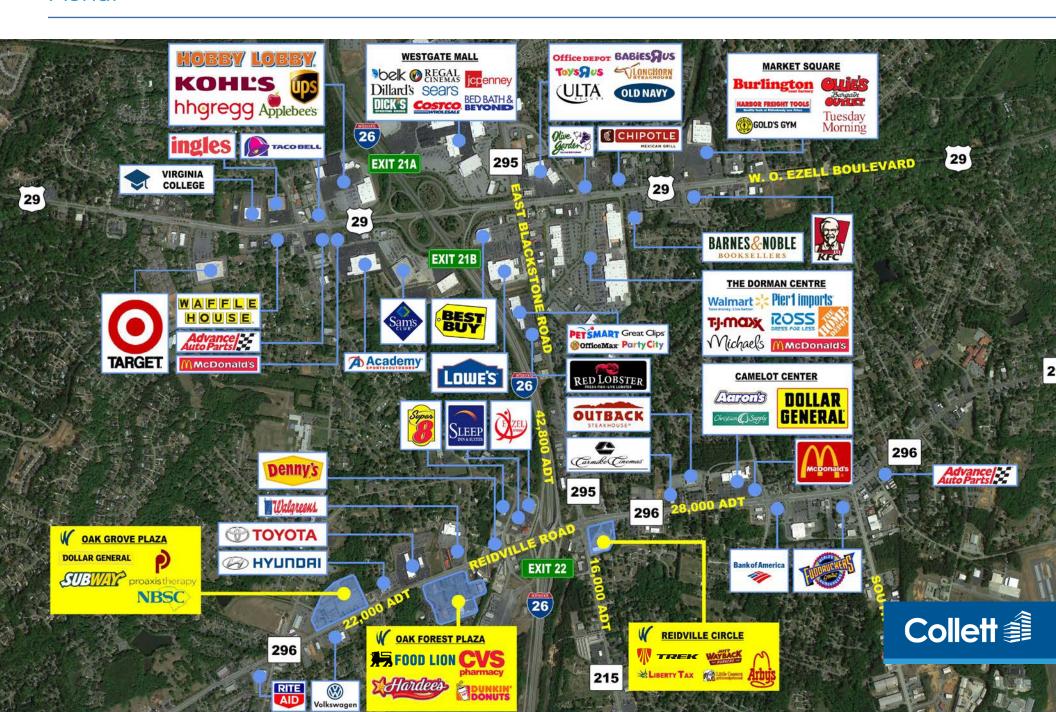

## Oak Forest Plaza

Aerial

#### **PROPERTY FEATURES**

- ±3,000 SF fully equipped restaurant
- Four outparcels available for ground lease or sale
- · Ideally situated at Exit 22 off I-26
- · Great visibility from Reidville Road
- Close proximity to W.O. Ezell Blvd retail corridor with the Westgate Mall, Target, Academy Sports, Costco, Walmart, and Sam's Club
- Nearby retailers/restaurants include Denny's, Walgreens, Zaxby's, Rapid Fired Pizza, Outback Steakhouse, Five Guys, Cook Out, Fuddruckers, Tropical Grille, QT, Food Lion

#### **TRAFFIC COUNTS**

| Reidville Road   | 23,200 VPD |
|------------------|------------|
| E. Blackstock Rd | 19,700 VPD |
| I-26             | 47,800 VPD |