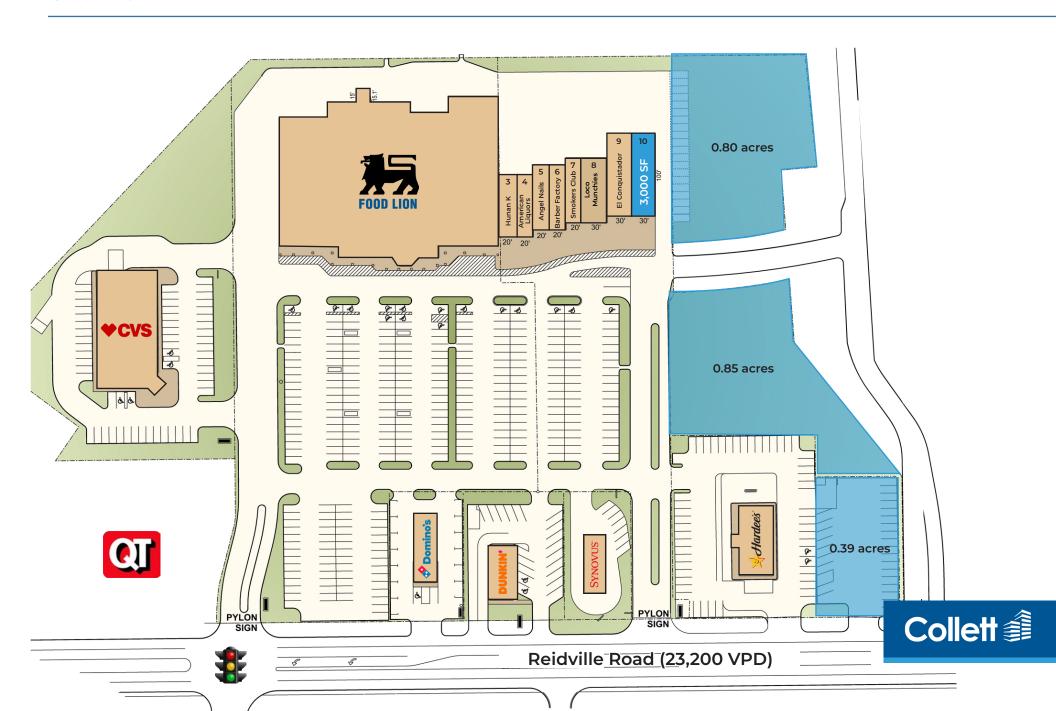

# Oak Forest Plaza

Site Plan

#### **PROPERTY FEATURES**

- ±3,000 SF fully equipped restaurant
- Four outparcels available for ground lease or sale
- · Ideally situated at Exit 22 off I-26
- · Great visibility from Reidville Road
- Close proximity to W.O. Ezell Blvd retail corridor with the Westgate Mall, Target, Academy Sports, Costco, Walmart, and Sam's Club
- Nearby retailers/restaurants include Denny's, Walgreens, Zaxby's, Rapid Fired Pizza, Outback Steakhouse, Five Guys, Cook Out, Fuddruckers, Tropical Grille, QT, Food Lion