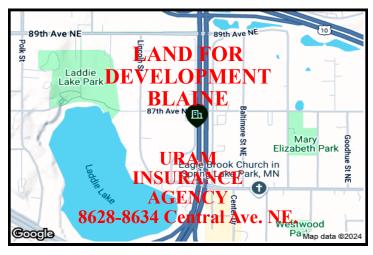

## LAND FOR DEVELOPMENT BLAINE

Formerly URAM INSURANCE AGENCY 8628-8634

## Uram Insurance

For Sale - \$3MM w. RE

8628-8634 Central Ave. NE Blaine, MN 55434

Terms: Cash or Terms acceptable to

Seller

Class: 233-3A COMMERCIAL LAND

AND BUILDING

Lot: 2.5 acres

City State Zip: BLAINE MN 55434

Multiple Addresses: No

NBHD: BL-C/I -

Class: 233 – 3A COMMERCIAL LAND AND BUILDING

Record Type: ABSTR

Property Use Code: 06 – Commercial

Acres

Lot Size IRREGULAR

Plat 19224-SPRING LAKE PARK SHORES ADD

Lot/Unit 73

Block/Tract/Outlot

Sect-Twp-Range-Qtr/Qtr - - -

Tax District:13 - 10016ATown/City6200-BLAINESchool District:0016-SLPSD16

Commissioner District: 06 – Julie Jeppson