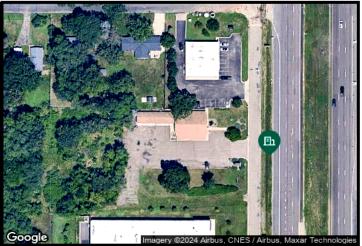

## Uram Insurance

For Sale - \$3MM w. RE

8628-8634 Central Ave. NE Blaine, MN 55434

Terms: Cash or Terms acceptable to

Seller

Class: 233-3A COMMERCIAL LAND

AND BUILDING

Lot: 2.5 acres

TIF Project #: -

DNR Water Ind: N – NONE

Resd Year Built:

Comm Year Built: 1972

PID 32-31-23-34-0017

Legal LOT 73 SPRING LAKE PARK SHORES ADD EX PRT OF E 225 FT LYG S OF N 120 FT THEREOF ALSO EX PRT OF SD LOT DESC AS FOL: COM AT PT 82.5 FT S OF NW COR OF SD LOT, TH E PRLL/W N LINE