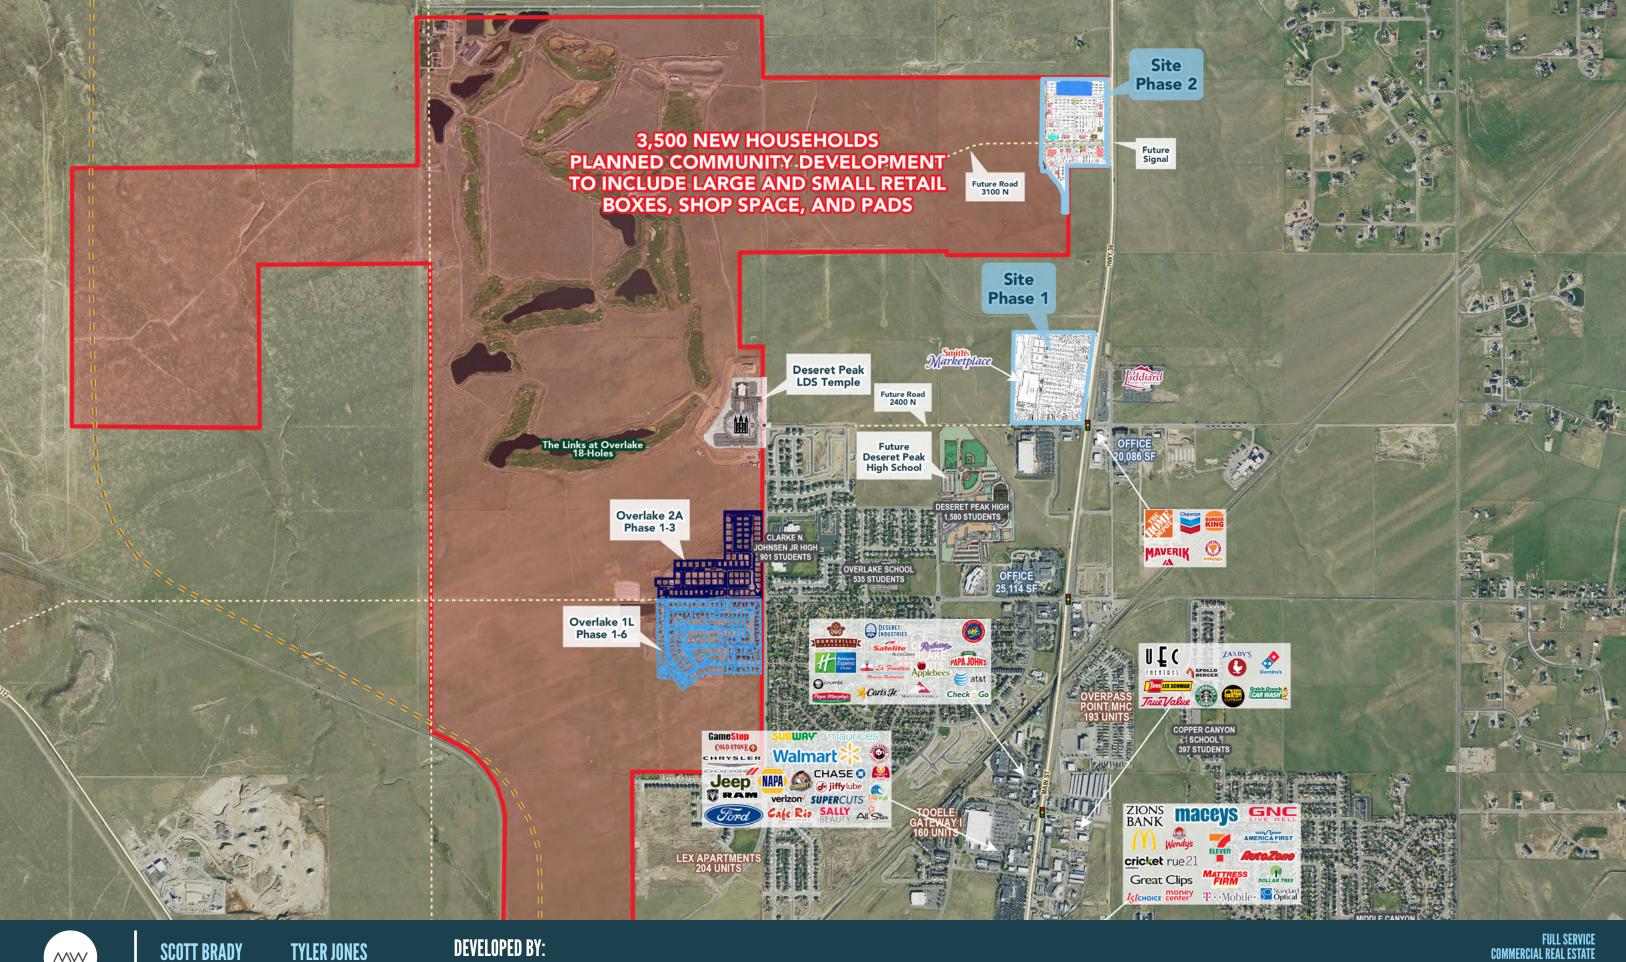

### PROPERTY DETAILS

2400 NORTH MAIN STREET, TOOELE, UTAH 84074

- Join Smith's Marketplace
- Anchor, Mid-Box & Pad Available
- Drive-Thru Opportunities
- 1/2 Mile From Tooele North High School, Summer 2024
- 1/4 Mile From Deseret Peak LDS Temple
- Huge Master Planned Community
- 3,500+ New Homes Planned
- Single & Multi-Family
- Highly Visible Location on Highway 36 (Main Street)
- Strong Traffic CountsHighway 36: 26,139 ADT
- Call For Price

#### SURROUNDING TENANTS