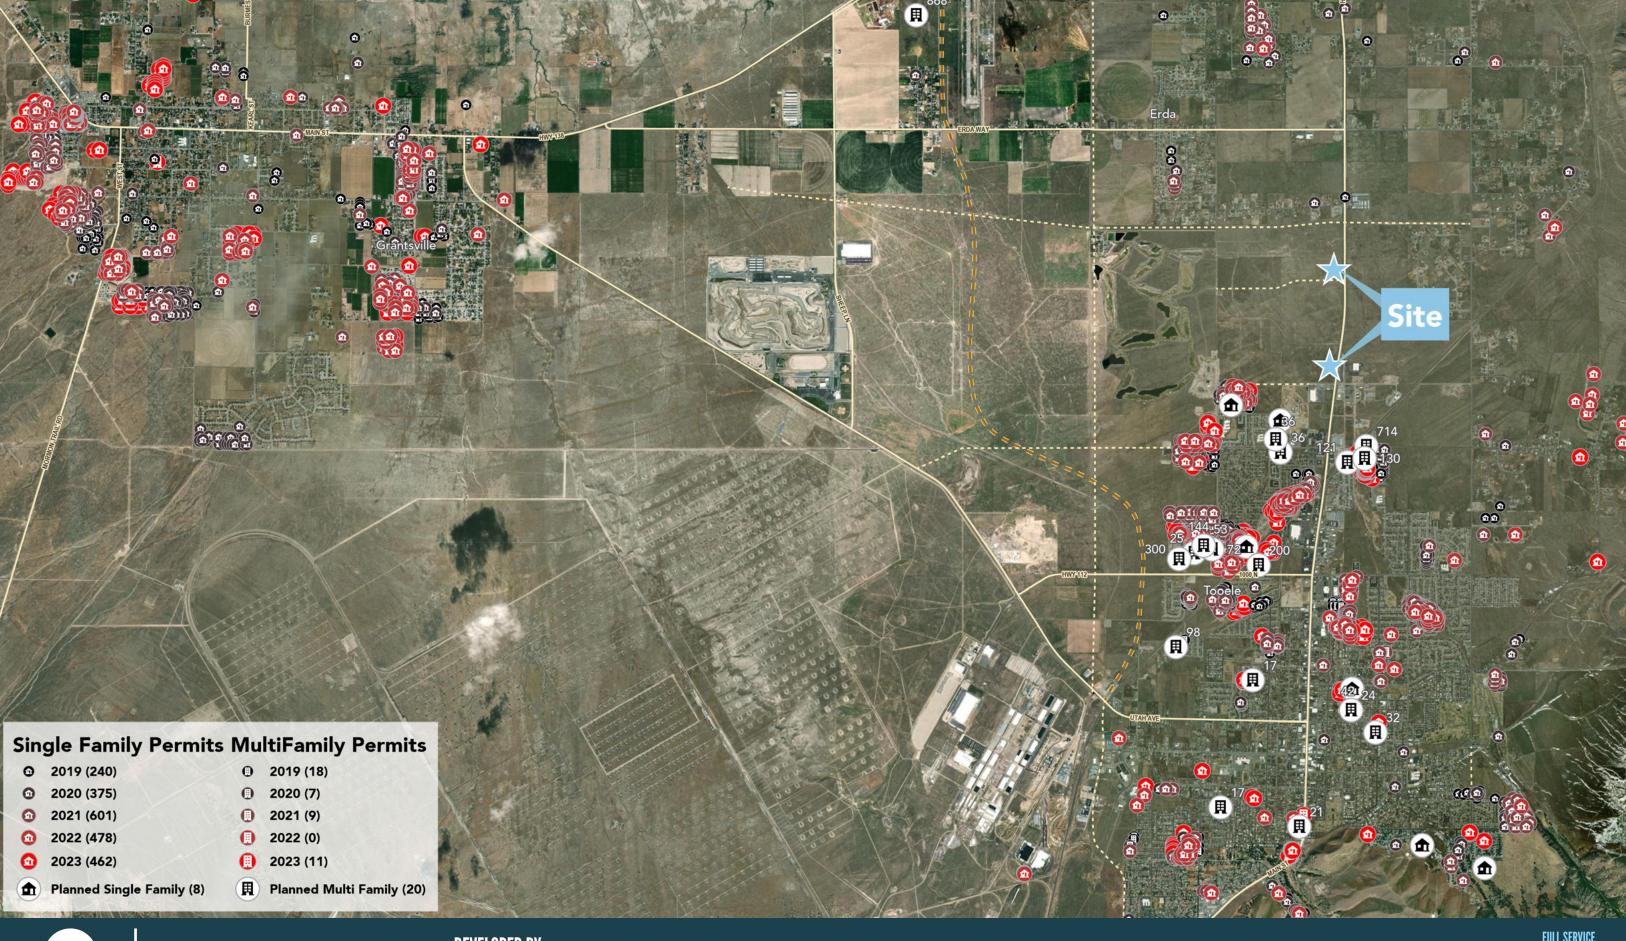

### PROPERTY DETAILS

2400 NORTH MAIN STREET, TOOELE, UTAH 84074

- Join Smith's Marketplace
- Anchor, Mid-Box & Pad Available
- Drive-Thru Opportunities
- 1/2 Mile From Tooele North High School, Summer 2024
- 1/4 Mile From Deseret Peak LDS Temple
- Huge Master Planned Community
- 3,500+ New Homes Planned
- Single & Multi-Family
- Highly Visible Location on Highway 36 (Main Street)
- Strong Traffic CountsHighway 36: 26,139 ADT
- Call For Price

#### SURROUNDING TENANTS