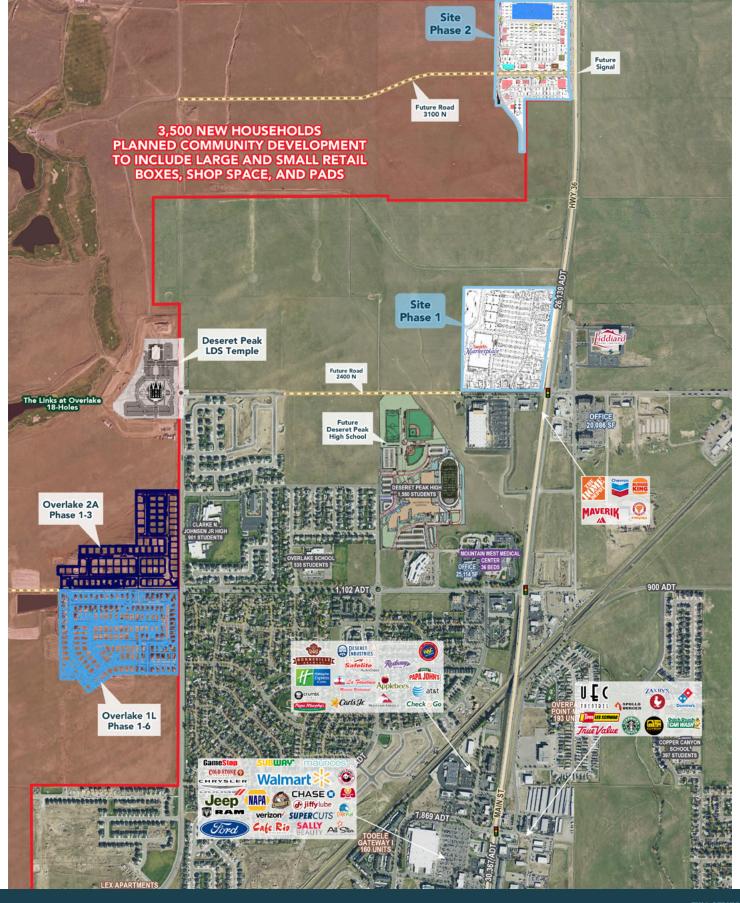

### PROPERTY DETAILS

2400 NORTH MAIN STREET, TOOELE, UTAH 84074

- Join Smith's Marketplace
- Anchor, Mid-Box & Pad Available
- Drive-Thru Opportunities
- 1/2 Mile From Tooele North High School, Summer 2024
- 1/4 Mile From Deseret Peak LDS Temple
- Huge Master Planned Community
- 3,500+ New Homes Planned
- Single & Multi-Family
- Highly Visible Location on Highway 36 (Main Street)
- Strong Traffic CountsHighway 36: 26,139 ADT
- Call For Price

#### SURROUNDING TENANTS