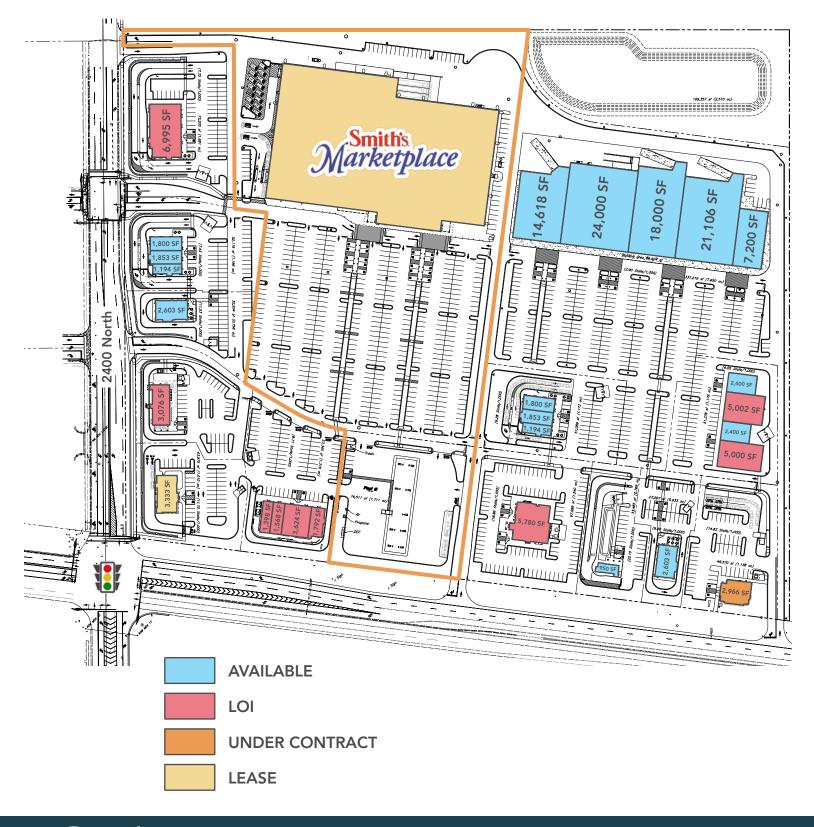

# THE PEAK AT COMPASS POINT

Smiths Marketplace

Phase 1

Future Road 2400 N

### PROPERTY DETAILS

2400 NORTH MAIN STREET, TOOELE, UTAH 84074

- Join Smith's Marketplace
- Anchor, Mid-Box & Pad Available
- Drive-Thru Opportunities
- 1/2 Mile From Tooele North High School, Summer 2024
- 1/4 Mile From Deseret Peak LDS Temple
- Huge Master Planned Community
- 3,500+ New Homes Planned
- Single & Multi-Family
- Highly Visible Location on Highway 36 (Main Street)
- Strong Traffic CountsHighway 36: 26,139 ADT
- Call For Price

#### SURROUNDING TENANTS