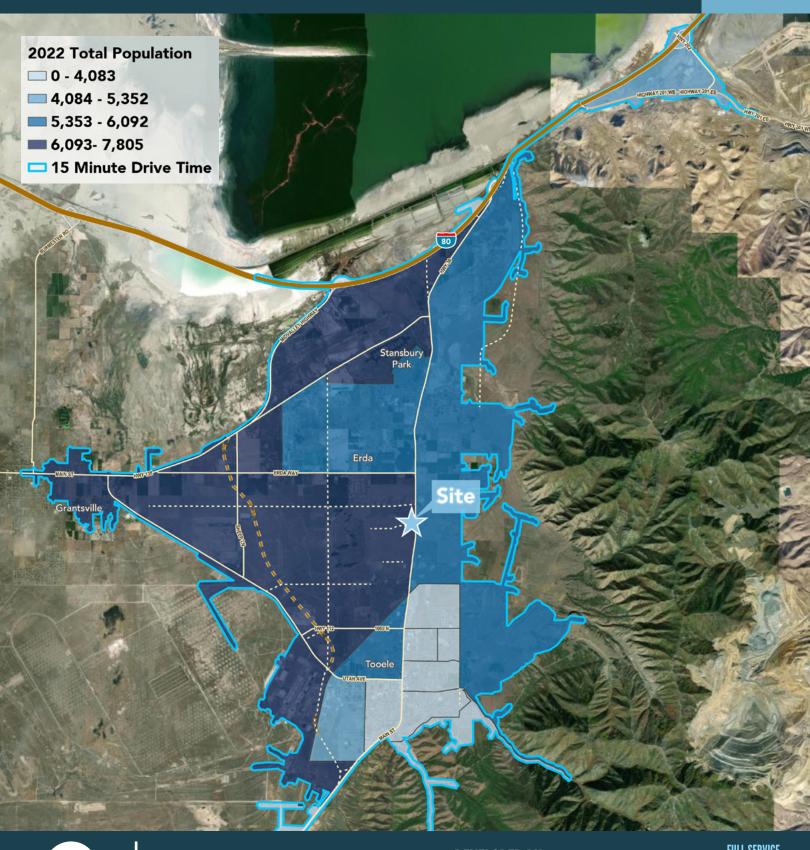

#### **EST. POPULATION**

1 MILE » 3,455 3 MILE » 30,183

5 MILE » **55,885** 15 MIN » **59,593** 

**TRADE AREA** » **82,295** 

#### **EST. HOUSEHOLDS**

1 MILE » 1,000

3 MILE » **9,498** 5 MILE » **17,555** 

15 MIN » **18,648** 

TRADE AREA » **25,941** 

#### EST. AVERAGE HH INCOME

1 MILE » **\$115,567** 3 MILE » **\$109,287** 

5 MILE » **\$119,225** 15 MIN » **\$120,312** 

TRADE AREA » \$124,641