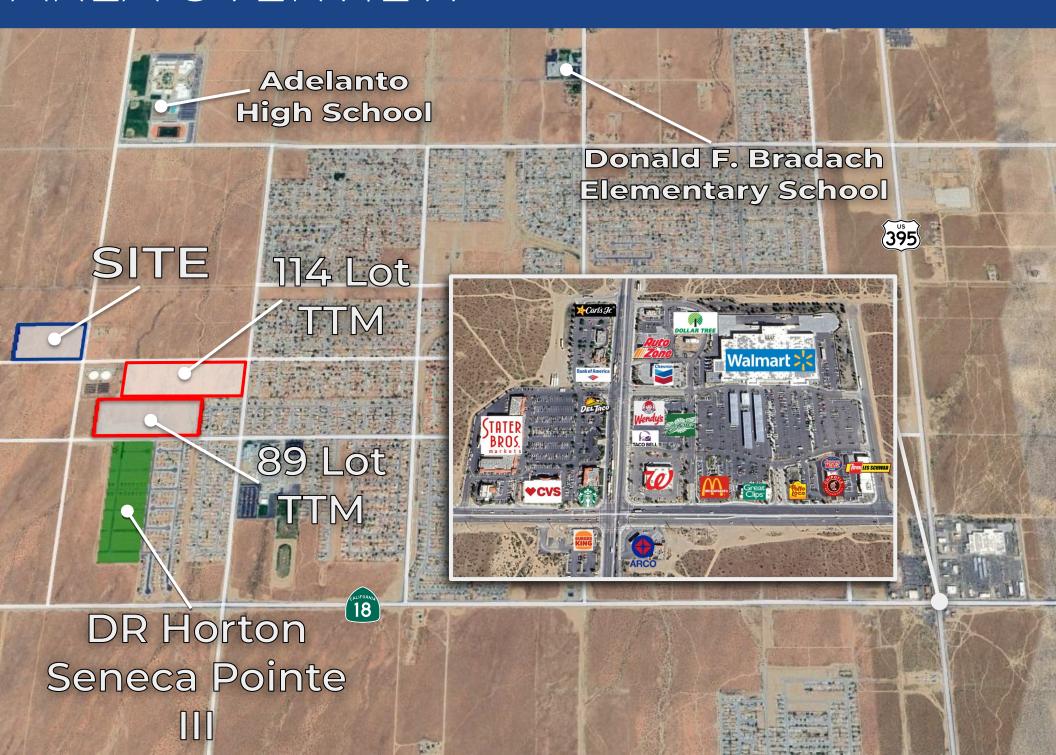

### AREA OVERVIEW

Villa St. | Unincorporated Adelanto, CA

#### Site Attributes

- APN 3132-031-12
- Zoned RL-10 Rural Living (10-acre minimum)
- Part of Adelanto Sphere of Influence with possible future annexation as Single Family Residential; buyer to verify
- ±17.1 Acres (±744,876 sf)
- ±0.6 mi south of Mojave Road
- Six schools within ±2.5 mi radius
- ±1,350 feet north of Seneca Road
- Water line to site; buyer to verify
- ±0.76 mi from Palmdale Road/CA-18
- ±2.6 mi from the CA-18 and US
  395 intersection
- Asking \$469,000.00