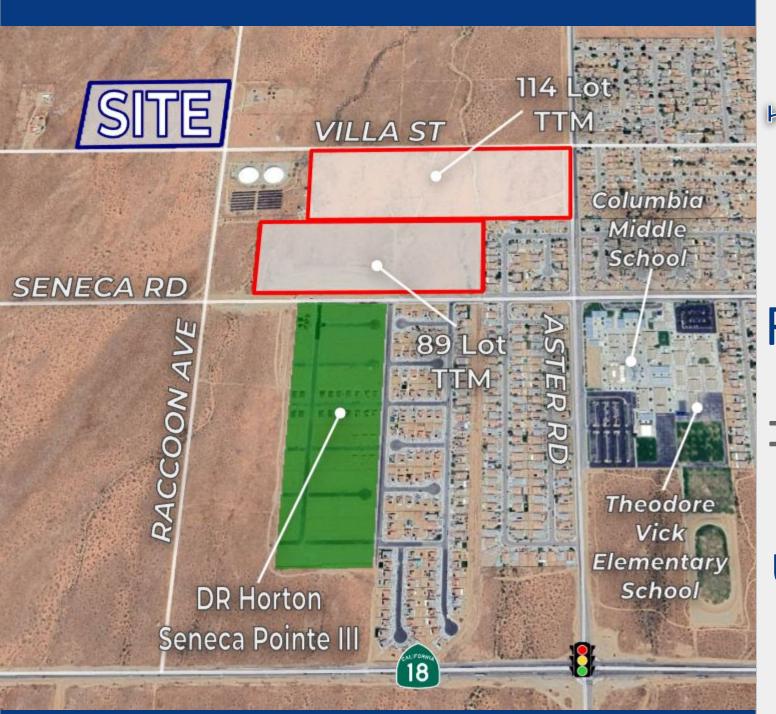

#### Site Attributes

- APN 3132-031-12
- Zoned RL-10 Rural Living (10-acre minimum)
- Part of Adelanto Sphere of Influence with possible future annexation as Single Family Residential; buyer to verify
- ±17.1 Acres (±744,876 sf)
- ±0.6 mi south of Mojave Road
- Six schools within ±2.5 mi radius
- ±1,350 feet north of Seneca Road
- Water line to site; buyer to verify
- ±0.76 mi from Palmdale Road/CA-18
- ±2.6 mi from the CA-18 and US
  395 intersection
- Asking \$469,000.00