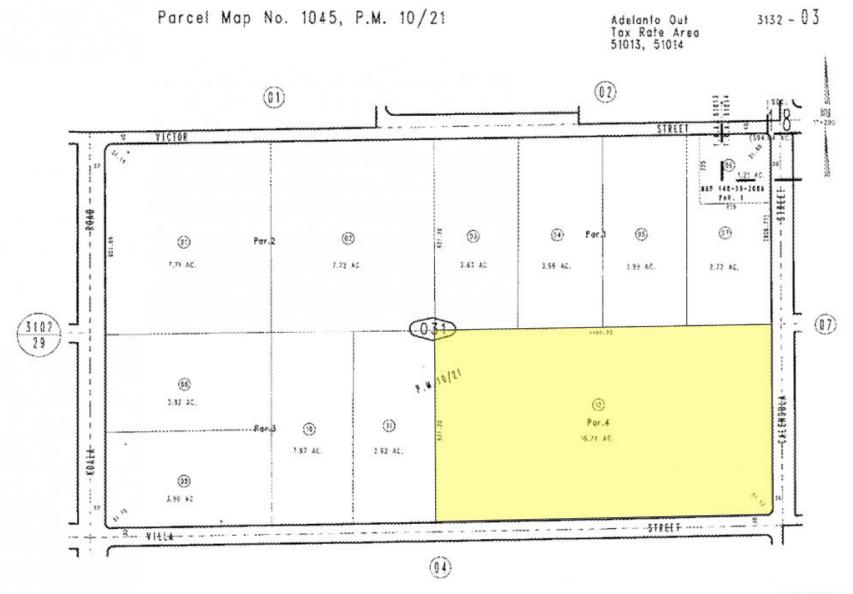

## PLAT MAP

#### Villa St. | Unincorporated Adelanto, CA

HIS NAP IS FOR THE PORPESSE OF AS VALSBER TAXATION ORLY.

Assessor's Map Book 3132 Page 03 San Bernardino County