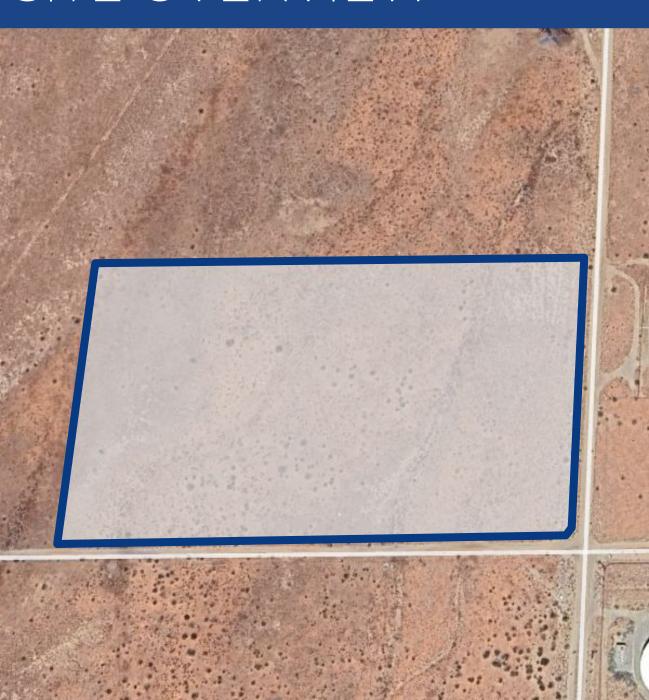

#### Site Attributes

- APN 3132-031-12
- Zoned RL-10 Rural Living (10-acre minimum)
- Part of Adelanto Sphere of Influence with possible future annexation as Single Family Residential; buyer to verify
- ±17.1 Acres (±744,876 sf)
- ±0.6 mi south of Mojave Road
- Six schools within ±2.5 mi radius
- ±1,350 feet north of Seneca Road
- Water line to site; buyer to verify
- ±0.76 mi from Palmdale Road/CA-18
- ±2.6 mi from the CA-18 and US
  395 intersection
- Asking \$469,000.00