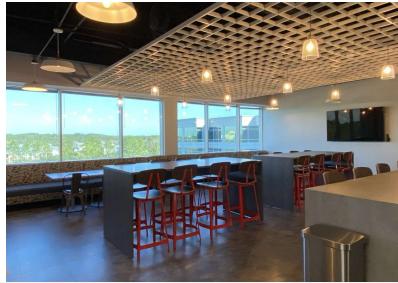

#### **Property Highlights**

- Furniture included, move-in ready w/abundant meeting space
- · Modern and professional design throughout
- · High-floor location with scenic views
- Ample natural light and open floor plan
- · Conveniently located near major highways
- · Access to a variety of nearby amenities
- · Well-maintained building with updated features
- Ample sublease term remaining (7.5 years)

#### Property Overview

Deerwood North is a four-building class "A" office campus in a desirable Southside location with convenient access to I-95, 9A, and the beaches. Fine food, lodging, and shopping may be found nearby in Tinseltown, Tapestry Park, and St. Johns Town Center. Fifth-floor space professionally designed in 2020 with lots of windows for natural light and outdoor views.