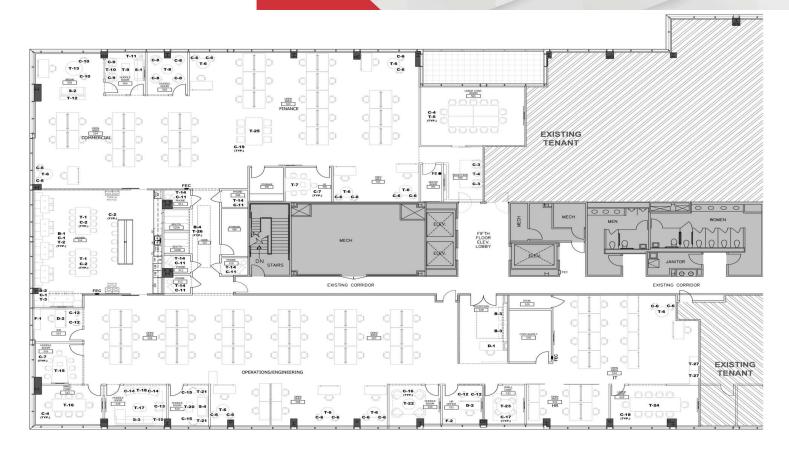

### For Sublease

14,500 SF | Negotiable Class A Office Space

### Offering Summary

| Lease Rate:             | Negotiable                    |
|-------------------------|-------------------------------|
| Building Size:          | 140,423 SF                    |
| Available SF:           | 14,500 SF                     |
| Year Built / Renovated: | 1999 / 2020                   |
| Lot Size:               | 16.71 Acres                   |
| Zoning:                 | PUD                           |
| Parking:                | 5.00/1,000 SF Ratio           |
| Sublease Expiration:    | 7/31/2032 (7.5 yrs remaining) |