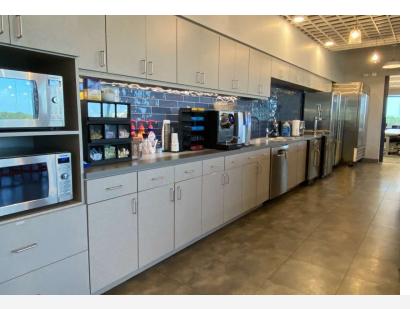

#### **Property Highlights**

- Furniture included, move-in ready w/abundant meeting space
- · Modern and professional design throughout
- · High-floor location with scenic views
- Ample natural light and open floor plan
- · Conveniently located near major highways
- · Access to a variety of nearby amenities
- · Well-maintained building with updated features
- Ample sublease term remaining (7.5 years)

#### Property Overview

Deerwood North is a four-building class "A" office campus in a desirable Southside location with convenient access to I-95, 9A, and the beaches. Fine food, lodging, and shopping may be found nearby in Tinseltown, Tapestry Park, and St. Johns Town Center. Fifth-floor space professionally designed in 2020 with lots of windows for natural light and outdoor views.