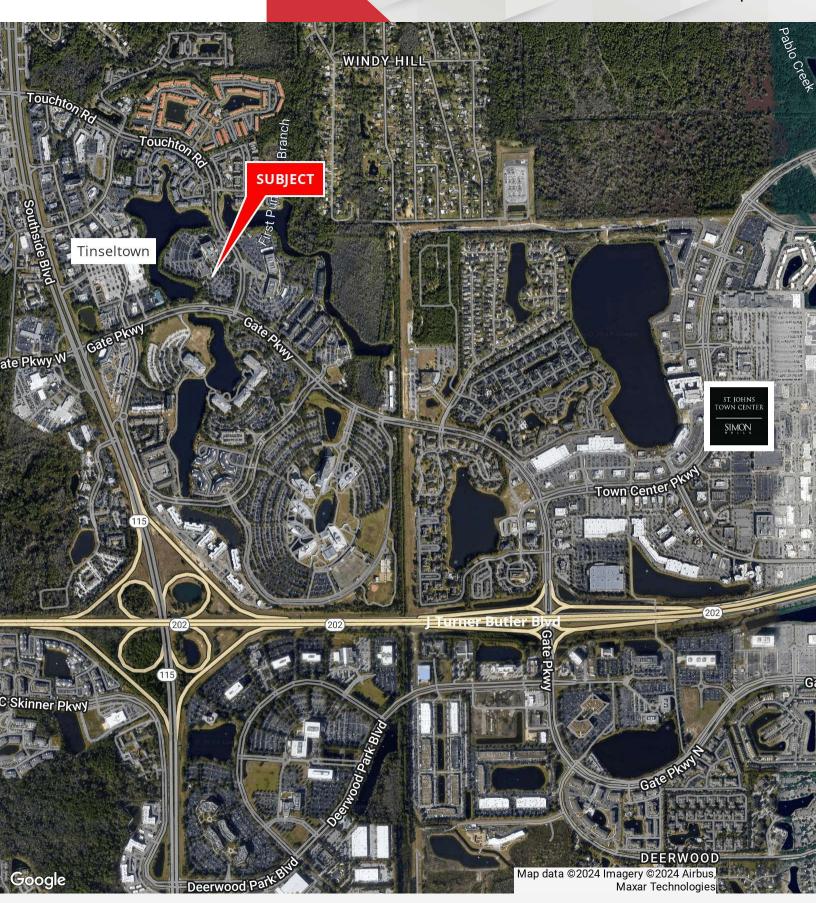

#### Property Overview

Deerwood North is a four-building class "A" office campus in a desirable Southside location with convenient access to I-95, 9A, and the beaches. Fine food, lodging, and shopping may be found nearby in Tinseltown, Tapestry Park, and St. Johns Town Center. Fifth-floor space professionally designed in 2020 with lots of windows for natural light and outdoor views.