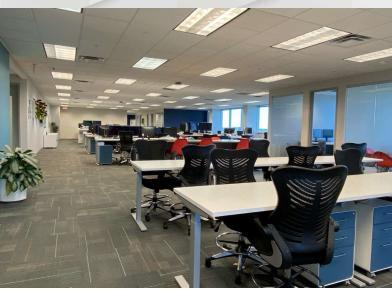

#### **Property Highlights**

- Furniture included, move-in ready w/abundant meeting space
- · Modern and professional design throughout
- · High-floor location with scenic views
- Ample natural light and open floor plan
- · Conveniently located near major highways
- · Access to a variety of nearby amenities
- · Well-maintained building with updated features
- Ample sublease term remaining (7.5 years)

#### Property Overview

Deerwood North is a four-building class "A" office campus in a desirable Southside location with convenient access to I-95, 9A, and the beaches. Fine food, lodging, and shopping may be found nearby in Tinseltown, Tapestry Park, and St. Johns Town Center. Fifth-floor space professionally designed in 2020 with lots of windows for natural light and outdoor views.