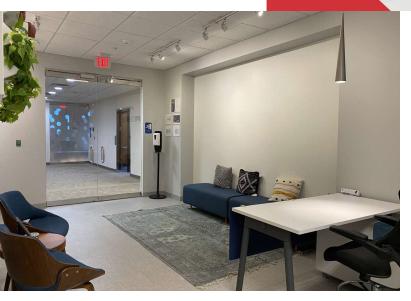

#### **Property Highlights**

- Furniture included, move-in ready w/abundant meeting space
- · Modern and professional design throughout
- · High-floor location with scenic views
- Ample natural light and open floor plan
- · Conveniently located near major highways
- · Access to a variety of nearby amenities
- · Well-maintained building with updated features
- Ample sublease term remaining (7.5 years)