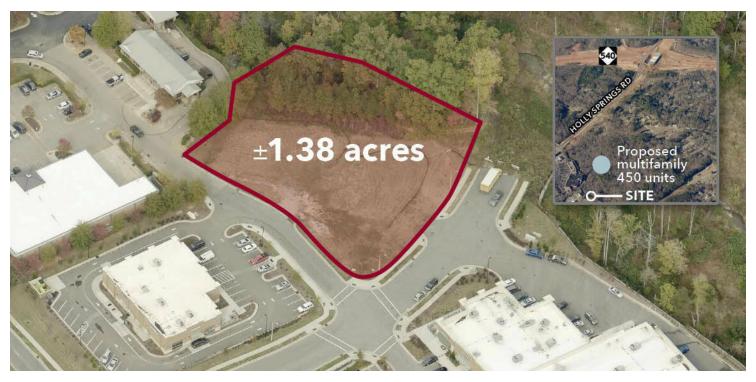

#### PROPERTY DESCRIPTION

Commercial parcel for sale in the Sunset Lake Commons shopping center at the intersection of Holly Springs Road and Sunset Lake Road.

#### PROPERTY HIGHLIGHTS

- ±1.38 acres in Harris Teeter-anchored shopping center
- NMX zoning (Neighborhood Mixed Use) allows for a number of uses including office, medical office, personal services, veterinary clinic, food/restaurant and retail
- · Site is rough graded with stubbed utilities
- Majority of storm water management is accounted for in the master development plan
- Rapidly developing area with new I-540 interchange less than one mile from site
- Sale Price: \$1,200,000