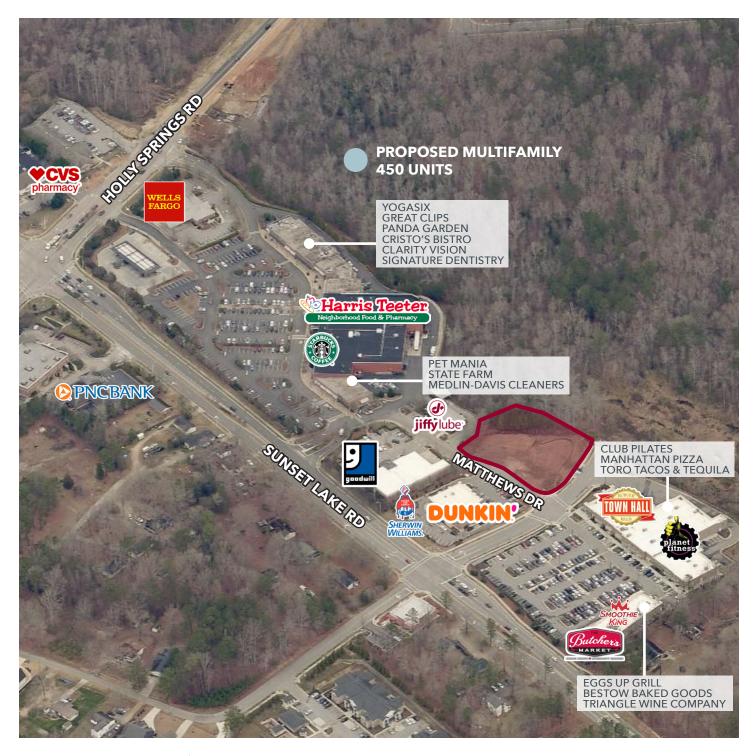

in

201 Matthews Drive, Holly Springs, NC 27540

Moss Withers, SIOR, MBA mwithers@lee-associates.com

O: 919.576.2501 C: 919.576.2501

Karah Jennings McConnell kjennings@lee-associates.com

O: 919.576.2502 C: 919.817.0705