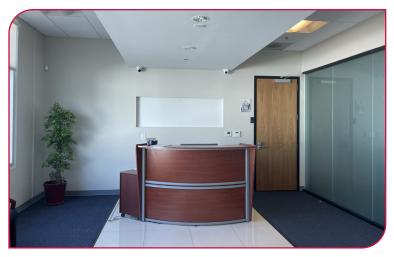

## **PROPERTY HIGHLIGHTS**

| Office Condo  | ±3,868 SF              |
|---------------|------------------------|
| Building Size | ±15,048 SF             |
| Sale Price    | \$1,850,000 (\$478/SF) |

- Great Owner-User Opportunity
- Existing Layout Includes 8 Offices, Conference Room, Kitchen, Open Area, and Reception
- Above-standard Finishes Throughout with Double Door Entry
- Well-Maintained and Move-in Ready Condition
- Expansive Window Line with Abundance of Natural Light