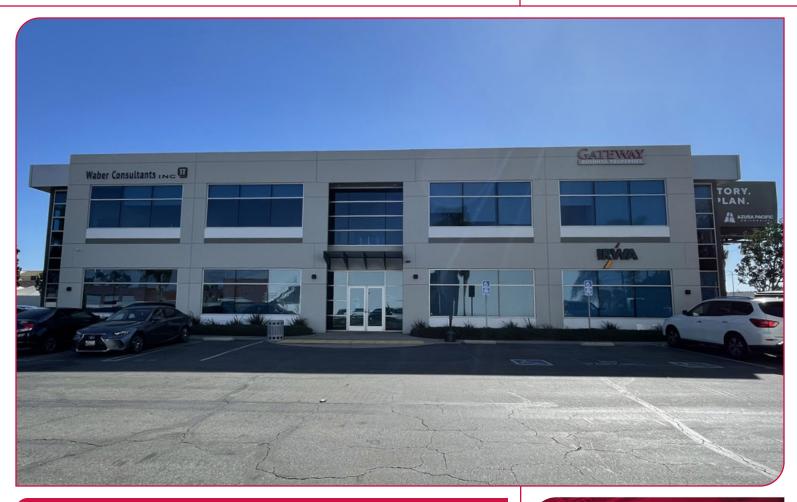

## PACIFIC COMMERCE CENTER - BLDG. A

19210 S VERMONT AVE, SUITE 115, GARDENA, CA 90248

## CORPORATE OFFICE CONDO

## **PROPERTY HIGHLIGHTS**

| Office Condo  | ±3,868 SF              |
|---------------|------------------------|
| Building Size | ±15,048 SF             |
| Sale Price    | \$1,850,000 (\$478/SF) |

- Great Owner-User Opportunity
- Existing Layout Includes 8 Offices, Conference Room, Kitchen, Open Area, and Reception
- Above-standard Finishes Throughout with Double Door Entry
- Well-Maintained and Move-in Ready Condition
- Expansive Window Line with Abundance of Natural Light

- Building Top Signage Available
- Built in 2008 with Durable CTU Construction
- 3/1000 Free Surface Parking
- LCM2 Zoning
- Close Proximity to Restaurants and Retail Amenities
- Excellent Access to the 405, 110, and 91 Freeways