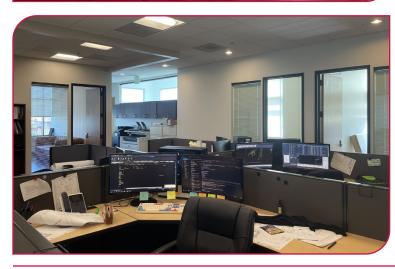

## **PROPERTY HIGHLIGHTS**

| Office Condo  | ±3,868 SF              |
|---------------|------------------------|
| Building Size | ±15,048 SF             |
| Sale Price    | \$1,850,000 (\$478/SF) |

- Great Owner-User Opportunity
- Existing Layout Includes 8 Offices, Conference Room, Kitchen, Open Area, and Reception
- Above-standard Finishes Throughout with Double Door Entry
- Well-Maintained and Move-in Ready Condition
- Expansive Window Line with Abundance of Natural Light