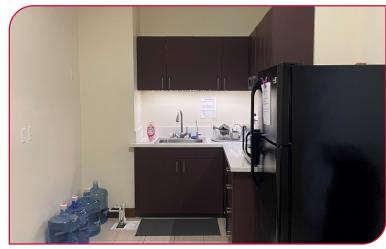

## **PROPERTY HIGHLIGHTS**

| Office Condo  | ±3,868 SF              |
|---------------|------------------------|
| Building Size | ±15,048 SF             |
| Sale Price    | \$1,850,000 (\$478/SF) |

- Great Owner-User Opportunity
- Existing Layout Includes 8 Offices, Conference Room, Kitchen, Open Area, and Reception
- Above-standard Finishes Throughout with Double Door Entry
- Well-Maintained and Move-in Ready Condition
- Expansive Window Line with Abundance of Natural Light