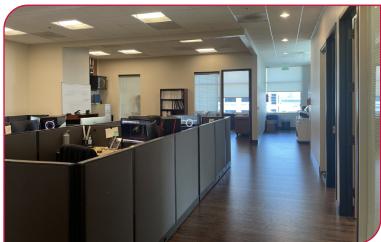

## **PROPERTY HIGHLIGHTS**

| Office Condo  | ±3,868 SF              |
|---------------|------------------------|
| Building Size | ±15,048 SF             |
| Sale Price    | \$1,850,000 (\$478/SF) |

- Great Owner-User Opportunity
- Existing Layout Includes 8 Offices, Conference Room, Kitchen, Open Area, and Reception
- Above-standard Finishes Throughout with Double Door Entry
- Well-Maintained and Move-in Ready Condition
- Expansive Window Line with Abundance of Natural Light