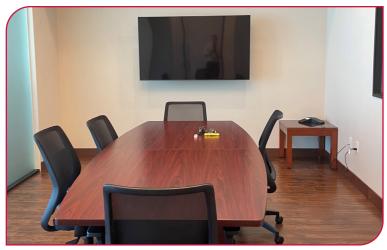

## **PROPERTY HIGHLIGHTS**

| Office Condo  | ±3,868 SF              |
|---------------|------------------------|
| Building Size | ±15,048 SF             |
| Sale Price    | \$1,850,000 (\$478/SF) |

- Great Owner-User Opportunity
- Existing Layout Includes 8 Offices, Conference Room, Kitchen, Open Area, and Reception
- Above-standard Finishes Throughout with Double Door Entry
- Well-Maintained and Move-in Ready Condition
- Expansive Window Line with Abundance of Natural Light