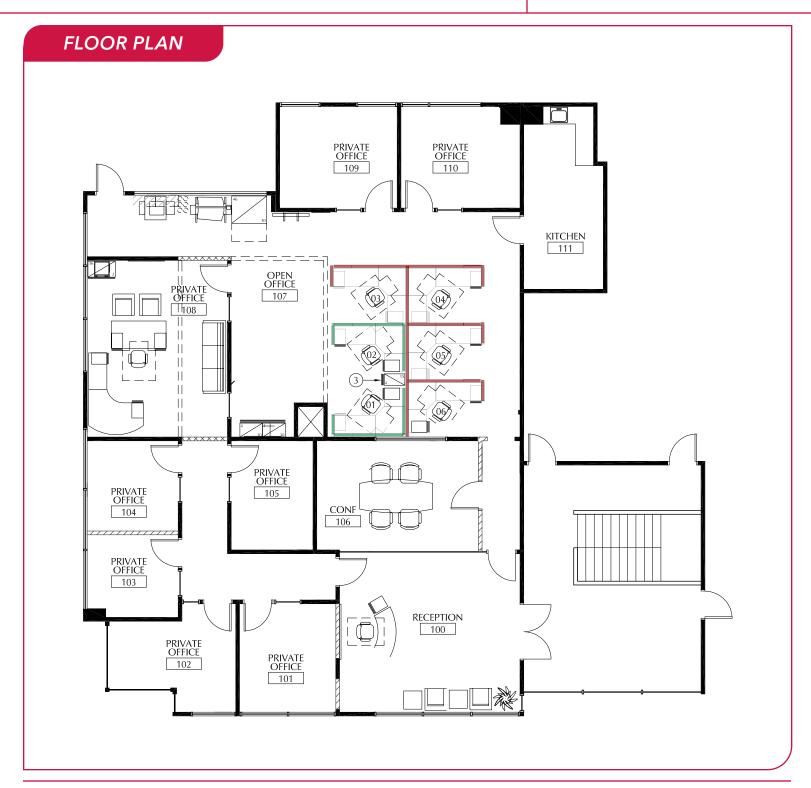

## **PROPERTY HIGHLIGHTS**

| Office Condo  | ±3,868 SF              |
|---------------|------------------------|
| Building Size | ±15,048 SF             |
| Sale Price    | \$1,850,000 (\$478/SF) |

- Great Owner-User Opportunity
- Existing Layout Includes 8 Offices, Conference Room, Kitchen, Open Area, and Reception
- Above-standard Finishes Throughout with Double Door Entry
- Well-Maintained and Move-in Ready Condition
- Expansive Window Line with Abundance of Natural Light