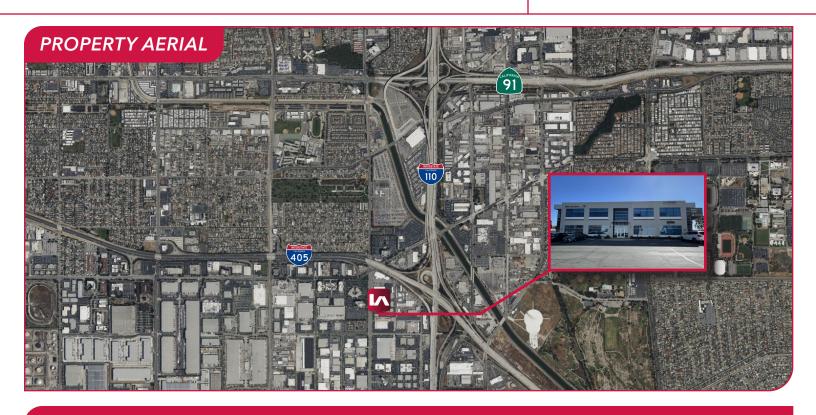

## PACIFIC COMMERCE CENTER - BLDG. A

19210 S VERMONT AVE, SUITE 115, GARDENA, CA 90248

- Building Top Signage Available
- Built in 2008 with Durable CTU Construction
- 3/1000 Free Surface Parking
- LCM2 Zoning
- Close Proximity to Restaurants and Retail Amenities
- Excellent Access to the 405, 110, and 91 Freeways