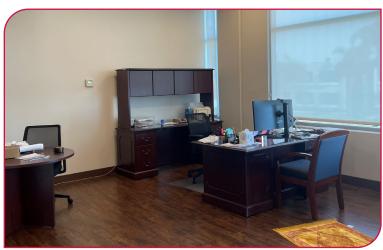

## **PROPERTY HIGHLIGHTS**

| Office Condo  | ±3,868 SF              |
|---------------|------------------------|
| Building Size | ±15,048 SF             |
| Sale Price    | \$1,850,000 (\$478/SF) |

- Great Owner-User Opportunity
- Existing Layout Includes 8 Offices, Conference Room, Kitchen, Open Area, and Reception
- Above-standard Finishes Throughout with Double Door Entry
- Well-Maintained and Move-in Ready Condition
- Expansive Window Line with Abundance of Natural Light