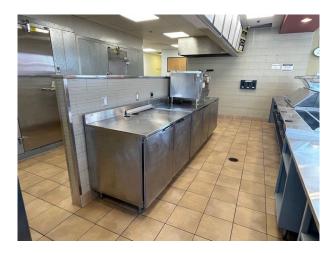

### **AVAILABLE SPACE**

- Former Subway space (endcap)
- Walk in ready, equipment in place.
- 1,800 SF includes use of existing water heater, hood, cooler, freezer, sink & more......
- Building and monument signage
- Adjacent to Taco Johns
- Plenty of parking
- Good demographics
- 30,565 vehicles / day