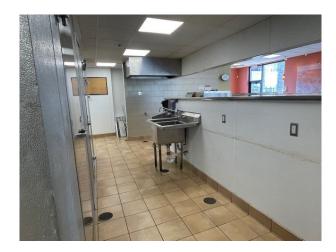

### **AVAILABLE SPACE**

- Former Subway space (endcap)
- Walk in ready, equipment in place.
- 1,800 SF includes use of existing water heater, hood, cooler, freezer, sink & more......
- Building and monument signage
- Adjacent to Taco Johns
- Plenty of parking
- Good demographics
- 30,565 vehicles / day