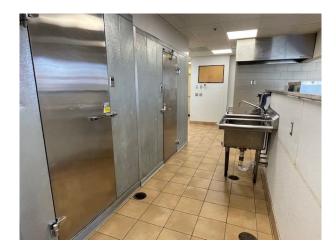

### **AVAILABLE SPACE**

- Former Subway space (endcap)
- Walk in ready, equipment in place.
- 1,800 SF includes use of existing water heater, hood, cooler, freezer, sink & more......
- Building and monument signage
- Adjacent to Taco Johns
- Plenty of parking
- Good demographics
- 30,565 vehicles / day