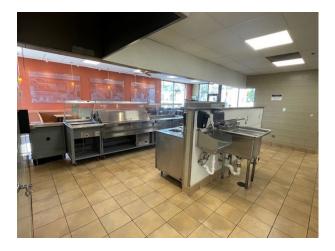

### **AVAILABLE SPACE**

- Former Subway space (endcap)
- Walk in ready, equipment in place.
- 1,800 SF includes use of existing water heater, hood, cooler, freezer, sink & more......
- Building and monument signage
- Adjacent to Taco Johns
- Plenty of parking
- Good demographics
- 30,565 vehicles / day