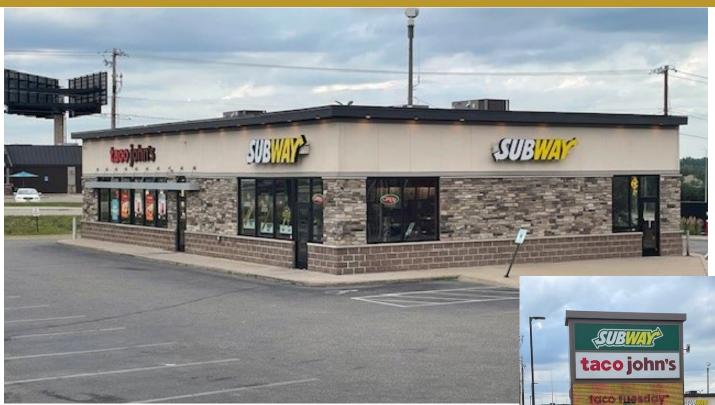

# **For Lease**

3340 Rice Street, Little Canada, MN

### **AVAILABLE SPACE**

- Former Subway space (endcap)
- Walk in ready, equipment in place.
- 1,800 SF includes use of existing water heater, hood, cooler, freezer, sink & more......
- Building and monument signage
- Adjacent to Taco Johns
- Plenty of parking
- Good demographics
- 30,565 vehicles / day

**PROPERTY DETAILS** \$24.50 / SF NNN CAM / Tax (2024) \$15.28 / SF

nde our thing