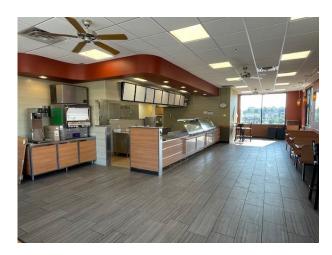

### **AVAILABLE SPACE**

- Former Subway space (endcap)
- Walk in ready, equipment in place.
- 1,800 SF includes use of existing water heater, hood, cooler, freezer, sink & more......
- Building and monument signage
- Adjacent to Taco Johns
- Plenty of parking
- Good demographics
- 30,565 vehicles / day