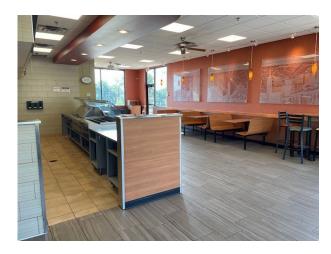

### **AVAILABLE SPACE**

- Former Subway space (endcap)
- Walk in ready, equipment in place.
- 1,800 SF includes use of existing water heater, hood, cooler, freezer, sink & more......
- Building and monument signage
- Adjacent to Taco Johns
- Plenty of parking
- Good demographics
- 30,565 vehicles / day