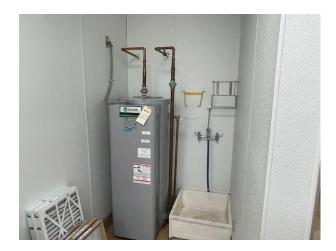

### **AVAILABLE SPACE**

- Former Subway space (endcap)
- Walk in ready, equipment in place.
- 1,800 SF includes use of existing water heater, hood, cooler, freezer, sink & more......
- Building and monument signage
- Adjacent to Taco Johns
- Plenty of parking
- Good demographics
- 30,565 vehicles / day