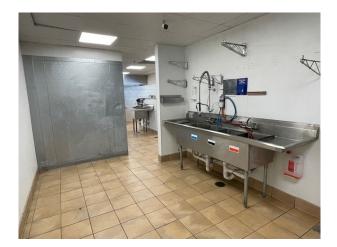

### **AVAILABLE SPACE**

- Former Subway space (endcap)
- Walk in ready, equipment in place.
- 1,800 SF includes use of existing water heater, hood, cooler, freezer, sink & more......
- Building and monument signage
- Adjacent to Taco Johns
- Plenty of parking
- Good demographics
- 30,565 vehicles / day