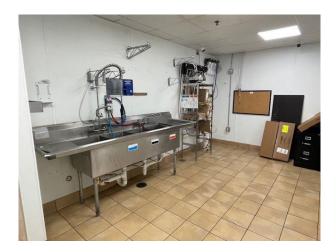

### **AVAILABLE SPACE**

- Former Subway space (endcap)
- Walk in ready, equipment in place.
- 1,800 SF includes use of existing water heater, hood, cooler, freezer, sink & more......
- Building and monument signage
- Adjacent to Taco Johns
- Plenty of parking
- Good demographics
- 30,565 vehicles / day