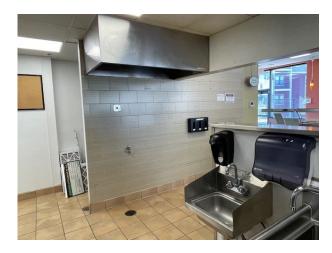

### **AVAILABLE SPACE**

- Former Subway space (endcap)
- Walk in ready, equipment in place.
- 1,800 SF includes use of existing water heater, hood, cooler, freezer, sink & more......
- Building and monument signage
- Adjacent to Taco Johns
- Plenty of parking
- Good demographics
- 30,565 vehicles / day