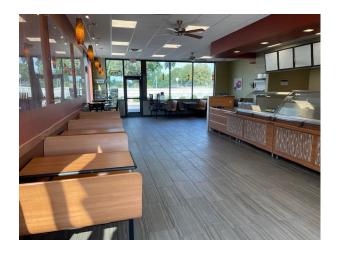

### **AVAILABLE SPACE**

- Former Subway space (endcap)
- Walk in ready, equipment in place.
- 1,800 SF includes use of existing water heater, hood, cooler, freezer, sink & more......
- Building and monument signage
- Adjacent to Taco Johns
- Plenty of parking
- Good demographics
- 30,565 vehicles / day