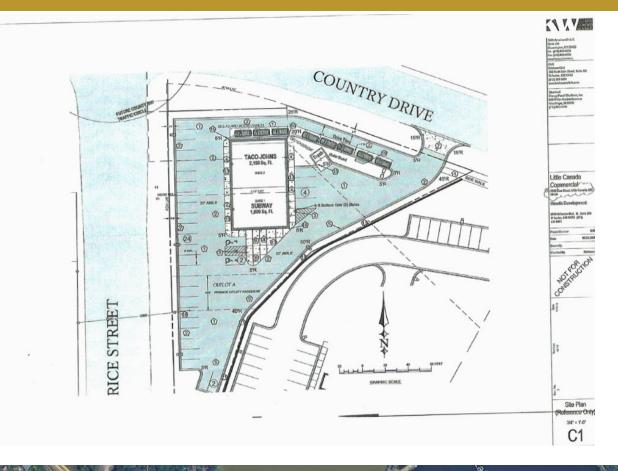

### **AVAILABLE SPACE**

- Former Subway space (endcap)
- Walk in ready, equipment in place.
- 1,800 SF includes use of existing water heater, hood, cooler, freezer, sink & more......
- Building and monument signage
- Adjacent to Taco Johns
- Plenty of parking
- Good demographics
- 30,565 vehicles / day